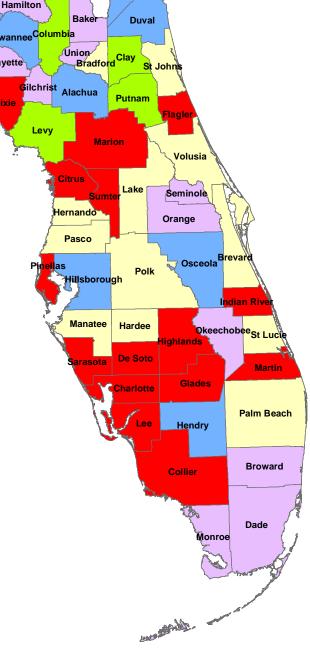

The titles of the following maps were changed as follows:

- Map #19 Prevalence of "Had Flu Shot at County Health Dept. in Past 12 Months"
- Map #28 Prevalence of "Had Last Pap Smear Within Past 2 Years" Among Adult Women
- Map #36 Prevalence of "Had Blood Stool Test Within Past 2 Years" Among Adults 50 and Older