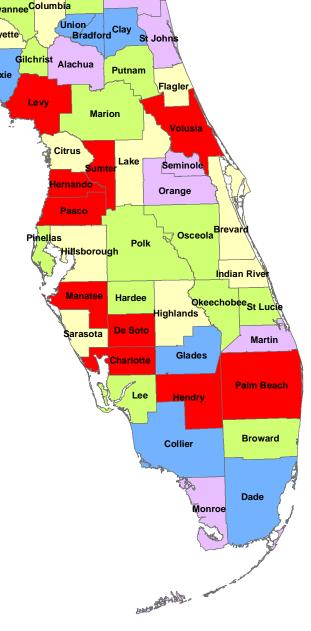

The titles of the following maps were changed as follows:

- Map #19 Prevalence of "Had Flu Shot at County Health Dept. in Past 12 Months"
- Map #28 Prevalence of "Had Last Pap Smear Within Past 2 Years" Among Adult Women
- Map #36 Prevalence of "Had Blood Stool Test Within Past 2 Years" Among Adults 50 and Older