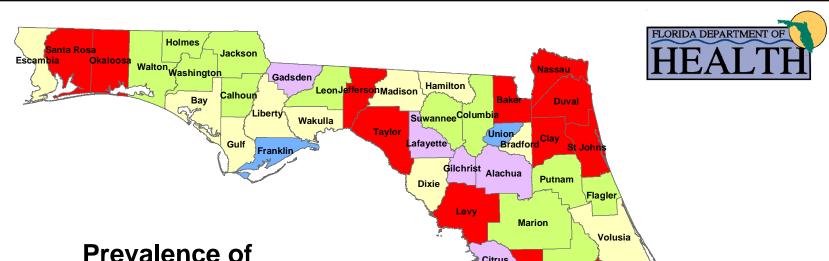

The titles of the following maps were changed as follows:

- Map #19 Prevalence of "Had Flu Shot at County Health Dept. in Past 12 Months"
- Map #28 Prevalence of "Had Last Pap Smear Within Past 2 Years" Among Adult Women
- Map #36 Prevalence of "Had Blood Stool Test Within Past 2 Years" Among Adults 50 and Older