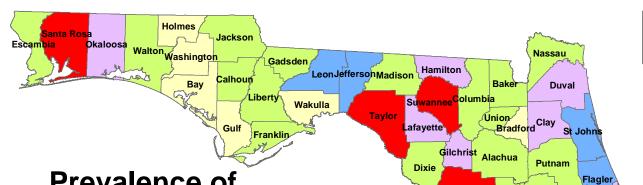

## Prevalence of Major Behavioral Risk Factors in **Bay County**

### **Bureau of Epidemiology Florida Department of Health**

The 2002 County BRFSS survey was conducted in September 2002 through January 2003. In Bay County, 533 adults were randomly selected and interviewed for the survey. The purpose of this survey was to estimate the prevalence of personal health behaviors that contribute to morbidity and mortality among adults in Florida. This report presents the survey data on a variety of issues related to health status, health care access, life style, chronic illnesses, and disease prevention practice in the Bay County. These data can be used to: (1) determine priority health issues and identify populations at highest risk for illness, disability, and death; (2) plan and evaluate prevention programs; (3) educate the community and policy makers about disease prevention; and (4) support community policies that promote health and prevent disease. The data listed in this report include the prevalence for all adults and for subpopulations as well.