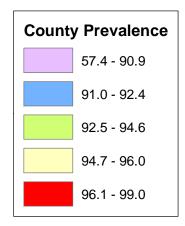

The titles of the following maps were changed as follows:

- Map #19 Prevalence of "Had Flu Shot at County Health Dept. in Past 12 Months"
- Map #28 Prevalence of "Had Last Pap Smear Within Past 2 Years" Among Adult Women
- Map #36 Prevalence of "Had Blood Stool Test Within Past 2 Years" Among Adults 50 and Older