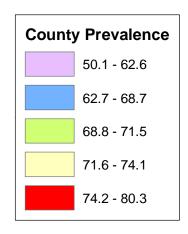

The titles of the following maps were changed as follows:

- Map #19 Prevalence of "Had Flu Shot at County Health Dept. in Past 12 Months"
- Map #28 Prevalence of "Had Last Pap Smear Within Past 2 Years" Among Adult Women
- Map #36 Prevalence of "Had Blood Stool Test Within Past 2 Years" Among Adults 50 and Older