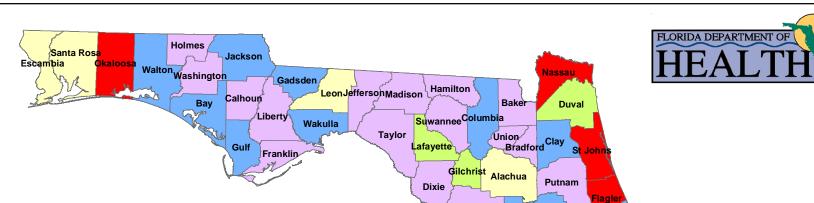

The titles of the following maps were changed as follows:

- Map #19 Prevalence of "Had Flu Shot at County Health Dept. in Past 12 Months"
- Map #28 Prevalence of "Had Last Pap Smear Within Past 2 Years" Among Adult Women
- Map #36 Prevalence of "Had Blood Stool Test Within Past 2 Years" Among Adults 50 and Older