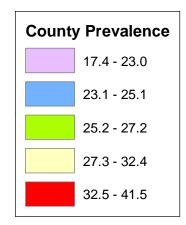

The titles of the following maps were changed as follows:

- Map #19 Prevalence of "Had Flu Shot at County Health Dept. in Past 12 Months"
- Map #28 Prevalence of "Had Last Pap Smear Within Past 2 Years" Among Adult Women
- Map #36 Prevalence of "Had Blood Stool Test Within Past 2 Years" Among Adults 50 and Older