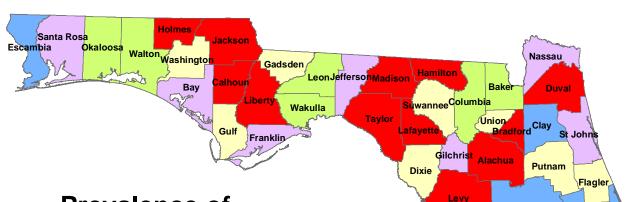

The titles of the following maps were changed as follows:

- Map #19 Prevalence of "Had Flu Shot at County Health Dept. in Past 12 Months"
- Map #28 Prevalence of "Had Last Pap Smear Within Past 2 Years" Among Adult Women
- Map #36 Prevalence of "Had Blood Stool Test Within Past 2 Years" Among Adults 50 and Older