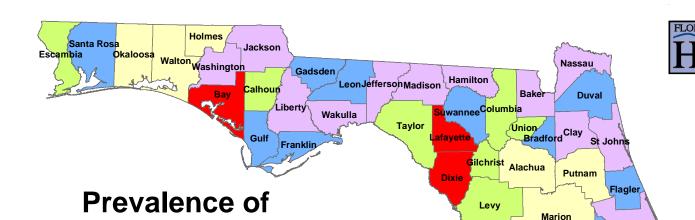

## Prevalence of Major Behavioral Risk Factors in **Bay County**

### **Bureau of Epidemiology Florida Department of Health**

The 2002 County BRFSS survey was conducted in September 2002 through January 2003. In Bay County, 533 adults were randomly selected and interviewed for the survey. The purpose of this survey was to estimate the prevalence of personal health behaviors that contribute to morbidity and mortality among adults in Florida. This report presents the survey data on a variety of issues related to health status, health care access, life style, chronic illnesses, and disease prevention practice in the Bay County. These data can be used to: (1) determine priority health issues and identify populations at highest risk for illness, disability, and death; (2) plan and evaluate prevention programs; (3) educate the community and policy makers about disease prevention; and (4) support community policies that promote health and prevent disease. The data listed in this report include the prevalence for all adults and for subpopulations as well.