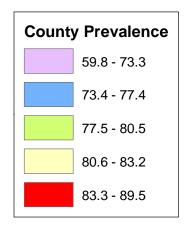

## Prevalence of Major Behavioral Risk Factors in **Bay County**

### **Bureau of Epidemiology Florida Department of Health**

The 2002 County BRFSS survey was conducted in September 2002 through January 2003. In Bay County, 533 adults were randomly selected and interviewed for the survey. The purpose of this survey was to estimate the prevalence of personal health behaviors that contribute to morbidity and mortality among adults in Florida. This report presents the survey data on a variety of issues related to health status, health care access, life style, chronic illnesses, and disease prevention practice in the Bay County. These data can be used to: (1) determine priority health issues and identify populations at highest risk for illness, disability, and death; (2) plan and evaluate prevention programs; (3) educate the community and policy makers about disease prevention; and (4) support community policies that promote health and prevent disease. The data listed in this report include the prevalence for all adults and for subpopulations as well.