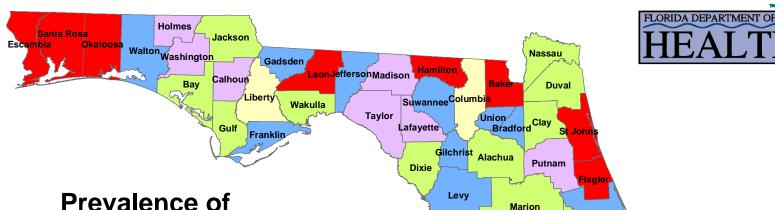

## Prevalence of Major Behavioral Risk Factors in **Bay County**

### **Bureau of Epidemiology Florida Department of Health**

The 2002 County BRFSS survey was conducted in September 2002 through January 2003. In Bay County, 533 adults were randomly selected and interviewed for the survey. The purpose of this survey was to estimate the prevalence of personal health behaviors that contribute to morbidity and mortality among adults in Florida. This report presents the survey data on a variety of issues related to health status, health care access, life style, chronic illnesses, and disease prevention practice in the Bay County. These data can be used to: (1) determine priority health issues and identify populations at highest risk for illness, disability, and death; (2) plan and evaluate prevention programs; (3) educate the community and policy makers about disease prevention; and (4) support community policies that promote health and prevent disease. The data listed in this report include the prevalence for all adults and for subpopulations as well.