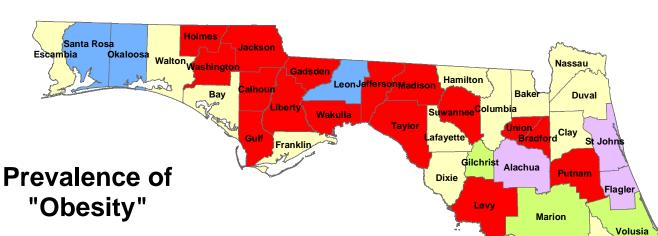

## Prevalence of Major Behavioral Risk Factors in **Bay County**

### **Bureau of Epidemiology Florida Department of Health**

The 2002 County BRFSS survey was conducted in September 2002 through January 2003. In Bay County, 533 adults were randomly selected and interviewed for the survey. The purpose of this survey was to estimate the prevalence of personal health behaviors that contribute to morbidity and mortality among adults in Florida. This report presents the survey data on a variety of issues related to health status, health care access, life style, chronic illnesses, and disease prevention practice in the Bay County. These data can be used to: (1) determine priority health issues and identify populations at highest risk for illness, disability, and death; (2) plan and evaluate prevention programs; (3) educate the community and policy makers about disease prevention; and (4) support community policies that promote health and prevent disease. The data listed in this report include the prevalence for all adults and for subpopulations as well.