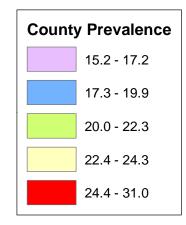

The titles of the following maps were changed as follows:

- Map #19 Prevalence of "Had Flu Shot at County Health Dept. in Past 12 Months"
- Map #28 Prevalence of "Had Last Pap Smear Within Past 2 Years" Among Adult Women
- Map #36 Prevalence of "Had Blood Stool Test Within Past 2 Years" Among Adults 50 and Older