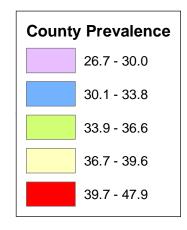

The titles of the following maps were changed as follows:

- Map #19 Prevalence of "Had Flu Shot at County Health Dept. in Past 12 Months"
- Map #28 Prevalence of "Had Last Pap Smear Within Past 2 Years" Among Adult Women
- Map #36 Prevalence of "Had Blood Stool Test Within Past 2 Years" Among Adults 50 and Older