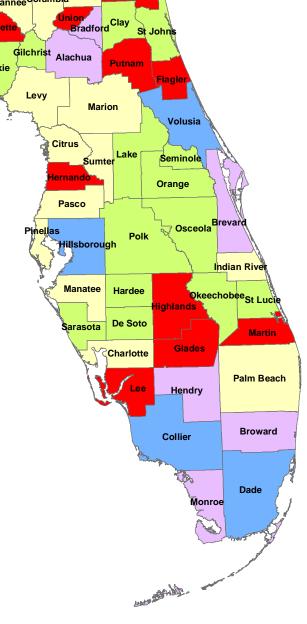

The titles of the following maps were changed as follows:

- Map #19 Prevalence of "Had Flu Shot at County Health Dept. in Past 12 Months"
- Map #28 Prevalence of "Had Last Pap Smear Within Past 2 Years" Among Adult Women
- Map #36 Prevalence of "Had Blood Stool Test Within Past 2 Years" Among Adults 50 and Older