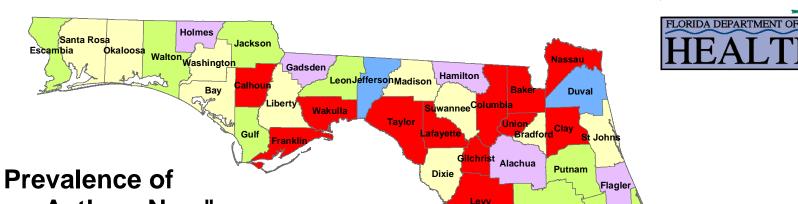

The titles of the following maps were changed as follows:

- Map #19 Prevalence of "Had Flu Shot at County Health Dept. in Past 12 Months"
- Map #28 Prevalence of "Had Last Pap Smear Within Past 2 Years" Among Adult Women
- Map #36 Prevalence of "Had Blood Stool Test Within Past 2 Years" Among Adults 50 and Older