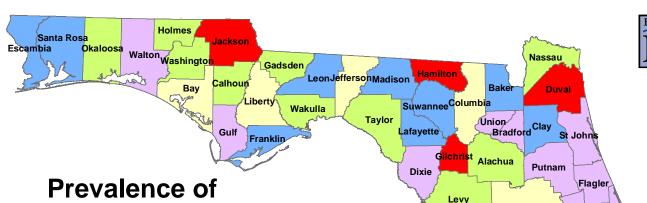

The titles of the following maps were changed as follows:

- Map #19 Prevalence of "Had Flu Shot at County Health Dept. in Past 12 Months"
- Map #28 Prevalence of "Had Last Pap Smear Within Past 2 Years" Among Adult Women
- Map #36 Prevalence of "Had Blood Stool Test Within Past 2 Years" Among Adults 50 and Older