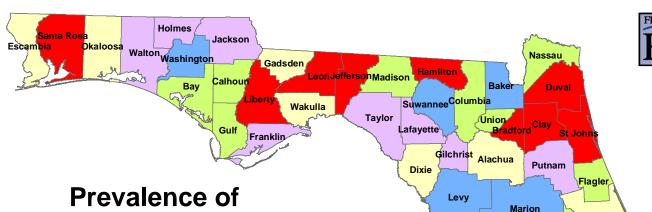

The titles of the following maps were changed as follows:

- Map #19 Prevalence of "Had Flu Shot at County Health Dept. in Past 12 Months"
- Map #28 Prevalence of "Had Last Pap Smear Within Past 2 Years" Among Adult Women
- Map #36 Prevalence of "Had Blood Stool Test Within Past 2 Years" Among Adults 50 and Older