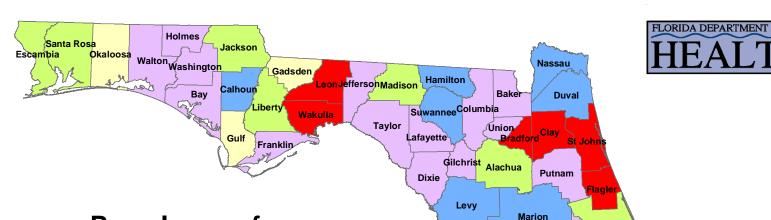

## Prevalence of Major Behavioral Risk Factors in **Bay County**

### **Bureau of Epidemiology Florida Department of Health**

The 2002 County BRFSS survey was conducted in September 2002 through January 2003. In Bay County, 533 adults were randomly selected and interviewed for the survey. The purpose of this survey was to estimate the prevalence of personal health behaviors that contribute to morbidity and mortality among adults in Florida. This report presents the survey data on a variety of issues related to health status, health care access, life style, chronic illnesses, and disease prevention practice in the Bay County. These data can be used to: (1) determine priority health issues and identify populations at highest risk for illness, disability, and death; (2) plan and evaluate prevention programs; (3) educate the community and policy makers about disease prevention; and (4) support community policies that promote health and prevent disease. The data listed in this report include the prevalence for all adults and for subpopulations as well.