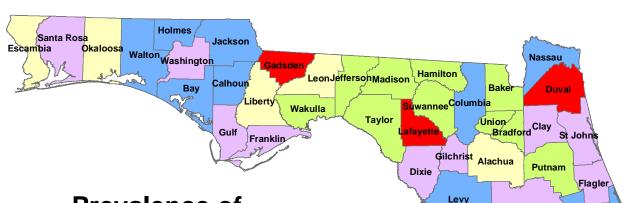

#### 2002 County BRFSS Reports and Variable Maps – Errata

Revisions were made to the following variables in all 2002 County BRFSS reports and a few of the variable maps, effective August 21, 2003:

- 1. Hispanic (throughout reports)
- 2. Engage in heavy or binge drinking (page 3 of all reports); changes also made to the map for this variable (map #23)
- 3. If yes [ever been tested for HIV], the test was done in the past 2 years (page 8 of all reports); changes also made to the map for this variable (map #39)

The titles of the following maps were changed as follows:

- Map #19 Prevalence of "Had Flu Shot at County Health Dept. in Past 12 Months"
- Map #28 Prevalence of "Had Last Pap Smear Within Past 2 Years" Among Adult Women
- Map #36 Prevalence of "Had Blood Stool Test Within Past 2 Years" Among Adults 50 and Older