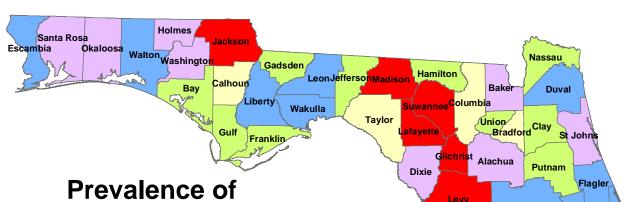

The titles of the following maps were changed as follows:

- Map #19 Prevalence of "Had Flu Shot at County Health Dept. in Past 12 Months"
- Map #28 Prevalence of "Had Last Pap Smear Within Past 2 Years" Among Adult Women
- Map #36 Prevalence of "Had Blood Stool Test Within Past 2 Years" Among Adults 50 and Older