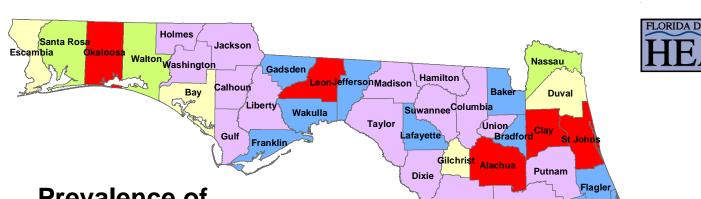

The titles of the following maps were changed as follows:

- Map #19 Prevalence of "Had Flu Shot at County Health Dept. in Past 12 Months"
- Map #28 Prevalence of "Had Last Pap Smear Within Past 2 Years" Among Adult Women
- Map #36 Prevalence of "Had Blood Stool Test Within Past 2 Years" Among Adults 50 and Older