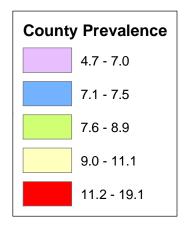

The titles of the following maps were changed as follows:

- Map #19 Prevalence of "Had Flu Shot at County Health Dept. in Past 12 Months"
- Map #28 Prevalence of "Had Last Pap Smear Within Past 2 Years" Among Adult Women
- Map #36 Prevalence of "Had Blood Stool Test Within Past 2 Years" Among Adults 50 and Older