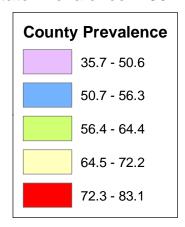

The titles of the following maps were changed as follows:

- Map #19 Prevalence of "Had Flu Shot at County Health Dept. in Past 12 Months"
- Map #28 Prevalence of "Had Last Pap Smear Within Past 2 Years" Among Adult Women
- Map #36 Prevalence of "Had Blood Stool Test Within Past 2 Years" Among Adults 50 and Older