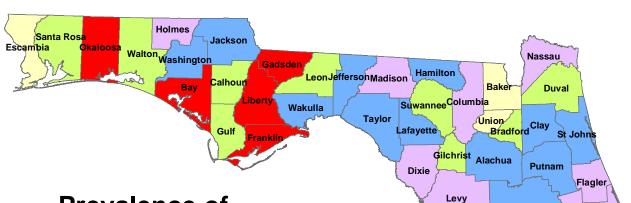

## Prevalence of Major Behavioral Risk Factors in **Bay County**

### **Bureau of Epidemiology Florida Department of Health**

The 2002 County BRFSS survey was conducted in September 2002 through January 2003. In Bay County, 533 adults were randomly selected and interviewed for the survey. The purpose of this survey was to estimate the prevalence of personal health behaviors that contribute to morbidity and mortality among adults in Florida. This report presents the survey data on a variety of issues related to health status, health care access, life style, chronic illnesses, and disease prevention practice in the Bay County. These data can be used to: (1) determine priority health issues and identify populations at highest risk for illness, disability, and death; (2) plan and evaluate prevention programs; (3) educate the community and policy makers about disease prevention; and (4) support community policies that promote health and prevent disease. The data listed in this report include the prevalence for all adults and for subpopulations as well.