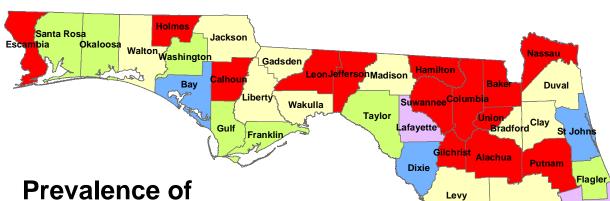

The titles of the following maps were changed as follows:

- Map #19 Prevalence of "Had Flu Shot at County Health Dept. in Past 12 Months"
- Map #28 Prevalence of "Had Last Pap Smear Within Past 2 Years" Among Adult Women
- Map #36 Prevalence of "Had Blood Stool Test Within Past 2 Years" Among Adults 50 and Older