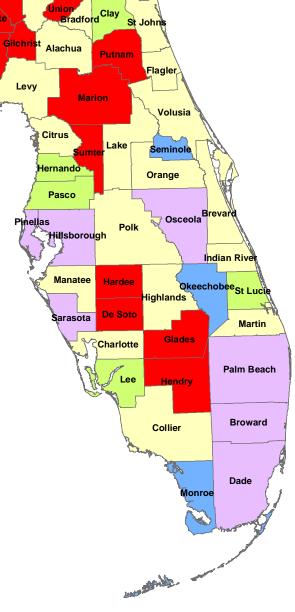

## Prevalence of Major Behavioral Risk Factors in **Bay County**

### **Bureau of Epidemiology Florida Department of Health**

The 2002 County BRFSS survey was conducted in September 2002 through January 2003. In Bay County, 533 adults were randomly selected and interviewed for the survey. The purpose of this survey was to estimate the prevalence of personal health behaviors that contribute to morbidity and mortality among adults in Florida. This report presents the survey data on a variety of issues related to health status, health care access, life style, chronic illnesses, and disease prevention practice in the Bay County. These data can be used to: (1) determine priority health issues and identify populations at highest risk for illness, disability, and death; (2) plan and evaluate prevention programs; (3) educate the community and policy makers about disease prevention; and (4) support community policies that promote health and prevent disease. The data listed in this report include the prevalence for all adults and for subpopulations as well.

Because the BRFSS is a random survey and all estimates of prevalence are subject to random sample errors, we include 95% confidence intervals (CI) with each prevalence (%) in the tables. Prevalence is excluded from the tables for any subpopulation with a sample size less than 30, which would yield statistically unreliable estimates.