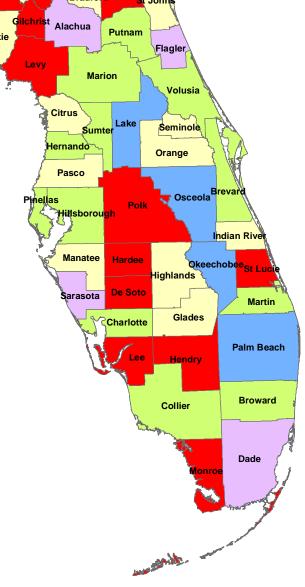

The titles of the following maps were changed as follows:

- Map #19 Prevalence of "Had Flu Shot at County Health Dept. in Past 12 Months"
- Map #28 Prevalence of "Had Last Pap Smear Within Past 2 Years" Among Adult Women
- Map #36 Prevalence of "Had Blood Stool Test Within Past 2 Years" Among Adults 50 and Older