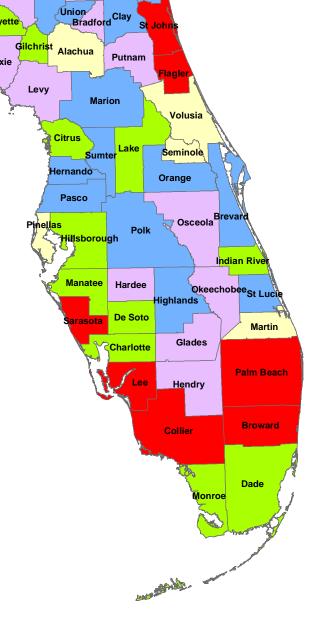

The titles of the following maps were changed as follows:

- Map #19 Prevalence of "Had Flu Shot at County Health Dept. in Past 12 Months"
- Map #28 Prevalence of "Had Last Pap Smear Within Past 2 Years" Among Adult Women
- Map #36 Prevalence of "Had Blood Stool Test Within Past 2 Years" Among Adults 50 and Older