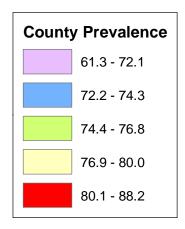

The titles of the following maps were changed as follows:

- Map #19 Prevalence of "Had Flu Shot at County Health Dept. in Past 12 Months"
- Map #28 Prevalence of "Had Last Pap Smear Within Past 2 Years" Among Adult Women
- Map #36 Prevalence of "Had Blood Stool Test Within Past 2 Years" Among Adults 50 and Older