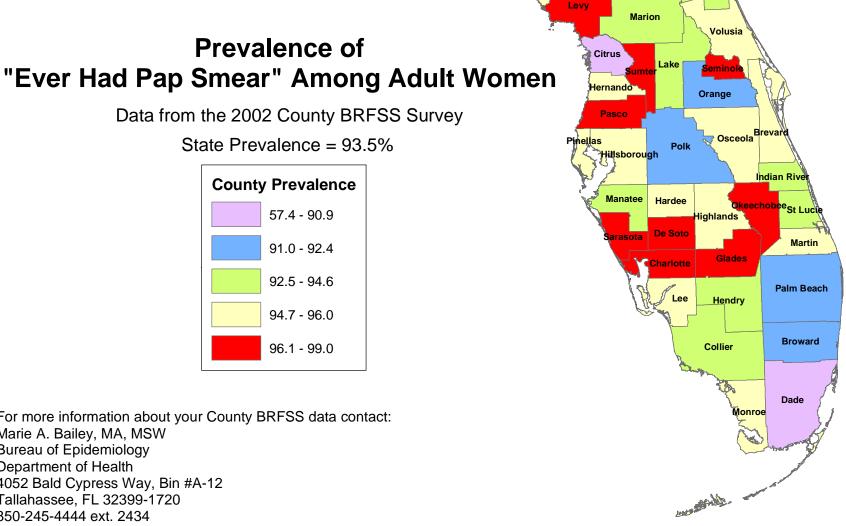

The titles of the following maps were changed as follows:

- Map #19 Prevalence of "Had Flu Shot at County Health Dept. in Past 12 Months"
- Map #28 Prevalence of "Had Last Pap Smear Within Past 2 Years" Among Adult Women
- Map #36 Prevalence of "Had Blood Stool Test Within Past 2 Years" Among Adults 50 and Older