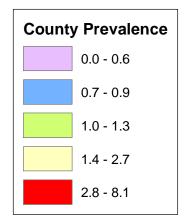

## Prevalence of Major Behavioral Risk Factors in **Bay County**

### **Bureau of Epidemiology Florida Department of Health**

The 2002 County BRFSS survey was conducted in September 2002 through January 2003. In Bay County, 533 adults were randomly selected and interviewed for the survey. The purpose of this survey was to estimate the prevalence of personal health behaviors that contribute to morbidity and mortality among adults in Florida. This report presents the survey data on a variety of issues related to health status, health care access, life style, chronic illnesses, and disease prevention practice in the Bay County. These data can be used to: (1) determine priority health issues and identify populations at highest risk for illness, disability, and death; (2) plan and evaluate prevention programs; (3) educate the community and policy makers about disease prevention; and (4) support community policies that promote health and prevent disease. The data listed in this report include the prevalence for all adults and for subpopulations as well.

Because the BRFSS is a random survey and all estimates of prevalence are subject to random sample errors, we include 95% confidence intervals (CI) with each prevalence (%) in the tables. Prevalence is excluded from the tables for any subpopulation with a sample size less than 30, which would yield statistically unreliable estimates.