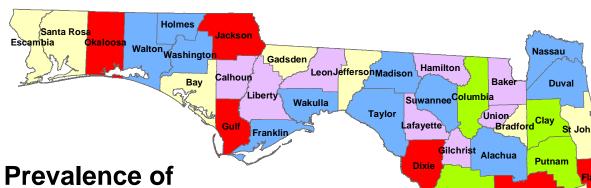

The titles of the following maps were changed as follows:

- Map #19 Prevalence of "Had Flu Shot at County Health Dept. in Past 12 Months"
- Map #28 Prevalence of "Had Last Pap Smear Within Past 2 Years" Among Adult Women
- Map #36 Prevalence of "Had Blood Stool Test Within Past 2 Years" Among Adults 50 and Older