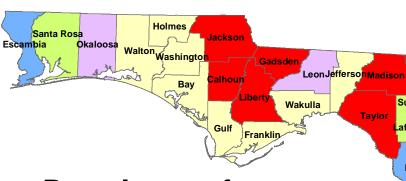

## Prevalence of Major Behavioral Risk Factors in **Bay County**

### **Bureau of Epidemiology Florida Department of Health**

The 2002 County BRFSS survey was conducted in September 2002 through January 2003. In Bay County, 533 adults were randomly selected and interviewed for the survey. The purpose of this survey was to estimate the prevalence of personal health behaviors that contribute to morbidity and mortality among adults in Florida. This report presents the survey data on a variety of issues related to health status, health care access, life style, chronic illnesses, and disease prevention practice in the Bay County. These data can be used to: (1) determine priority health issues and identify populations at highest risk for illness, disability, and death; (2) plan and evaluate prevention programs; (3) educate the community and policy makers about disease prevention; and (4) support community policies that promote health and prevent disease. The data listed in this report include the prevalence for all adults and for subpopulations as well.