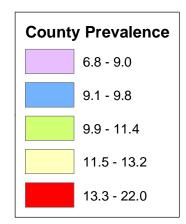

The titles of the following maps were changed as follows:

- Map #19 Prevalence of "Had Flu Shot at County Health Dept. in Past 12 Months"
- Map #28 Prevalence of "Had Last Pap Smear Within Past 2 Years" Among Adult Women
- Map #36 Prevalence of "Had Blood Stool Test Within Past 2 Years" Among Adults 50 and Older