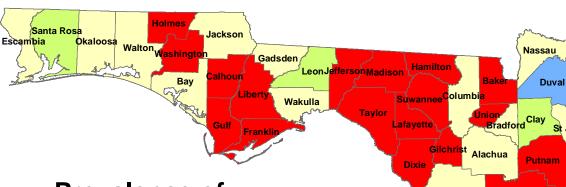

## Prevalence of Major Behavioral Risk Factors in **Bay County**

### **Bureau of Epidemiology Florida Department of Health**

The 2002 County BRFSS survey was conducted in September 2002 through January 2003. In Bay County, 533 adults were randomly selected and interviewed for the survey. The purpose of this survey was to estimate the prevalence of personal health behaviors that contribute to morbidity and mortality among adults in Florida. This report presents the survey data on a variety of issues related to health status, health care access, life style, chronic illnesses, and disease prevention practice in the Bay County. These data can be used to: (1) determine priority health issues and identify populations at highest risk for illness, disability, and death; (2) plan and evaluate prevention programs; (3) educate the community and policy makers about disease prevention; and (4) support community policies that promote health and prevent disease. The data listed in this report include the prevalence for all adults and for subpopulations as well.

Because the BRFSS is a random survey and all estimates of prevalence are subject to random sample errors, we include 95% confidence intervals (CI) with each prevalence (%) in the tables. Prevalence is excluded from the tables for any subpopulation with a sample size less than 30, which would yield statistically unreliable estimates.