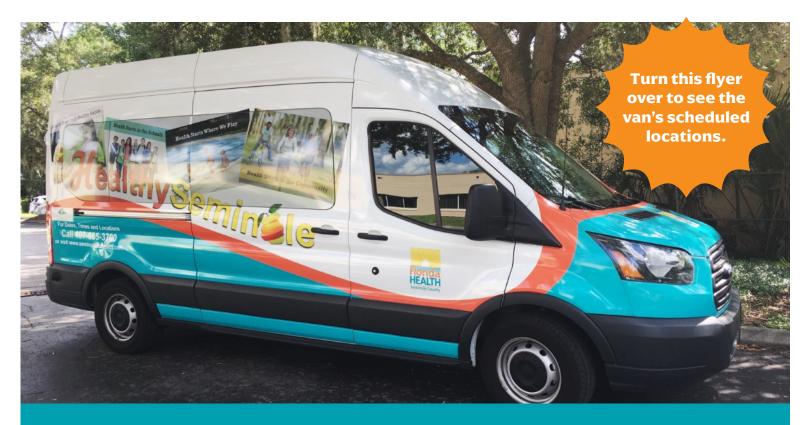

On the Road to a

# **Healthy Seminole**

with Mobile Health Services

# No Cost Health Screenings and Referrals for the Uninsured and Underinsured

- Blood pressure monitoring.
- Oxygen saturation level check.
- Body mass index (BMI) screening.
- Rapid HIV testing (PrEP/HIV programs), STI, and hepatitis testing.
- Sugar glucose/hemoglobin A1C.
- Adult immunizations services.
- Mobile programs (fall prevention, pediatric asthma, diabetes).
- Information, referrals, and education will be provided.

Services available on a walk-in, first-come, first-serve basis.
All events are weather permitting.

Visit **Seminole.FloridaHealth.gov** or call **407-665-3000** to learn more.