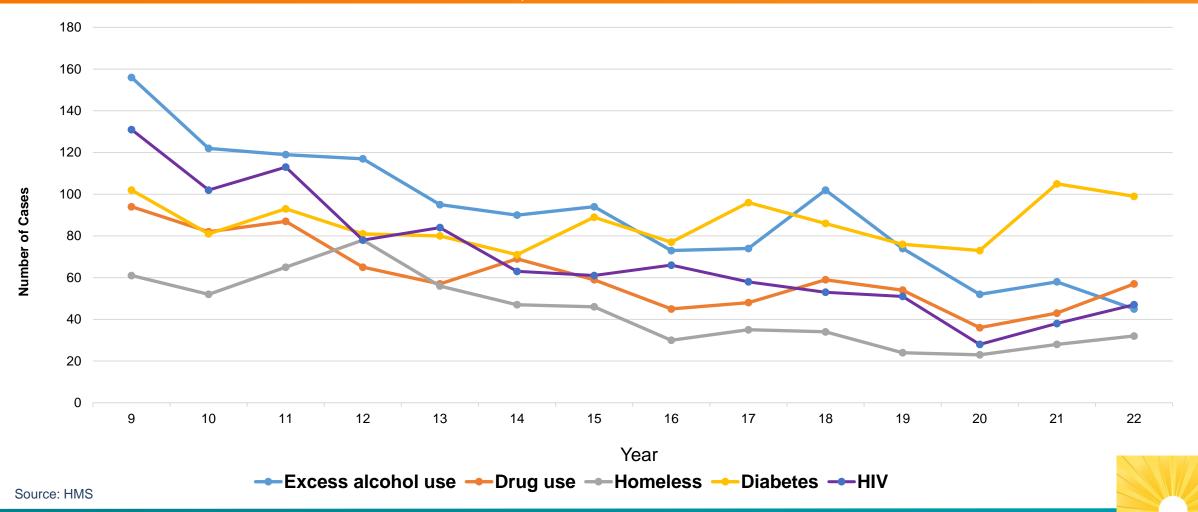

Gender Florida, 2003-2022







#### TB Cases by Age Group Florida, 2022 (N=535)\*



\*Due to rounding, total may not equal 100%.

Source: HMS





# Percent of Total Cases

### TB Cases Younger than 15 Florida, 2009 - 2022







#### TB in U.S. born vs Foreign-born Florida, 2003-2022







#### TB cases among Foreign-born Persons Florida, 2003-2022



Sources: TIMS (2003-2008) and HMS (2009-2022)



Total Cases ——Percentage of Total Cases

#### Foreign-born TB by Country of Birth\* Florida, 2022 (N=391)



Haiti

Mexico

Cuba

Guatemala

Honduras

Philippines

Nicaragua

Vietnam

Venezuela

Colombia

India

Peru

Brazil

Dominican Republic

Other



not equal 100%.

Source: HMS

### TB/HIV Co-infection Florida, 2003 - 2022





#### TB and Selected Risk Factors Florida, 2009 - 2022





#### TB Cases with Diabetes Florida, 2009 - 2022





## TB with Drug Resistance Florida, 2003-2022\*



Based on Initial Drug Susceptibility Testing

\*2022 data is provisional