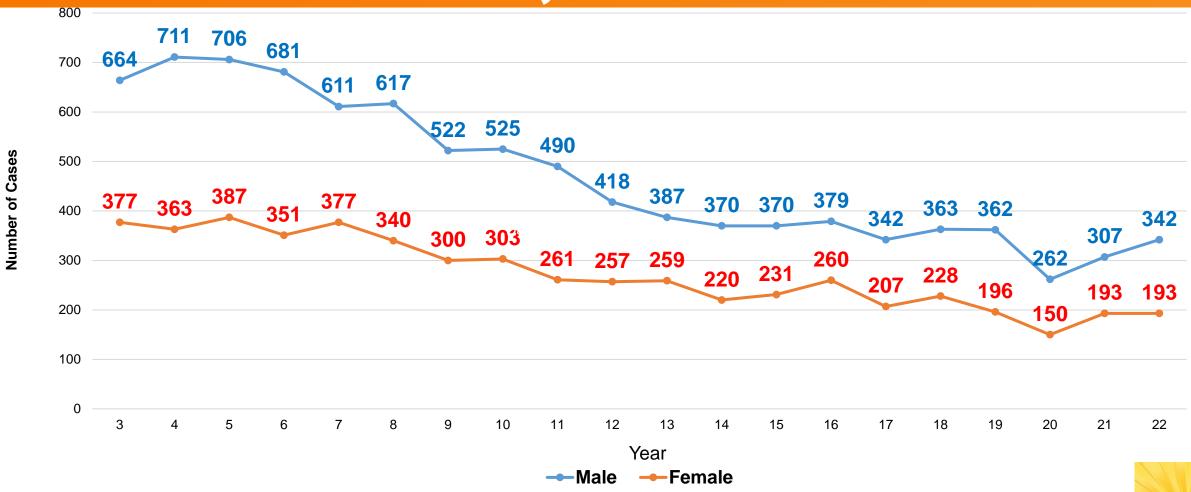

# Florida Department of Health



#### Tuberculosis Florida, 2022

Tuberculosis Control Section
Division of Disease Control and Health Protection
4052 Bald Cypress Way, Bin A-20
Tallahassee, FL 32399

http://www.floridahealth.gov/diseases-andconditions/tuberculosis

#### Tuberculosis Cases Florida, 2003-2022







#### Tuberculosis Incidence Rates Florida, 2003-2022\*



Sources: TIMS (2003-2008) and HMS (2009-2022) Population estimates from Florida CHARTS. \*2022 Case rate is provisional pending final 2022 population estimates.



## TB Cases by Race/Ethnicity\* Florida, 2022 (n=535)



- White, Non-Hispanic
- Black, Non-Hispanic
- Hispanic
- Asian/Pacific Islander

\*Less than 1% of TB cases were reported 'Other' race/ethnicity.

Source: HMS



4

#### TB and Gender Florida, 2003-2022







#### TB Cases by Age Group Florida, 2022 (N=535)\*



\*Due to rounding, total may not equal 100%.

Source: HMS





# Percent of Total Cases

### TB Cases Younger than 15 Florida, 2009 - 2022







#### TB in U.S. born vs Foreign-born Florida, 2003-2022







#### TB cases among Foreign-born Persons Florida, 2003-2022



Sources: TIMS (2003-2008) and HMS (2009-2022)



Total Cases ——Percentage of Total Cases

#### Foreign-born TB by Country of Birth\* Florida, 2022 (N=391)



Haiti

Mexico

Cuba

Guatemala

Honduras

Philippines

Nicaragua

Vietnam

Venezuela

Colombia

India

Peru

Brazil

Dominican Republic

Other



not equal 100%.

Source: HMS

### TB/HIV Co-infection Florida, 2003 - 2022





#### TB and Selected Risk Factors Florida, 2009 - 2022





#### TB Cases with Diabe