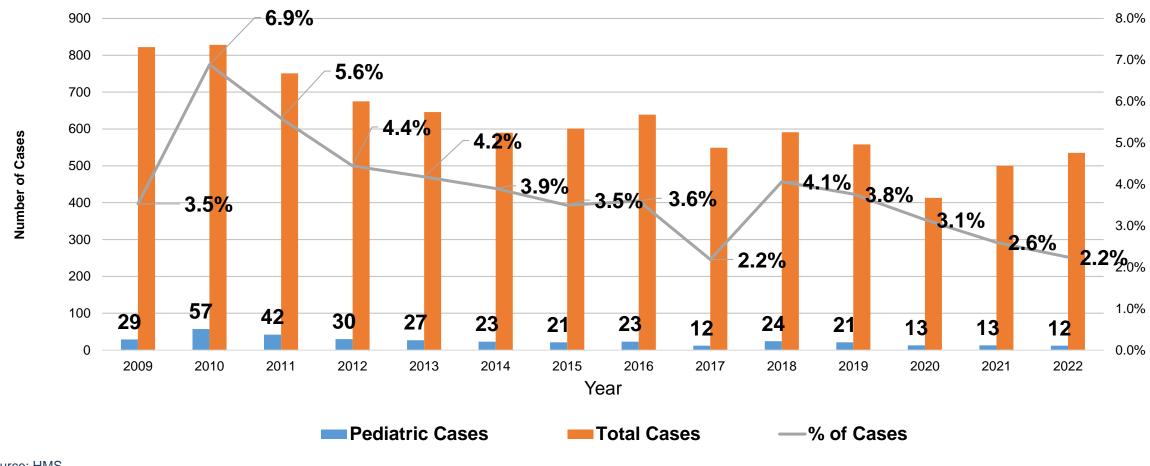

http://www.floridahealth.gov/diseases-andconditions/tuberculosis

#### Tuberculosis Cases Florida, 2003-2022







#### Tuberculosis Incidence Rates Florida, 2003-2022\*



Sources: TIMS (2003-2008) and HMS (2009-2022) Population estimates from Florida CHARTS. \*2022 Case rate is provisional pending final 2022 population estimates.



## TB Cases by Race/Ethnicity\* Florida, 2022 (n=535)



- White, Non-Hispanic
- Black, Non-Hispanic
- Hispanic
- Asian/Pacific Islander

\*Less than 1% of TB cases were reported 'Other' race/ethnicity.

Source: HMS



4

#### TB and Gender Florida, 2003-2022







#### TB Cases by Age Group Florida, 2022 (N=535)\*



\*Due to rounding, total may not equal 100%.

Source: HMS





# Percent of Total Cases

### TB Cases Younger than 15 Florida, 2009 - 2022







#### TB in U.S. born vs Foreign-born Florida, 2003-2022







#### TB cases among Foreign-born Persons Florida, 2003-2022



Sources: TIMS (2003-2008) and HMS (2009-2022)



Total Cases ——Percentage of Total Cases

#### Foreign-born TB by Country of Birth\* Florida, 2022 (N=391)



Haiti

Mexico

Cuba

Guatemala

Honduras

Philippines

Nicaragua

Vietnam

Venezuela

Colombia

India

Peru

Brazil

Dominican Republic

Other



not equal 100%.

Source: HMS

### TB/HIV Co-infection Florida, 2003 - 2022





#### TB and Selected Risk Factors Florida, 2009 - 2022





#### TB Cases with Diabetes Florida, 2009 - 2022





## TB with Drug Resistance Florida, 2003-2022\*



Based on Initial Drug Susceptibility Testing

\*2022 data is provisional