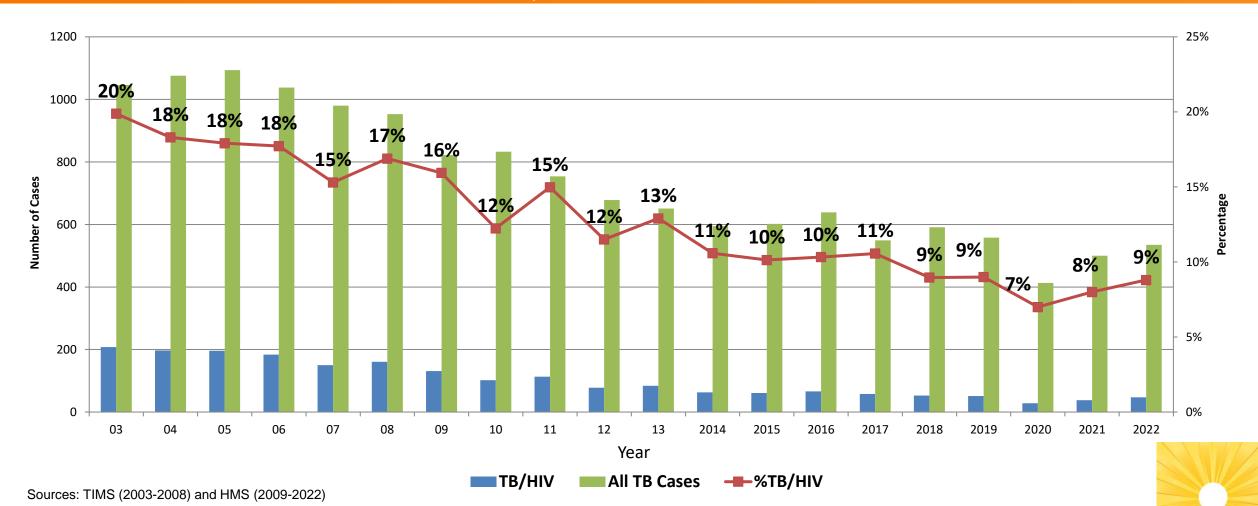

orted 'Other' race/ethnicity.

Source: HMS



4

#### TB and Gender Florida, 2003-2022







#### TB Cases by Age Group Florida, 2022 (N=535)\*



\*Due to rounding, total may not equal 100%.

Source: HMS





# Percent of Total Cases

### TB Cases Younger than 15 Florida, 2009 - 2022







#### TB in U.S. born vs Foreign-born Florida, 2003-2022







#### TB cases among Foreign-born Persons Florida, 2003-2022



Sources: TIMS (2003-2008) and HMS (2009-2022)



Total Cases ——Percentage of Total Cases

#### Foreign-born TB by Country of Birth\* Florida, 2022 (N=391)



Haiti

Mexico

Cuba

Guatemala

Honduras

Philippines

Nicaragua

Vietnam

Venezuela

Colombia

India

Peru

Brazil

Dominican Republic

Other



not equal 100%.

Source: HMS

### TB/HIV Co-infection Florida, 2003 - 2022





#### TB and Selected Risk Factors Florida, 2009 - 2022





#### TB Cases with Diabetes Florida, 2009 - 2022





## TB with Drug Resistance Florida, 2003-2022\*



Based on Initial Drug Susceptibility Testing

\*2022 data is provisional