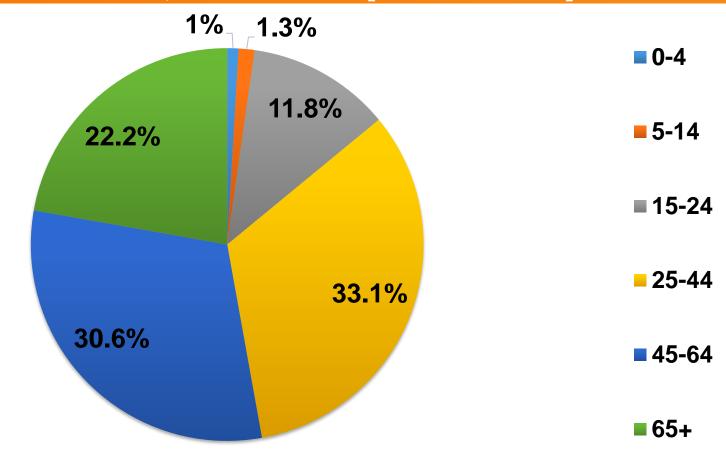

#### TB Cases by Age Group Florida, 2022 (N=535)\*

\*Due to rounding, total may not equal 100%.

Source: HMS