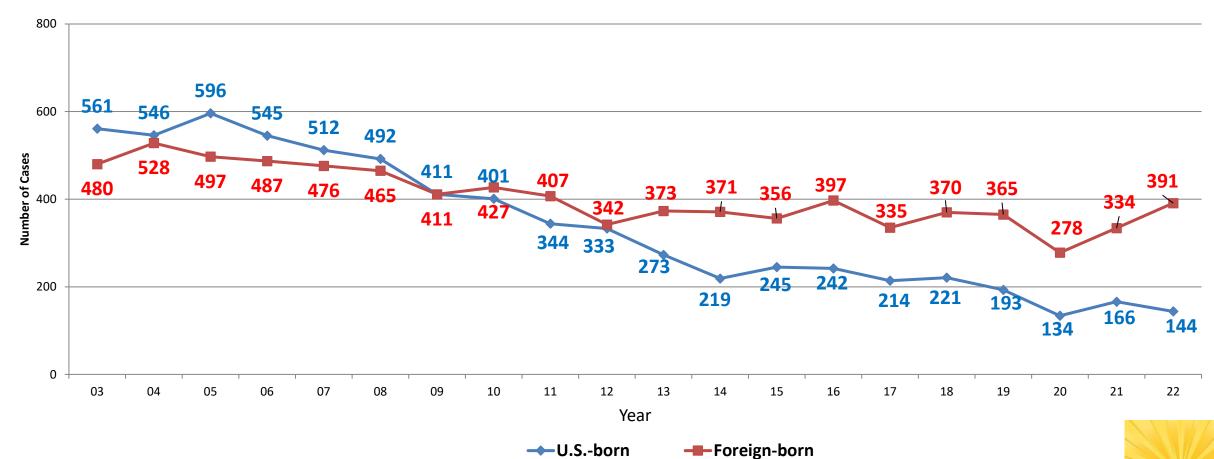

is

#### Tuberculosis Cases Florida, 2003-2022







#### Tuberculosis Incidence Rates Florida, 2003-2022\*



Sources: TIMS (2003-2008) and HMS (2009-2022) Population estimates from Florida CHARTS. \*2022 Case rate is provisional pending final 2022 population estimates.



## TB Cases by Race/Ethnicity\* Florida, 2022 (n=535)



- White, Non-Hispanic
- Black, Non-Hispanic
- Hispanic
- Asian/Pacific Islander

\*Less than 1% of TB cases were reported 'Other' race/ethnicity.

Source: HMS



4

#### TB and Gender Florida, 2003-2022







#### TB Cases by Age Group Florida, 2022 (N=535)\*



\*Due to rounding, total may not equal 100%.

Source: HMS





# Percent of Total Cases

### TB Cases Younger than 15 Florida, 2009 - 2022







#### TB in U.S. born vs Foreign-born Florida, 2003-2022







#### TB cases among Foreign-born Persons Florida, 2003-2022



Sources: TIMS (2003-2008) and HMS (2009-2022)



Total Cases ——Percentage of Total Cases

#### Foreign-born TB by Country of Birth\* Florida, 2022 (N=391)



Haiti

Mexico

Cuba

Guatemala

Honduras

Philippines

Nicaragua

Vietnam

Venezuela

Colombia

India

Peru

Brazil

Dominican Republic

Other



not equal 100%.

Source: HMS

### TB/HIV Co-infection Florida, 2003 - 2022





#### TB and Selected Risk Factors Florida, 2009 - 2022





#### TB Cases with Diabetes Florida, 2009 - 2022





## TB with Drug Resistance Florida, 2003-2022\*



Based on Initial Drug Susceptibility Testing

\*2022 data is provisional