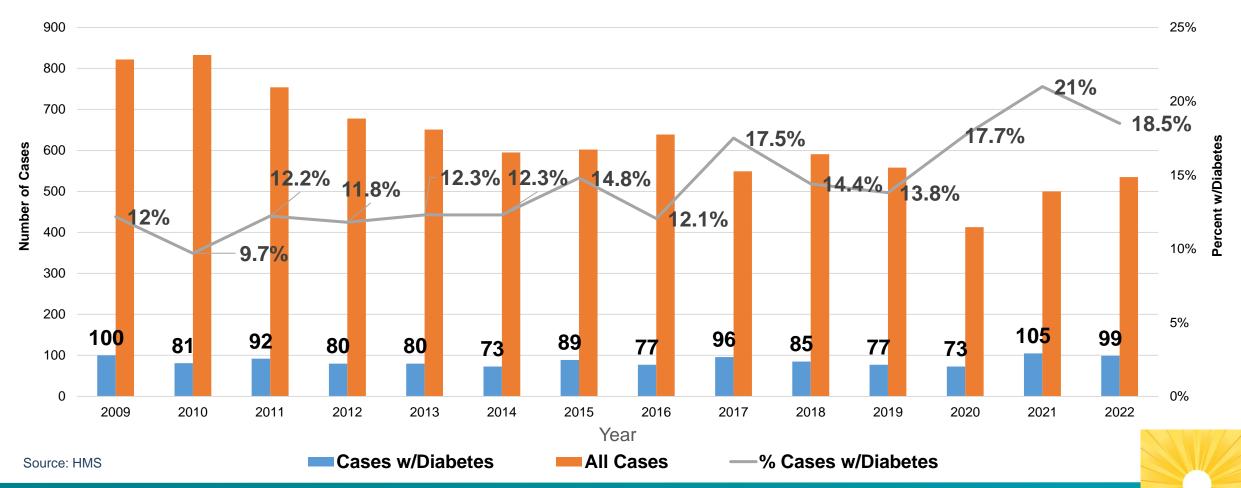

Group Florida, 2022 (N=535)\*



\*Due to rounding, total may not equal 100%.

Source: HMS





# Percent of Total Cases

### TB Cases Younger than 15 Florida, 2009 - 2022







#### TB in U.S. born vs Foreign-born Florida, 2003-2022







#### TB cases among Foreign-born Persons Florida, 2003-2022



Sources: TIMS (2003-2008) and HMS (2009-2022)



Total Cases ——Percentage of Total Cases

#### Foreign-born TB by Country of Birth\* Florida, 2022 (N=391)



Haiti

Mexico

Cuba

Guatemala

Honduras

Philippines

Nicaragua

Vietnam

Venezuela

Colombia

India

Peru

Brazil

Dominican Republic

Other



not equal 100%.

Source: HMS

### TB/HIV Co-infection Florida, 2003 - 2022





#### TB and Selected Risk Factors Florida, 2009 - 2022





#### TB Cases with Diabetes Florida, 2009 - 2022





## TB with Drug Resistance Florida, 2003-2022\*



Based on Initial Drug Susceptibility Testing

\*2022 data is provisional