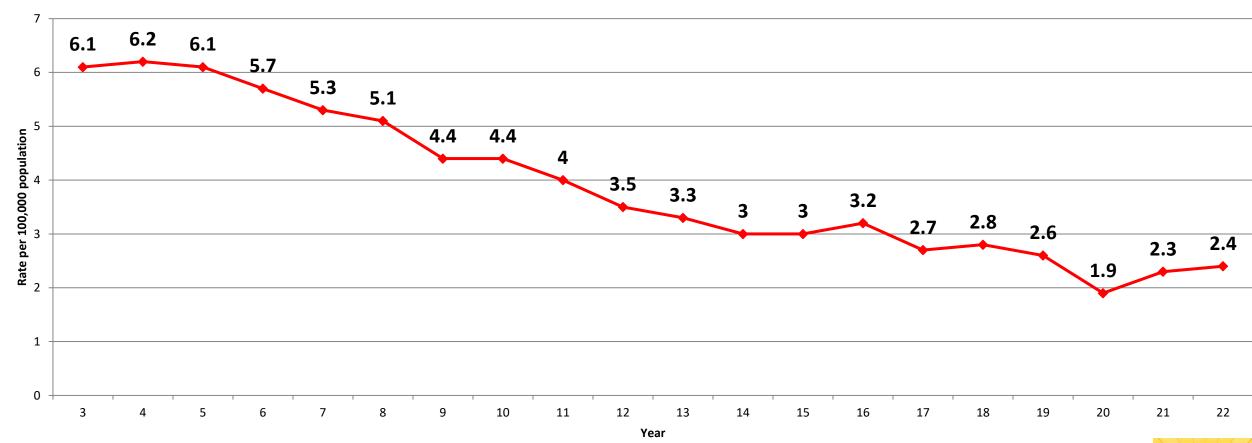

#### Tuberculosis Incidence Rates Florida, 2003-2022\*

Sources: TIMS (2003-2008) and HMS (2009-2022) Population estimates from Florida CHARTS. \*2022 Case rate is provisional pending final 2022 population estimates.