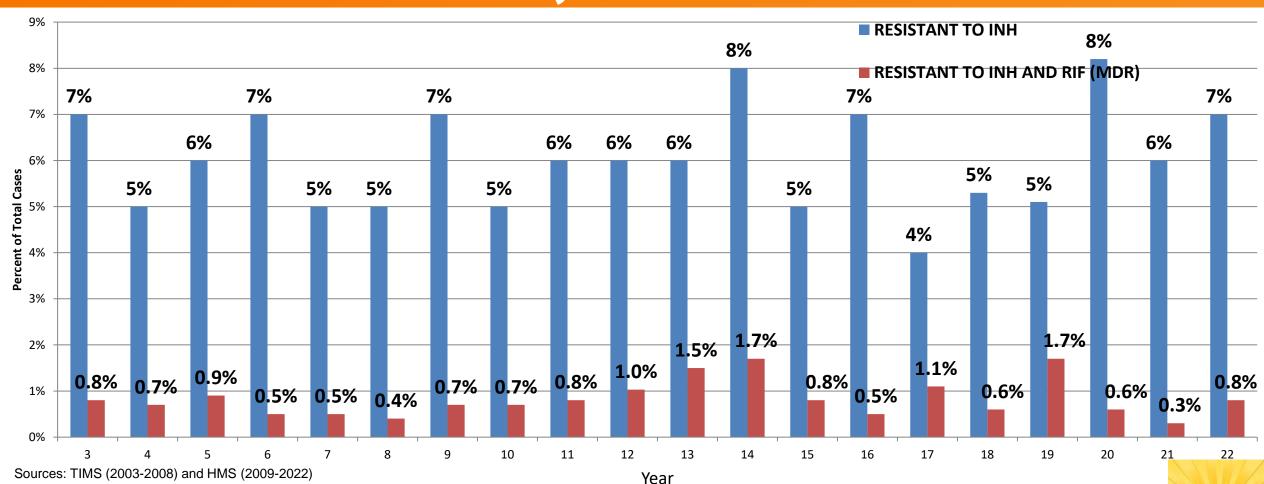

## TB with Drug Resistance Florida, 2003-2022\*

Based on Initial Drug Susceptibility Testing

\*2022 data is provisional