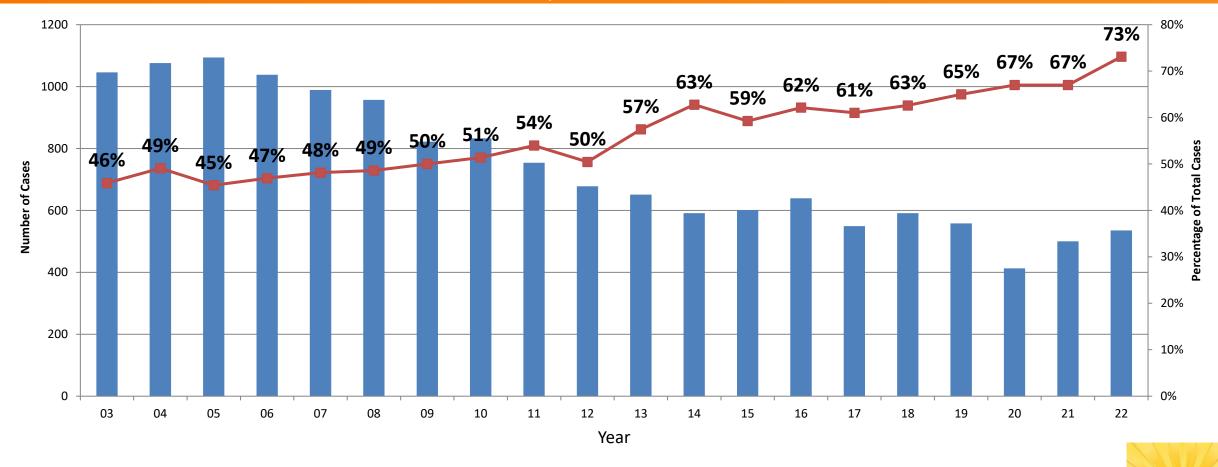

#### TB cases among Foreign-born Persons Florida, 2003-2022

Sources: TIMS (2003-2008) and HMS (2009-2022)

Total Cases ——Percentage of Total Cases