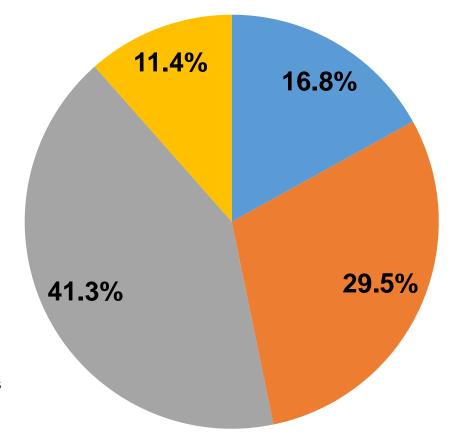

## TB Cases by Race/Ethnicity\* Florida, 2022 (n=535)

- White, Non-Hispanic
- Black, Non-Hispanic
- Hispanic
- Asian/Pacific Islander

\*Less than 1% of TB cases were reported 'Other' race/ethnicity.

Source: HMS