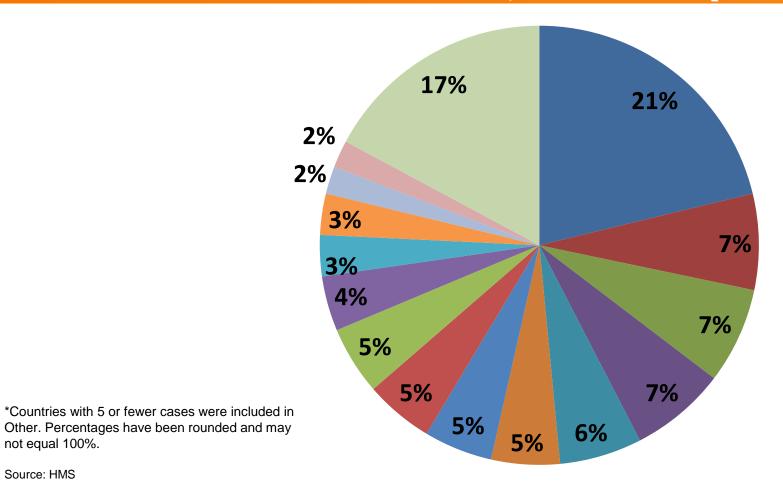

#### Foreign-born TB by Country of Birth\* Florida, 2022 (N=391)

Haiti

Mexico

Cuba

Guatemala

Honduras

Philippines

Nicaragua

Vietnam

Venezuela

Colombia

India

Peru

Brazil

Dominican Republic

Other