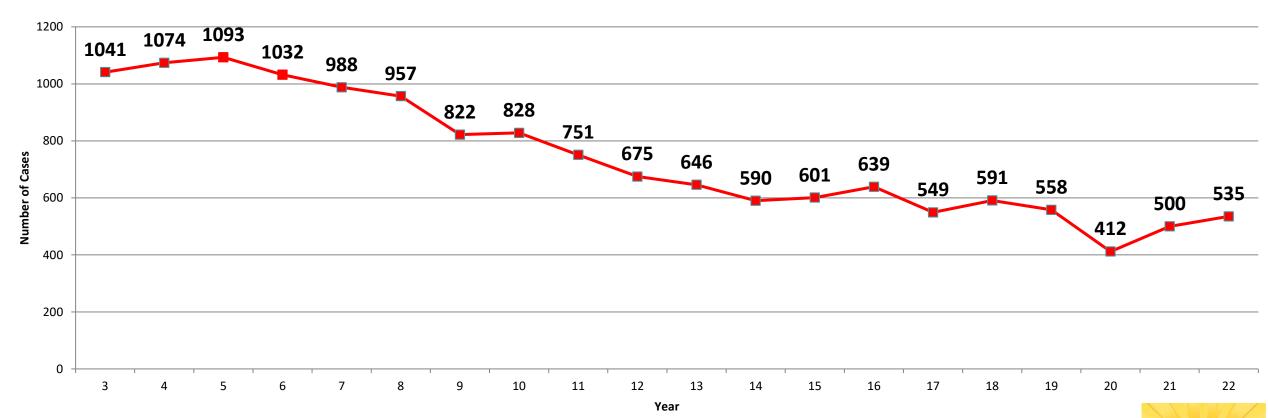

#### Florida Department of Health



#### Tuberculosis Florida, 2022

Tuberculosis Control Section
Division of Disease Control and Health Protection
4052 Bald Cypress Way, Bin A-20
Tallahassee, FL 32399

http://www.floridahealth.gov/diseases-andconditions/tuberculosis

#### Tuberculosis Cases Florida, 2003-2022







#### Tuberculosis Incidence Rates Florida, 2003-2022\*



Sources: TIMS (2003-2008) and HMS (2009-2022) Population estimates from Florida CHARTS. \*2022 Case rate is provisional pending final 2022 population estimates.



## TB Cases by Race/Ethnicity\* Florida, 2022 (n=535)



- White, Non-Hispanic
- Black, Non-Hispanic
- Hispanic
- Asian/Pacific Islander

\*Less than 1% of TB cases were reported 'Other' race/ethnicity.

Source: HMS



4

#### TB and Gender Florida, 2003-2022







#### TB Cases by Age Group Florida, 2022 (N=535)\*



\*Due to rounding, total may not equal 100%.

Source: HMS





# Percent of Total Cases

### TB Cases Younger than 15 Florida, 2009 - 2022







#### TB in U.S. born vs Foreign-born Florida, 2003-2022







#### TB cases among Foreign-born Persons F