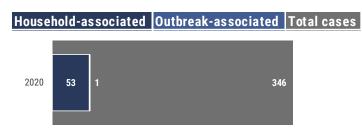

Varicella rates were highest among infants <1 year old at 15.5 cases per 100,000 population in 2020.

One outbreak-associated case and 53 household-associated cases were identified in 2020. Transmission setting was unknown for the majority of cases (n=210).