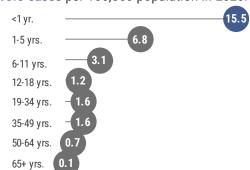

Varicella rates were highest among infants <1 year old at 15.5 cases per 100,000 population in 2020.

One outbreak-associated case and 53 household-associated cases were identified in 2020. Transmission setting was unknown for the majority of cases (n=210).