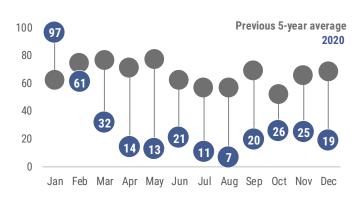

Varicella cases decreased below the previous 5-year average in February and remained low for the duration of 2020.

In 2020, **346 varicella cases were reported in 45 counties.** Compared to 2019, this was a 65% decrease in reported varicella cases