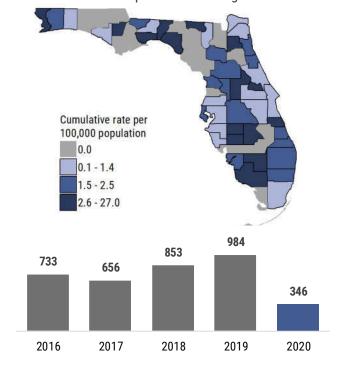

Varicella cases decreased below the previous 5-year average in February and remained low for the duration of 2020.

In 2020, **346 varicella cases were reported in 45 counties.** Compared to 2019, this was a 65% decrease in reported varicella cases

In 2020, varicella cases were reported throughout the state while South Florida had higher cumulative incidence rates compared to other regions.

Sixty-one varicella cases reported having contact with someone diagnosed with shingles during their exposure period in 2020.