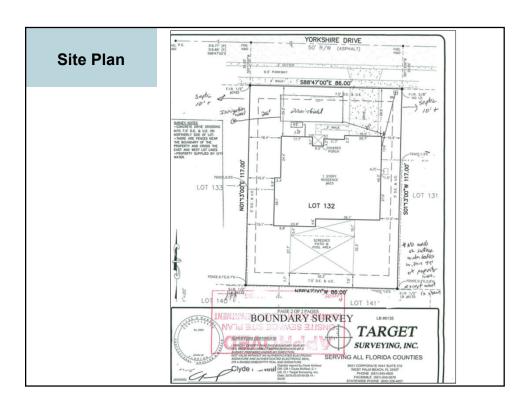

# Lot size and Determination of Net Usable Area:

- Calculate Property Dimensions (Lot Size)
   86 ft. x 117 ft. = 10,062 sq. ft.
- Add <u>permissible</u> public rights-of-way and easements

10.5 ft. x 86 ft. = 903 sq. ft.

- Exclude paved and compacted road beds in rights-of-way
- Exclude surface water bodies
   NA
- Calculate in Acreage Net Usable Area of Lot 10,062 sq. ft. + 903 sq. ft. = 10,965 sq. ft. (10,965 sq. ft. / 43,560 sq. ft. per acre) = .25 acres