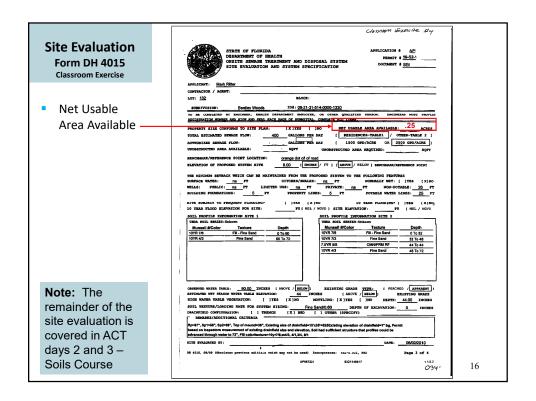

#### Classroom Exercise #2 6. Are there surface water bodies present? If so, what is the total area excluded from No / NA the net usable area? 7. What is the net usable area of the lot in 10,965/43,560 acres? 10,026 sq. ft. x 903 sq. ft. = = .25 acres 10,965 sq. ft. 8. What is the estimated sewage flow for 400 gpd the residence? 9. What is the sizing criteria the estimated 4 beds/ 2461 sewage flow is based on? sf bldg area 10. What is the authorized sewage flow for **625** gpd .25 acres x 2500 GPD = the lot?