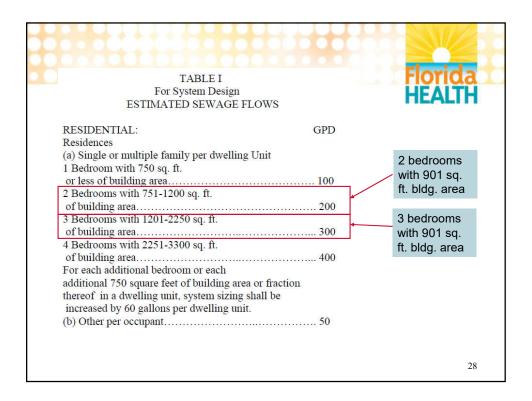

## Estimated Sewage Flow

64E-6.008, Table I

4 bedroom single family residence with 2461 sq. ft. bldg. area requires

## 400 gallons per day

(must be consistent with the application sizing criteria and floor plan)

17

### TABLE I For System Design ESTIMATED SEWAGE FLOWS RESIDENTIAL: GPD Residences (a) Single or multiple family per dwelling Unit 1 Bedroom with 750 sq. ft. 2 Bedrooms with 751-1200 sq. ft. of building area..... 3 Bedrooms with 1201-2250 sq. ft. of building area. 4 Bedrooms with 2251-3300 sq. ft. of building area..... For each additional bedroom or each additional 750 square feet of building area or fraction thereof in a dwelling unit, system sizing shall be increased by 60 gallons per dwelling unit. 18