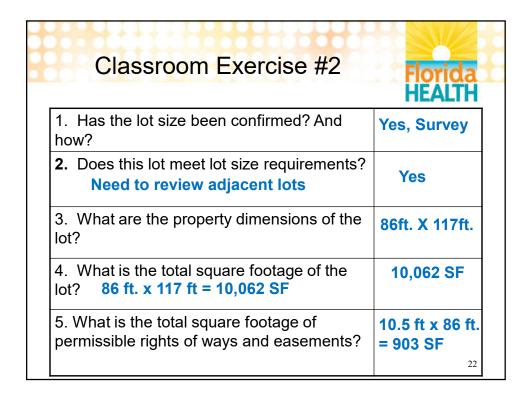

# Lot size and Determination of Net Usable Area:

- Calculate Property Dimensions (Lot Size)
   86 ft. x 117 ft. = 10,062 sq. ft.
- Add <u>permissible</u> public rights-of-way and easements

10.5 ft. x 86 ft. = 903 sq. ft.

- Exclude paved and compacted road beds in rights-of-way
- Exclude surface water bodies
   NA
- Calculate in Acreage Net Usable Area of Lot 10,062 sq. ft. + 903 sq. ft. = 10,965 sq. ft. (10,965 sq. ft. / 43,560 sq. ft. per acre) = .25 acres

#### Classroom Exercise #2 6. Are there surface water bodies present? If so, what is the total area excluded from No / NA the net usable area? 7. What is the net usable area of the lot in 10,965/43,560 acres? 10,026 sq. ft. x 903 sq. ft. = = .25 acres 10,965 sq. ft. 8. What is the estimated sewage flow for 400 gpd the residence? 9. What is the sizing criteria the estimated 4 beds/ 2461 sewage flow is based on? sf bldg area 10. What is the authorized sewage flow for **625** gpd .25 acres x 2500 GPD = the lot?