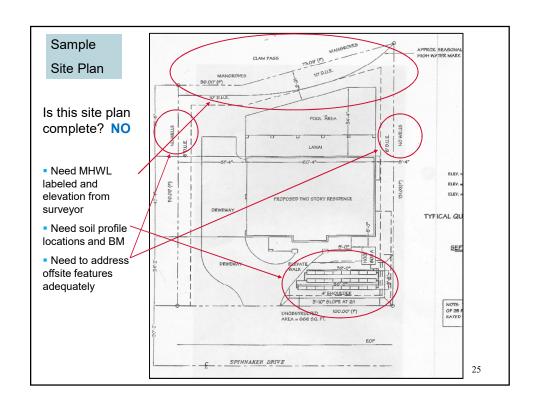

in Filter  COMPACTOR / MASH?:  107: 123  BACCE:  BA |
| <ul> <li>Authorized<br/>Sewage FI</li> </ul> | STROVYLSTOR: Burden Woods 100 ( 102-1-51-51-4-0-000-1320 ) TO BE CONFIDENCE OF REGISSERS, BEALTS DEFENDENCE, ON OTHER GRALIFIED PROBLEM. BEALTS AND THE PROPERTY STRONGERS OF  |



#### Classroom Exercise #2 6. Are there surface water bodies present? If so, what is the total area excluded from No / NA the net usable area? 7. What is the net usable area of the lot in 10,965/43,560 acres? 10,026 sq. ft. x 903 sq. ft. = = .25 acres 10,965 sq. ft. 8. What is the estimated sewage flow for 400 gpd the residence? 9. What is the sizing criteria the estimated 4 beds/ 2461 sewage flow is based on? sf bldg area 10. What is the authorized sewage flow for **625** gpd .25 acres x 2500 GPD = the lot?











Onsite Wastewater Concepts – Part D, New Permit Applications and Site Plans, 2012