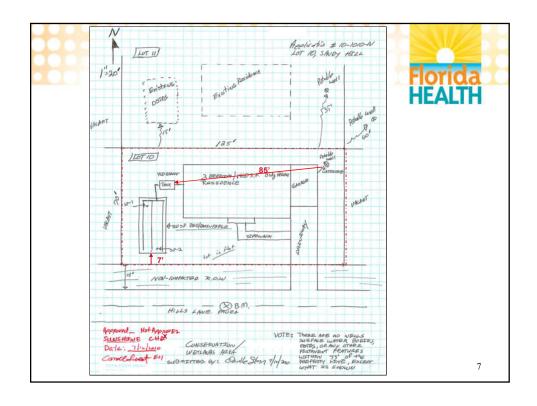

# Lot size and Determination of Net Usable Area:

- Calculate Property Dimensions (Lot Size)
   86 ft. x 117 ft. = 10,062 sq. ft.
- Add <u>permissible</u> public rights-of-way and easements

10.5 ft. x 86 ft. = 903 sq. ft.

- Exclude paved and compacted road beds in rights-of-way
- Exclude surface water bodies
   NA
- Calculate in Acreage Net Usable Area of Lot 10,062 sq. ft. + 903 sq. ft. = 10,965 sq. ft. (10,965 sq. ft. / 43,560 sq. ft. per acre) = .25 acres

Net usable area of property in acres exclusive of all paved areas and prepared road beds within public rights-of way or easements and exclusive of streams, lakes, normally wet drainage ditches, marshes, or other such bodies of water. Contiguous unpaved an non-compacted road rights-of-way and easements with no subsurface obstructions may be included in calculating lot area. 6464E-6.005(7)(c), F. A. C.