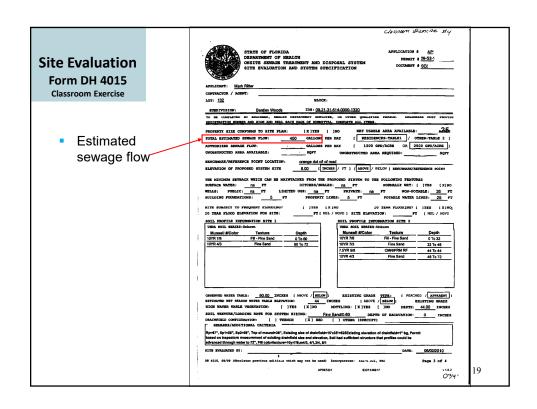

## Estimated Sewage Flow

64E-6.008, Table I

4 bedroom single family residence with 2461 sq. ft. bldg. area requires

## 400 gallons per day

(must be consistent with the application sizing criteria and floor plan)

17

### TABLE I For System Design ESTIMATED SEWAGE FLOWS RESIDENTIAL: GPD Residences (a) Single or multiple family per dwelling Unit 1 Bedroom with 750 sq. ft. 2 Bedrooms with 751-1200 sq. ft. of building area..... 3 Bedrooms with 1201-2250 sq. ft. of building area. 4 Bedrooms with 2251-3300 sq. ft. of building area..... For each additional bedroom or each additional 750 square feet of building area or fraction thereof in a dwelling unit, system sizing shall be increased by 60 gallons per dwelling unit. 18