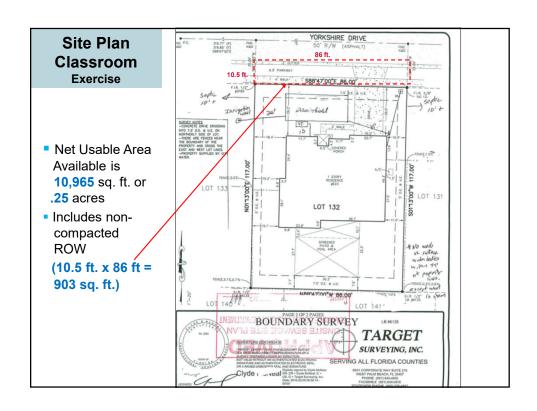

# Lot size and Determination of Net Usable Area:

- Calculate Property Dimensions (Lot Size)
   86 ft. x 117 ft. = 10,062 sq. ft.
- Add <u>permissible</u> public rights-of-way and easements

10.5 ft. x 86 ft. = 903 sq. ft.

- Exclude paved and compacted road beds in rights-of-way
- Exclude surface water bodies
   NA
- Calculate in Acreage Net Usable Area of Lot 10,062 sq. ft. + 903 sq. ft. = 10,965 sq. ft. (10,965 sq. ft. / 43,560 sq. ft. per acre) = .25 acres

Net usable area of property in acres exclusive of all paved areas and prepared road beds within public rights-of way or easements and exclusive of streams, lakes, normally wet drainage ditches, marshes, or other such bodies of water. Contiguous unpaved an non-compacted road rights-of-way and easements with no subsurface obstructions may be included in calculating lot area. 6464E-6.005(7)(c), F. A. C.