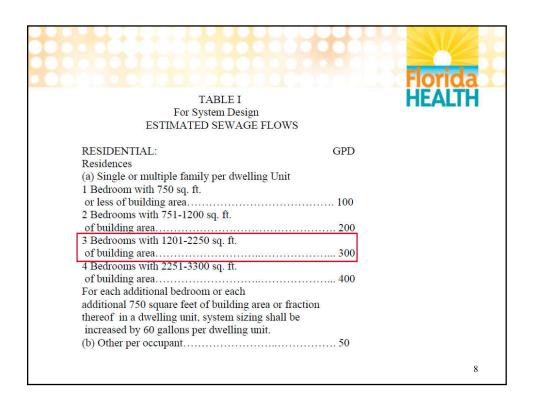

## Estimated Sewage Flow

64E-6.008, Table I

4 bedroom single family residence with 2461 sq. ft. bldg. area requires

## 400 gallons per day

(must be consistent with the application sizing criteria and floor plan)

17

### TABLE I For System Design ESTIMATED SEWAGE FLOWS RESIDENTIAL: GPD Residences (a) Single or multiple family per dwelling Unit 1 Bedroom with 750 sq. ft. 2 Bedrooms with 751-1200 sq. ft. of building area..... 3 Bedrooms with 1201-2250 sq. ft. of building area. 4 Bedrooms with 2251-3300 sq. ft. of building area..... For each additional bedroom or each additional 750 square feet of building area or fraction thereof in a dwelling unit, system sizing shall be increased by 60 gallons per dwelling unit. 18