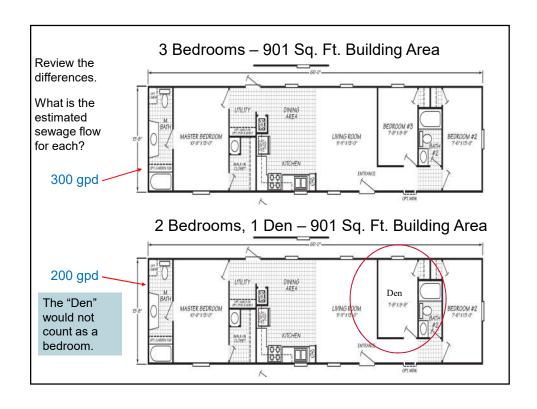

## Estimated Sewage Flow

64E-6.008, Table I

4 bedroom single family residence with 2461 sq. ft. bldg. area requires

## 400 gallons per day

(must be consistent with the application sizing criteria and floor plan)

17

### TABLE I For System Design ESTIMATED SEWAGE FLOWS RESIDENTIAL: GPD Residences (a) Single or multiple family per dwelling Unit 1 Bedroom with 750 sq. ft. 2 Bedrooms with 751-1200 sq. ft. of building area..... 3 Bedrooms with 1201-2250 sq. ft. of building area. 4 Bedrooms with 2251-3300 sq. ft. of building area..... For each additional bedroom or each additional 750 square feet of building area or fraction thereof in a dwelling unit, system sizing shall be increased by 60 gallons per dwelling unit. 18