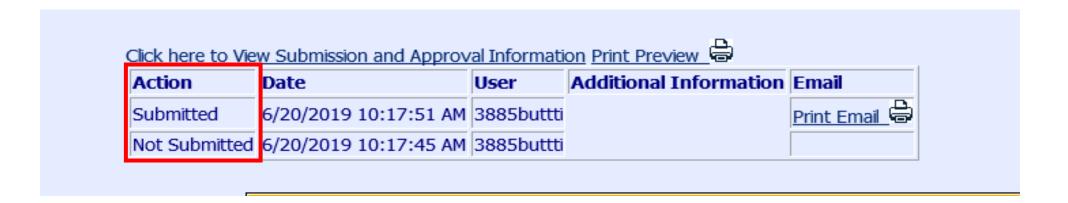

- You may also scroll down on the Renewal screen until you see the link 'Click here to View Submission and Approval Information'
- Click that link

 The 'Action' column will show whether you have submitted or not submitted your renewal and whether you renewal has been approved or returned for further information.

 Once your renewal has been approved, you will be able to print a copy of your approval email by clicking the 'Print Email' link under the 'Email' column.

For any questions, contact:
Bureau of Child Care Food Programs
850.245.4323