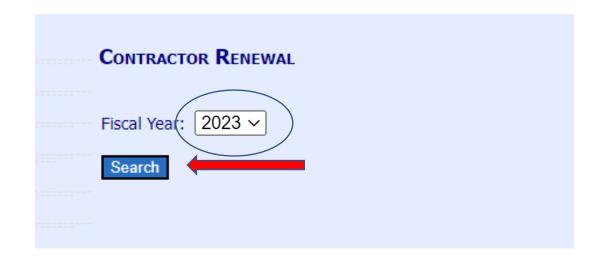

Contractor Renewal

#### Contracts

Contractor InformationLogout

•Make sure 2023 is shown in the Fiscal Year drop-down

Click Search

- You will see the status of the renewal screen at the top of the page.
- If you see 'SUBMITTED', then you have successfully submitted the screen.