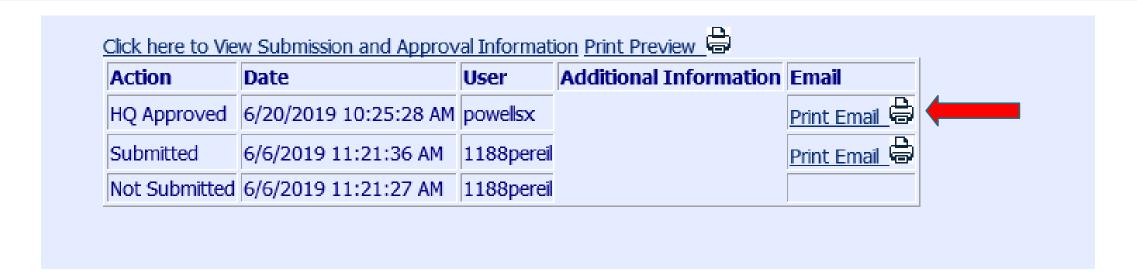

- You may also scroll down on the Renewal screen until you see the link 'Click here to View Submission and Approval Information'
- Click that link

 The 'Action' column will show whether you have submitted or not submitted your renewal and whether you renewal has been approved or returned for further information.

 Once your renewal has been approved, you will be able to print a copy of your approval email by clicking the 'Print Email' link under the 'Email' column.

For any questions, contact:
Bureau of Child Care Food Programs
850.245.4323