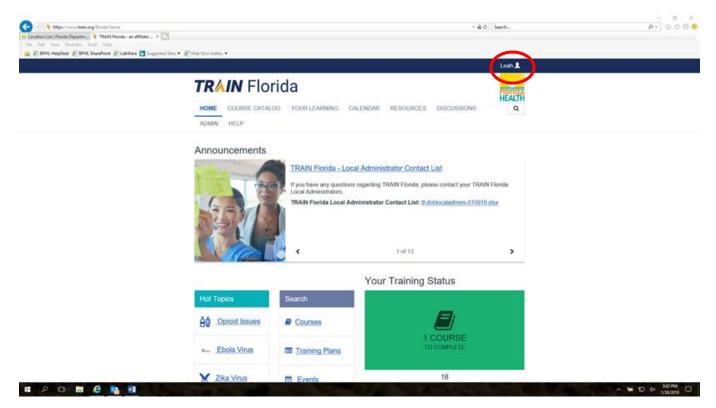

# Step 2: Check your account and notifications

Click on your name on the top navy-blue bar (as circled above) and then select **Your Profile** to access your account and settings. Click **Account** on the left-hand column (see picture below). Important: **Make sure your email address is correct** and current, and if you want to receive a confirmation email, make sure to click the radio button that says Yes below "I would like to receive emails from TRAIN" as in the example following. This has to be done annually, and your email confirmed, to receive confirmations and other course-related information. (Non-DOH users: Please set your profile "Groups" affiliation to Florida-General: click to tier down from National→Florida→Florida-General.)