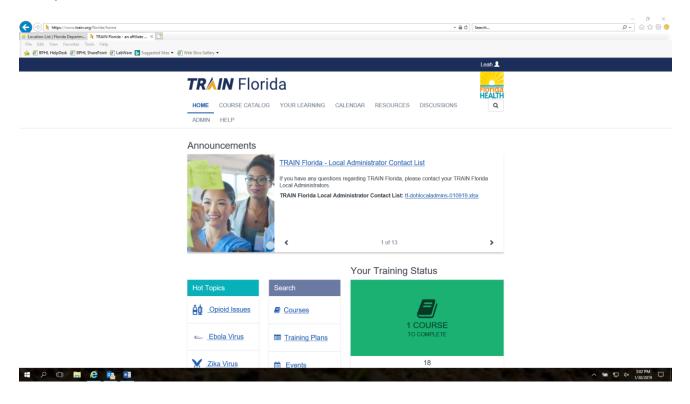

Once logged in you should see a screen similar to the one below. (Examples are 2019 screenshots, but 2021 looks the same.)