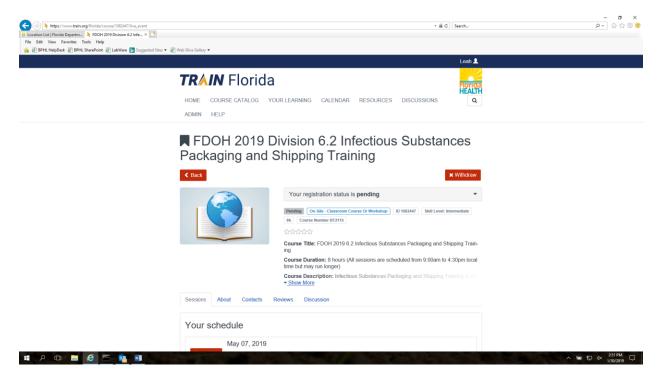

# **Step 5: Registration Pending**

You will see a screen like the one below noting that your registration is pending until it is approved by a course provider. *If* you opted to receive emails from TRAIN, you will get a confirmation email when approved.