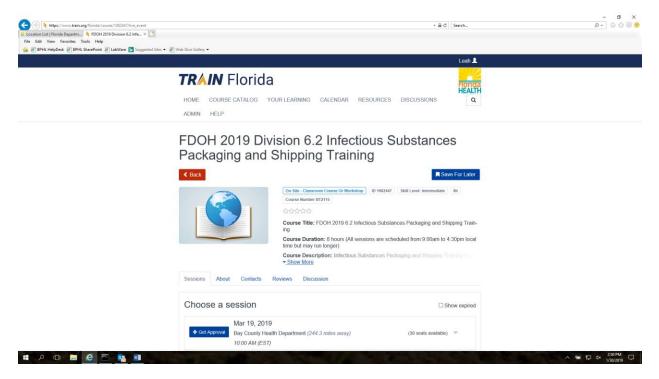

### Step 4: Choose your session

Scroll down to see the list of available dates and locations. Click the **+Get Approval** button next to the class you want. In the example below I have selected 5/7/19 in Lee County.