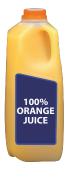

36 oz. breakfast cereal

2 lb. whole grains - choice of 100% whole wheat bread, pasta or tortillas; brown rice; corn tortillas; oats or oatmeal; or bulgur (cracked wheat)

128 oz. fruit juice

1 dozen eggs

1 lb. dry beans or four 16 oz. cans of beans