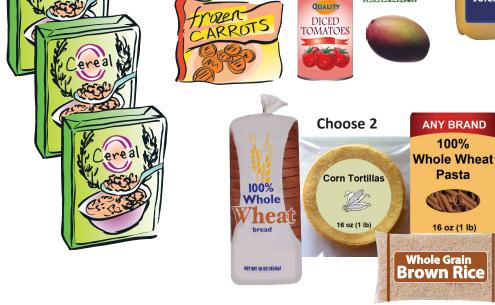

36 oz. breakfast cereal

2 lb. whole grains - choice of 100% whole wheat bread, pasta or tortillas; brown rice; corn tortillas; oats or oatmeal; or bulgur (cracked wheat)

128 oz. fruit juice

1 dozen eggs

1 lb. dry beans or four 16 oz. cans of beans