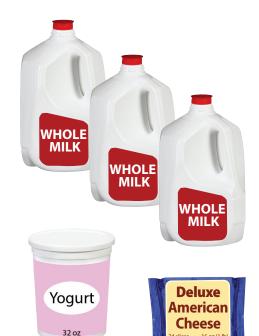

## What Your Child Will Receive Each Month

3 gallons whole milk or soy milk, 32 oz. whole milk yogurt, and 1 lb. cheese

<u>or</u> 3 gallons whole milk or soy milk and 4 lb. tofu
<u>or</u> other combinations of milk, cheese, yogurt, and tofu
are available