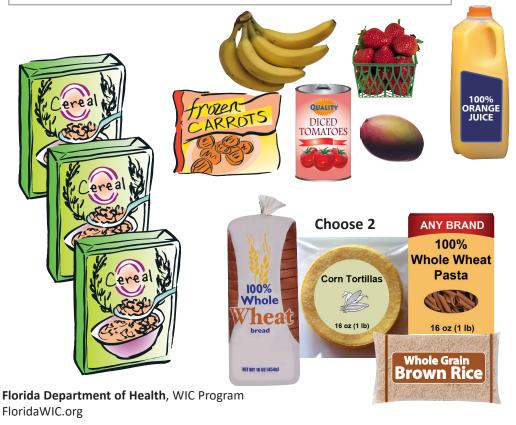

36 oz. breakfast cereal

2 lb. whole grains - choice of 100% whole wheat bread, pasta or tortillas; brown rice; corn tortillas; oats or oatmeal; or bulgur (cracked wheat)

128 oz. fruit juice

1 dozen eggs

1 lb. dry beans or four 16 oz. cans of beans

or 18 oz. peanut butter

\$26 for fruits and vegetables

This institution is an equal opportunity provider.

Note: WIC is a supplemental nutrition program. WIC does not provide all of the food your child needs. 10/23