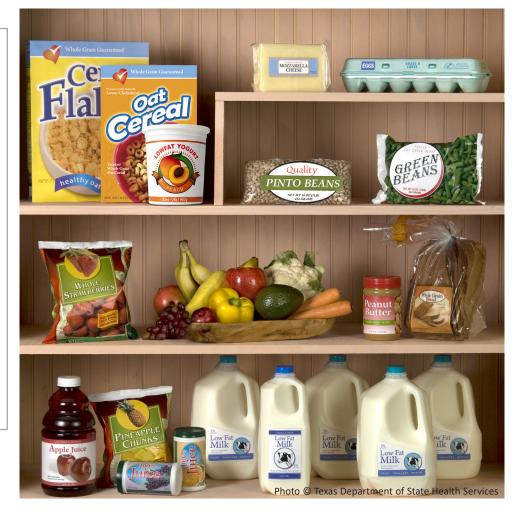

## What You Will Receive Each Month until your baby is 12 months of age

4½ gallons 1% lowfat or fat free milk or soy milk, 32 oz. yogurt, and 1 lb. cheese

or 4½ gallons 1% lowfat or fat free milk or soy milk and 4 lb. tofu or other combinations of milk, cheese, yogurt, and tofu are available

36 oz. breakfast cereal

1 lb. whole grains - choice of 100% whole wheat bread, pasta or tortillas; brown rice; corn tortillas; oats or oatmeal; or bulgur (cracked wheat)

144 oz. fruit juice

1 dozen eggs

\$52 for fruits and vegetables

**Choice of 2:** 1 lb. dry beans <u>or</u> four 16 oz. cans of beans <u>or</u> 18 oz. peanut butter

Note: WIC is a supplemental nutrition program. WIC does not provide all of the food you need.

Florida Department of Health WIC Program FloridaWIC.org