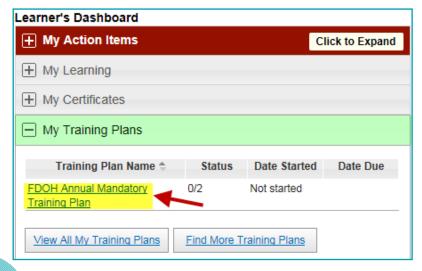

If you have used a prefix and you know the name of your course you can <u>sort the list</u> <u>alphabetically after the prefix</u> by clicking on **Title** in the column header.

**2. Using the My Training Plans tool** – Click the tile to open the menu. Click on the **Training Plan Name**.

You will be taken to the page for the Training Plan. This page lists all courses in the Training Plan, and their status of completion.

|   | My Training Plan                                                                                                                                                               |                                                            |                                 |                   |               |                 |  |  |  |
|---|--------------------------------------------------------------------------------------------------------------------------------------------------------------------------------|------------------------------------------------------------|---------------------------------|-------------------|---------------|-----------------|--|--|--|
| 2 | 🖀 = Added Manually 🛅 = Added By Administrator 🖉 = Manage course registration                                                                                                   |                                                            |                                 |                   |               |                 |  |  |  |
|   | Tip: To sort by any column, click the column heading. Or use <u>default order</u><br>Tip: You must register for each course within the training plan by clicking on the title. |                                                            |                                 |                   |               |                 |  |  |  |
|   |                                                                                                                                                                                | Course Title                                               | <u>Format</u>                   | Target Completion | <u>Status</u> | Completion date |  |  |  |
|   |                                                                                                                                                                                | FDOH Annual Mandatory Training Plan                        | Training Plan                   | <u>Set</u>        |               |                 |  |  |  |
|   |                                                                                                                                                                                | FDOH Mandatory Refresher Training FY14-15 (required)       | Web-based Training - Self-study | -                 | Not Started   |                 |  |  |  |
|   |                                                                                                                                                                                | FDOH Information Security and Privacy Awareness (required) | Web-based Training - Self-study | -                 | Not Started   |                 |  |  |  |
| В | ack                                                                                                                                                                            |                                                            |                                 |                   |               |                 |  |  |  |