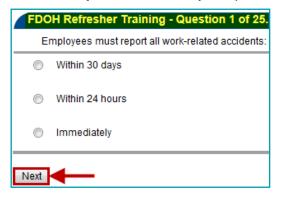

Step 7: Answer the course assessment questions, as they are presented then click the Next button.

Once you have completed the assessment, your score, and pass/fail information will be presented. Click the **Close** button to complete the assessment.