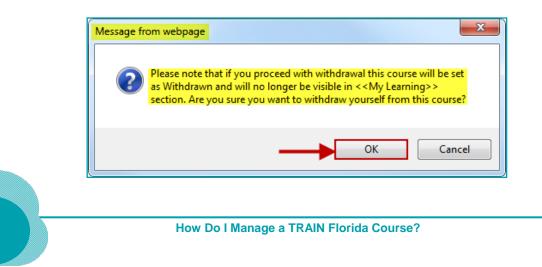

Step 4: A Message from webpage window will open to confirm your wish to withdraw from the course. <u>To complete the withdraw process</u> - Click the **OK** button.

11

Step 5:The Course Registration Management page will refresh.The Registration Status will show as Withdrawn.