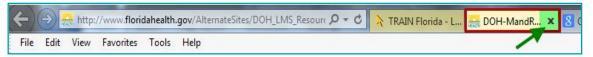

To begin the assessment - click on the Start Assessment button.

| FDOH Refresher Training                                                                                                                                                                                                                                                                                                                                 |
|---------------------------------------------------------------------------------------------------------------------------------------------------------------------------------------------------------------------------------------------------------------------------------------------------------------------------------------------------------|
| Click 'Start Assessment' button to start the assessment.                                                                                                                                                                                                                                                                                                |
| Please note: the number of attempts you have to complete the pre-assessment may be limited. If you are unable to complete the pre-assessment for any reason (such as technical error, power outage, exiting the window prematurely, etc.) and TRAIN will not re-open the pre-assessment when prompted, please withdraw from the course and re-register. |
| (140)                                                                                                                                                                                                                                                                                                                                                   |
| Start Assessment                                                                                                                                                                                                                                                                                                                                        |
| NOTE: <b>** If the assessment appears not to have opened</b> and you encounter a page stating<br>"Thank you for taking the course [course title] post-assessment." <b>the assessment</b><br><b>window has opened behind this page</b> .                                                                                                                 |
| Look at the browser tabs at the top of the page, and click on the second one labeled <b>TRAIN Florida – LMS Software</b> . <u>This will bring the assessment window forward</u> .                                                                                                                                                                       |
| TRAIN Florida - LMS So × TRAIN Florida - LMS Softw 8 Google                                                                                                                                                                                                                                                                                             |
|                                                                                                                                                                                                                                                                                                                                                         |