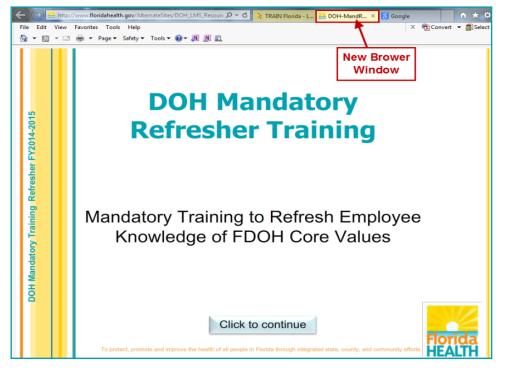

- Use the Select Credit Type drop down menu to choose the credit type for the course. You must choose a credit type for your course, in order to have it recorded properly in your DOH training transcript.
- 2. Click the Launch button to begin participating in the course.
- Step 3: You are now registered for the course the course will open and begin playing in a new browser window.

**NOTE:** The course will now be listed in your Dashboard - My Learning tool.

You may choose to:

- Continue viewing and complete watching the course presentation right away. When you are finished, close the browser window by clicking on the X in the browser tab, to return to TRAIN Florida.
- 2. Watch the presentation later close the new window right away by clicking on the X in the browser tab, to return to TRAIN Florida.