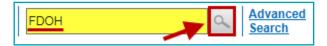

**NOTE: All** courses developed for TRAIN Florida will be labeled with your organization's acronym before the title - <u>for example</u> the DOH uses **FDOH** in front of all titles.

1. Using the Keyword or Course ID search feature - type the prefix FDOH, or another key word, into the search field and click the **Search Icon** button.