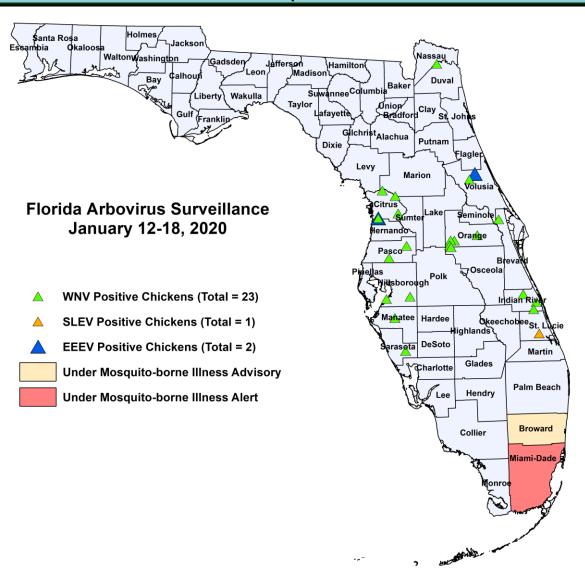

#### This report contains information for 2019 and 2020.

**WNV** activity: No human cases of WNV infection were reported this week. No horses with WNV infection were reported this week. Twenty-three sentinel chickens tested positive for antibodies to WNV this week in Brevard, Citrus, Duval, Hillsborough, Indian River, Manatee, Orange, Pasco, Sarasota and Volusia counties. In 2020, 13 sentinel chickens have been reported from five counties. In 2019, positive samples from two humans, one blood donor, ten horses, one eagle, and 791 sentinel chickens have been reported from 31 counties.

**SLEV activity:** No human cases of SLEV infection were reported this week. One sentinel chicken tested positive for antibodies to SLEV this week in St. Lucie County. In 2020, no positive samples have been reported. In 2019, positive samples from eight sentinel chickens have been reported from eight counties.

**EEEV activity:** No human cases of EEEV infection were reported this week. No horses with EEEV infection were reported this week. Two sentinel chickens tested positive for antibodies to EEEV this week in Citrus and Volusia counties. In 2020, one sentinel chicken has been reported from one county. In 2019, positive samples from 28 horses, one emu, one eagle, and 115 sentinel chickens have been reported from 31 counties.

**Zika Fever Cases Acquired in Florida:** No cases of locally acquired Zika fever were reported this week. In 2019, no cases of locally acquired Zika fever have been reported.

**Advisories/Alerts**: Broward County is currently under a mosquito-borne illness advisory. Miami-Dade County is currently under a mosquito-borne illness alert. No other counties are currently under mosquito-borne illness advisory or alert.

Twenty-three sentinel chickens tested positive for antibodies to WNV this week in Brevard, Citrus, Duval, Hillsborough, Indian River, Manatee, Orange, Pasco, Sarasota and Volusia counties. One sentinel chicken tested positive for antibodies to SLEV this week in St. Lucie County. Two sentinel chickens tested positive for antibodies to EEEV this week in Citrus and Volusia counties.