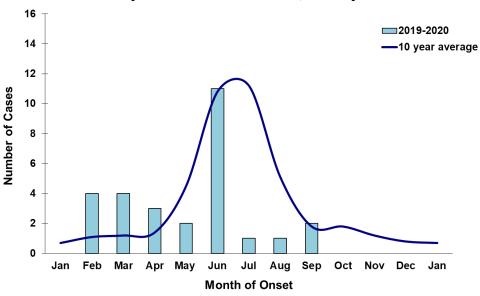

3), Broward (6), Duval (10), Hillsborough (5), Lake (2), Lee, Manatee, Miami-Dade (13), Okaloosa, Orange (9), Pasco (6), Pinellas (5), Polk (3), Seminole (4), Volusia and Washington. Twenty cases were reported in non-Florida residents.

Fifty-eight cases (81%) were diagnosed with *Plasmodium falciparum*. Nine cases (13%) were diagnosed with *Plasmodium vivax*. Three cases (4%) were diagnosed with *Plasmodium ovale*. Two cases (3%) were diagnosed with *Plasmodium malariae*.

## **Veterinary Cases\***

\*Veterinary cases are reported by date of onset. Only mammalian veterinary cases are included in the graphs.

No horses with EEEV or WNV infection were reported this week.

#### Veterinary WNV Disease in Florida, January 2019-2020



### Veterinary EEEV Disease in Florida, January 2019-2020



### **Sentinel Chickens\***

The table below is for the reporting of confirmatory laboratory results from this week. Some of the samples were collected at earlier dates. The date of collection is recorded for samples collected on that day along with the total number of positives and the corresponding seroconversion rate for the week the sample was collected.

Twenty-three sentinel chickens tested positive for antibodies to WNV this week in Brevard, Citrus, Duval, Hillsborough, Indian River, Manatee, Orange, Pasco, Sarasota and Volusia counties. One sentinel chicken tested positive for antibodies to SLEV this week in St. Lucie County. Two sentinel chickens tested positive for antibodies to EEEV this week in Citrus and Volusia counties.

2019

|              |                    | Seroconv