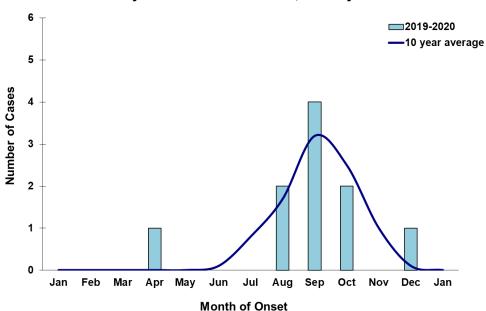

and Zambia (3). Counties reporting cases were: Bay, Brevard (3), Broward (6), Duval (10), Hillsborough (5), Lake (2), Lee, Manatee, Miami-Dade (13), Okaloosa, Orange (9), Pasco (6), Pinellas (5), Polk (3), Seminole (4), Volusia and Washington. Twenty cases were reported in non-Florida residents.

Fifty-eight cases (81%) were diagnosed with *Plasmodium falciparum*. Nine cases (13%) were diagnosed with *Plasmodium vivax*. Three cases (4%) were diagnosed with *Plasmodium ovale*. Two cases (3%) were diagnosed with *Plasmodium malariae*.

## **Veterinary Cases\***

\*Veterinary cases are reported by date of onset. Only mammalian veterinary cases are included in the graphs.

No horses with EEEV or WNV infection were reported this week.

#### Veterinary WNV Disease in Florida, January 2019-2020



### Veterinary EEEV Disease in Florida, January 2019-2020



### **Sentinel Chickens\***

The table below is for the reporting of confirmatory laboratory results from this week. Some of the samples were collected at earlier dates. The date of collection is recorded for samples collected on that day along with the total number of positives and the corresponding seroconversion rate for the week the sample was collected.

Twenty-three sentinel chickens tested positive for antibodies to WNV this week in Brevard, Citrus, Duval, Hillsborough, Indian River, Manatee, Orange, Pasco, Sarasota and Volusia counties. One sentinel chicken tested positive for antibodies to SLEV this week in St. Lucie County. Two sentinel chickens tested positive for antibodies to EEEV this week in Citrus and Volusia co