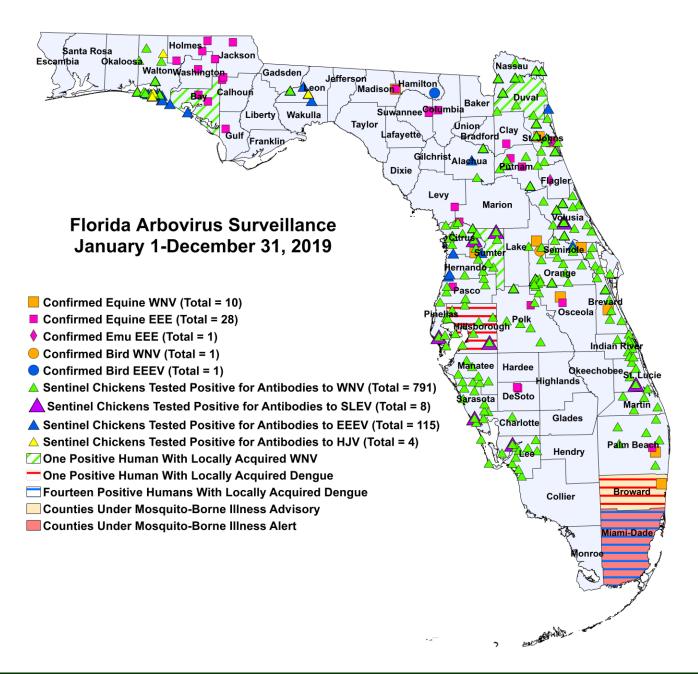

#### This report contains information for 2019 and 2020.

**WNV** activity: No human cases of WNV infection were reported this week. No horses with WNV infection were reported this week. Twenty-three sentinel chickens tested positive for antibodies to WNV this week in Brevard, Citrus, Duval, Hillsborough, Indian River, Manatee, Orange, Pasco, Sarasota and Volusia counties. In 2020, 13 sentinel chickens have been reported from five counties. In 2019, positive samples from two humans, one blood donor, ten horses, one eagle, and 791 sentinel chickens have been reported from 31 counties.

**EEEV activity:** No human cases of EEEV infection were reported this week. No horses with EEEV infection were reported this week. Two sentinel chickens tested positive for antibodies to EEEV this week in Citrus and Volusia counties. In 2020, one sentinel chicken has been reported from one county. In 2019, positive samples from 28 horses, one emu, one eagle, and 115 sentinel chickens have been reported from 31 counties.

**Zika Fever Cases Acquired in Florida:** No cases of locally acquired Zika fever were reported this week. In 2019, no cases of locally acquired Zika fever have been reported.

**Advisories/Alerts**: Broward County is currently under a mosquito-borne illness advisory. Miami-Dade County is currently under a mosquito-borne illness alert. No other counties are currently under mosquito-borne illness advisory or alert.