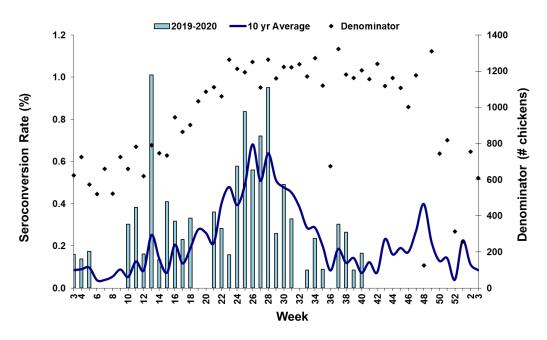

|      | 5.71  | 1.43          | 1.43 |     | 4 WNV, 1 EEEV      | 4 WNV, 1 EEEV |
| Hillsborough | 1/2/2020           | 1.92                     |      | 1.92  |               |      |     | 1 WNV              | 1 WNV         |
| Manatee      | 1/8/2020           | 5.08                     |      | 5.08  |               |      |     | 3 WNV              | 3 WNV         |
| Orange       | 1/6/2020           | 3.26                     |      | 3.26  |               |      |     | 3 WNV              | 3 WNV         |
| Pasco        | 1/7/2020           | 12.50                    |      | 12.50 |               |      |     | 2 WNV              | 2 WNV         |

### Sentinel Seroconversions to WNV in Florida, 2019-2020



### Sentinel Seroconversions to EEEV in Florida, 2019-2020



# **Mosquito Pools**

No mosquito pools tested positive for EEEV, WNV, or Zika this week.

| County | Collection<br>Date | Result | Species | County YTD |
|--------|--------------------|--------|---------|------------|
|        |                    |        |         |            |

#### **Dead Birds**

The Fish and Wildlife Conservation Commission (FWC) collects reports of dead birds, which can be an indication of arbovirus circulation in an area. This week, eight reports representing a total of nine dead birds, including four raptors, were received from six counties.

In 2020, 18 reports representing a total of 20 dead birds (8 raptors) were received from 12 of Florida's 67 counties.

#### 2020

| County     | Total Dead Birds | Crows | Jays | Raptors | Doves |
|------------|----------