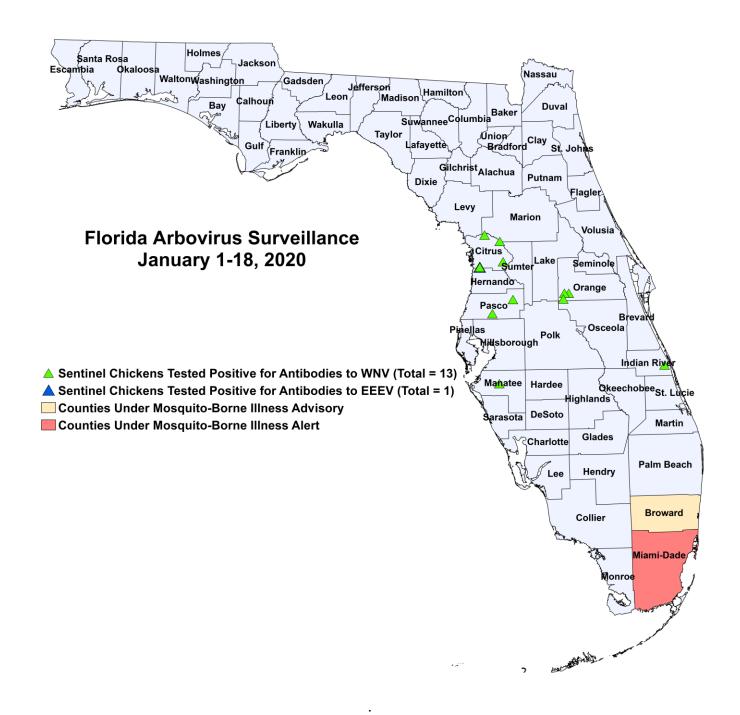

#### This report contains information for 2019 and 2020.

**WNV** activity: No human cases of WNV infection were reported this week. No horses with WNV infection were reported this week. Twenty-three sentinel chickens tested positive for antibodies to WNV this week in Brevard, Citrus, Duval, Hillsborough, Indian River, Manatee, Orange, Pasco, Sarasota and Volusia counties. In 2020, 13 sentinel chickens have been reported from five counties. In 2019, positive samples from two humans, one blood donor, ten horses, one eagle, and 791 sentinel chickens have been reported from 31 counties.

**EEEV activity:** No human cases of EEEV infection were reported this week. No horses with EEEV infection were reported this week. Two sentinel chickens tested positive for antibodies to EEEV this week in Citrus and Volusia counties. In 2020, one sentinel chicken has been reported from one county. In 2019, positive samples from 28 horses, one emu, one eagle, and 115 sentinel chickens have been reported from 31 counties.

### 2020

|              |                    | Seroconversion Rates (%) |      |       | County Totals |      |     |                    |               |
|--------------|--------------------|--------------------------|------|-------|---------------|------|-----|--------------------|---------------|
| County       | Collection<br>Date | Flavi                    | SLEV | WNV   | Alpha         | EEEV | HJV | Collection<br>Week | YTD           |
| Citrus       | 1/8/2020           | 5.71                     |      | 5.71  | 1.43          | 1.43 |     | 4 WNV, 1 EEEV      | 4 WNV, 1 EEEV |
| Hillsborough | 1/2/2020           | 1.92                     |      | 1.92  |               |      |     | 1 WNV              | 1 WNV         |
| Manatee      | 1/8/2020           | 5.08                     |      | 5.08  |               |      |     | 3 WNV              | 3 WNV         |
| Orange       | 1/6/2020           | 3.26                     |      | 3.26  |               |      |     | 3 WNV              | 3 WNV         |
| Pasco        | 1/7/2020           | 12.50                    |      | 12.50 |               |      |     | 2 WNV              | 2 WNV         |