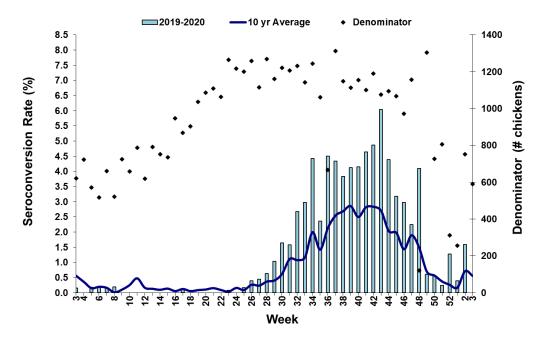

|
| Citrus       | 1/8/2020           | 5.71                     |      | 5.71  | 1.43          | 1.43 |     | 4 WNV, 1 EEEV      | 4 WNV, 1 EEEV |
| Hillsborough | 1/2/2020           | 1.92                     |      | 1.92  |               |      |     | 1 WNV              | 1 WNV         |
| Manatee      | 1/8/2020           | 5.08                     |      | 5.08  |               |      |     | 3 WNV              | 3 WNV         |
| Orange       | 1/6/2020           | 3.26                     |      | 3.26  |               |      |     | 3 WNV              | 3 WNV         |
| Pasco        | 1/7/2020           | 12.50                    |      | 12.50 |               |      |     | 2 WNV              | 2 WNV         |

### Sentinel Seroconversions to WNV in Florida, 2019-2020



### Sentinel Seroconversions to EEEV in Florida, 2019-2020



# **Mosquito Pools**

No mosquito pools tested positive for EEEV, WNV, or Zika this week.

| County | Collection<br>Date | Result | Species | County YTD |
|--------|--------------------|--------|---------|------------|
|        |                    |        |         |            |

#### **Dead Birds**

The Fish and Wildlife Conservation Commission (FWC) collects reports of dead birds, which can be an indication of arbovirus circulation in an area. This week, eight reports representing a total of nine dead birds, including four raptors, were received from six counties.

In 2020, 18 reports representing a total of 20 dead birds (8 raptors) were received from 12 of Florida's 67 counties.

#### 2020

| County     | Total Dead Bir