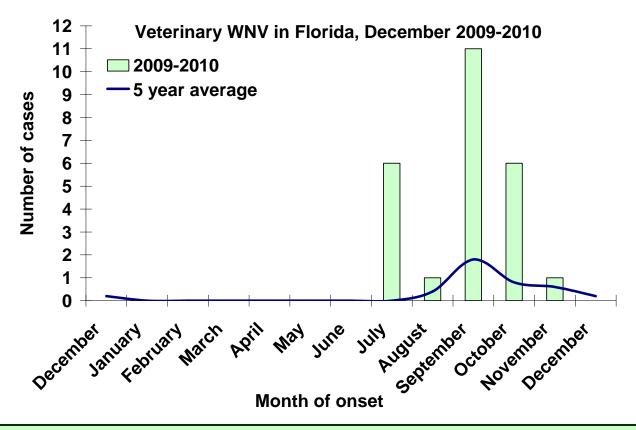

**WNV activity:** One equine case of WNV was reported in Orange County. Four sentinel chickens in Alachua, Brevard, Manatee and Orange counties tested positive for antibodies to WNV. In 2010, positive samples from 13 humans, 25 equines, 1 reptile, 548 sentinel chickens, one mosquito pool, and five live wild birds (flavivirus positive) have been received from 39 counties.

West Nile Virus Infection Acquired in Florida: Twelve human cases of WNV have been reported in 2010 in Osceola, Orange (2), Collier (2), Broward, Duval, De Soto, Lee, Suwannee, Brevard, and Highlands counties with onset in July (2), August (4), September (3), and October (3). The Suwannee County case had travel outside the county, primarily in Florida. One positive asymptomatic blood donor was reported in Brevard County.

### **Veterinary Cases**

One horse in Orange County tested positive for WNV this week. In 2010, 25 WNV positive horses, one WNV positive reptile, and 93 EEEV positive horses have been reported.

| County | Onset Date | Species | Virus | Status | County YTD |
|--------|------------|---------|-------|--------|------------|
| Orange | 11/22/10   | Equine  | WNV   | Alive  | 1 WNV      |