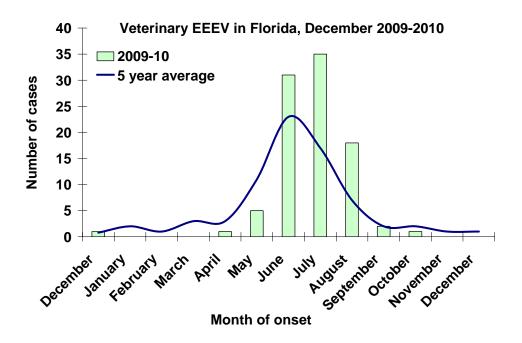

**EEEV activity:** No EEEV activity was reported this week In 2010, positive samples from five humans, 93 equines, 171 sentinel chickens, 48 live wild birds, and six mosquito pools have been received from 45 of Florida's 67 counties.

### **Year to Date Human Case Summary**

**Eastern Equine Encephalitis Acquired in Florida:** Four human cases of EEE have been reported in 2010 in Hillsborough (2), Wakulla, and Leon counties with onset dates in June and July (3). One incidental infection was reported in Hillsborough County.

### **Veterinary Cases**

One horse in Orange County tested positive for WNV this week. In 2010, 25 WNV positive horses, one WNV positive reptile, and 93 EEEV positive horses have been reported.

| County | Onset Date | Species | Virus | Status | County YTD |
|--------|------------|---------|-------|--------|------------|
| Orange | 11/22/10   | Equine  | WNV   | Alive  | 1 WNV      |