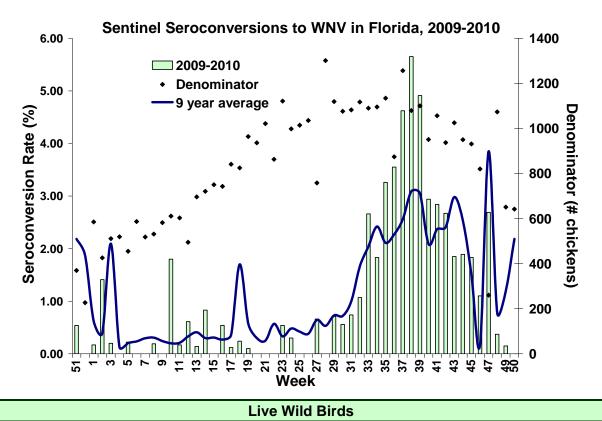

**WNV activity:** One equine case of WNV was reported in Orange County. Four sentinel chickens in Alachua, Brevard, Manatee and Orange counties tested positive for antibodies to WNV. In 2010, positive samples from 13 humans, 25 equines, 1 reptile, 548 sentinel chickens, one mosquito pool, and five live wild birds (flavivirus positive) have been received from 39 counties.

### **Sentinel Chickens**

Four sentinel chickens in Alachua, Brevard, Manatee and Orange counties tested positive for antibodies to WNV. Seroconversion rates are calculated by week and include previously reported results.

| County  | Collection | Seroconversion Rates (%) |          | County 7 | <b>Totals</b>          |
|---------|------------|--------------------------|----------|----------|------------------------|
|         | Date       | SLEV WNV                 | EEEV HJV | Week     | YTD                    |
| Alachua | 11/08/10   | 2.08                     |          | 1 WNV    | 13 WNV, 4 EEE, 1 HJV   |
| Brevard | 11/03/10   | 1.96                     |          | 1 WNV    | 57 WNV, 1 EEE          |
| Manatee | 12/06/10   | 1.67                     |          | 1 WNV    | 19 WNV                 |
| Orange  | 11/18/10   | 2.78                     |          | 1 WNV    | 43 WNV, 23 EEE, 23 HJV |