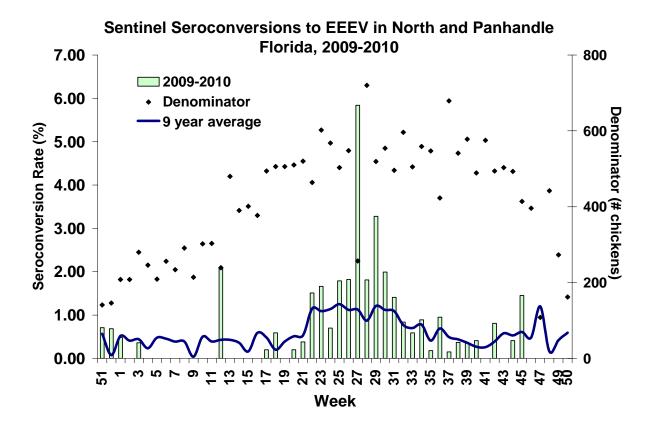

**EEEV activity:** No EEEV activity was reported this week In 2010, positive samples from five humans, 93 equines, 171 sentinel chickens, 48 live wild birds, and six mosquito pools have been received from 45 of Florida's 67 counties.

### **Sentinel Chickens**

Four sentinel chickens in Alachua, Brevard, Manatee and Orange counties tested positive for antibodies to WNV. Seroconversion rates are calculated by week and include previously reported results.

| County  | Collection | Seroconversion Rates (%) |          | County 7 | <b>Totals</b>          |
|---------|------------|--------------------------|----------|----------|------------------------|
|         | Date       | SLEV WNV                 | EEEV HJV | Week     | YTD                    |
| Alachua | 11/08/10   | 2.08                     |          | 1 WNV    | 13 WNV, 4 EEE, 1 HJV   |
| Brevard | 11/03/10   | 1.96                     |          | 1 WNV    | 57 WNV, 1 EEE          |
| Manatee | 12/06/10   | 1.67                     |          | 1 WNV    | 19 WNV                 |
| Orange  | 11/18/10   | 2.78                     |          | 1 WNV    | 43 WNV, 23 EEE, 23 HJV |