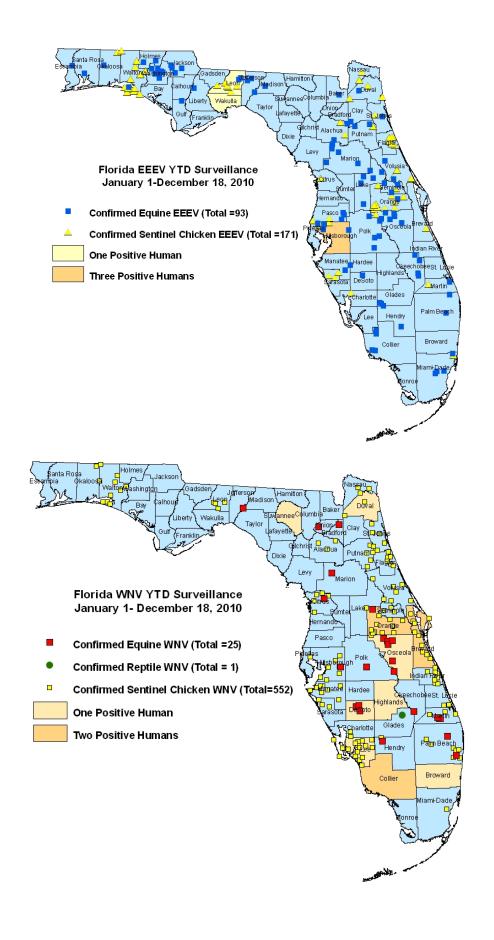

**EEEV activity:** No EEEV activity was reported this week In 2010, positive samples from five humans, 93 equines, 171 sentinel chickens, 48 live wild birds, and six mosquito pools have been received from 45 of Florida's 67 counties.

**WNV activity:** One equine case of WNV was reported in Orange County. Four sentinel chickens in Alachua, Brevard, Manatee and Orange counties tested positive for antibodies to WNV. In 2010, positive samples from 13 humans, 25 equines, 1 reptile, 548 sentinel chickens, one mosquito pool, and five live wild birds (flavivirus positive) have been received from 39 counties.