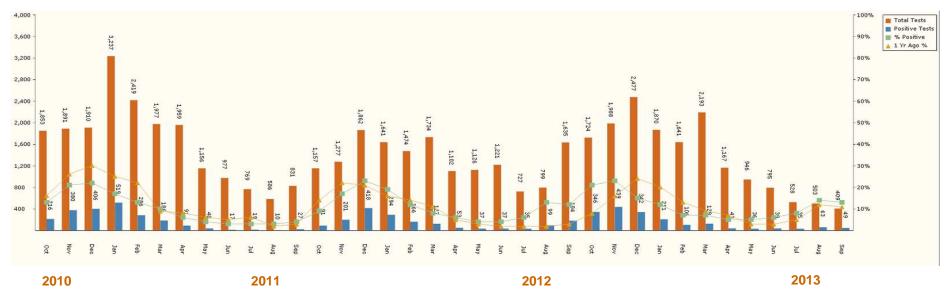

RSV Surveillance Data by Month Central Region September 27, 2010-September 27, 2013

RSV Surveillance Regions

**Note:** Small numbers of providers reporting may make data unreliable. Numbers may change as more data becomes available.