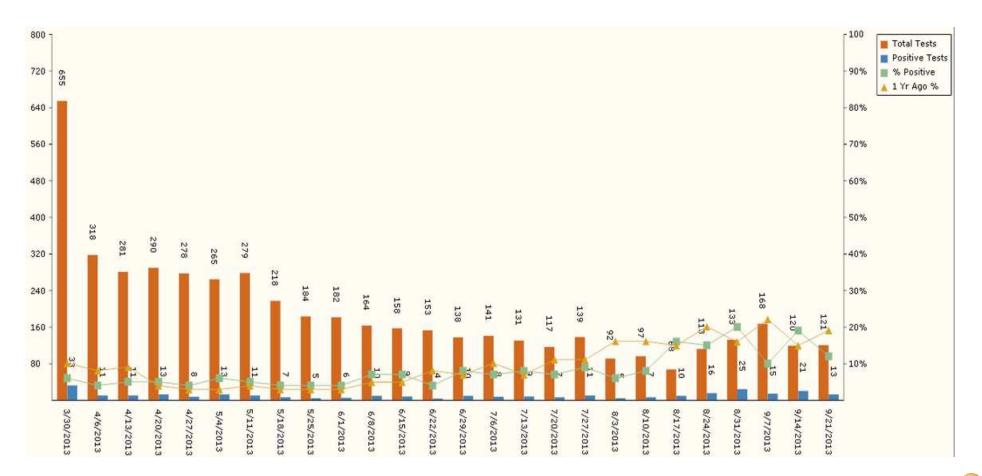

http://www.doh.state.fl.us/disease\_ctrl/epi/rsv/rsv.htm

> RSV Surveillance Data by Week Central region March 27, 2013– September 27, 2013

**Note:** Small numbers of providers reporting may make data unreliable. Numbers may change as more data becomes available. Ŷ