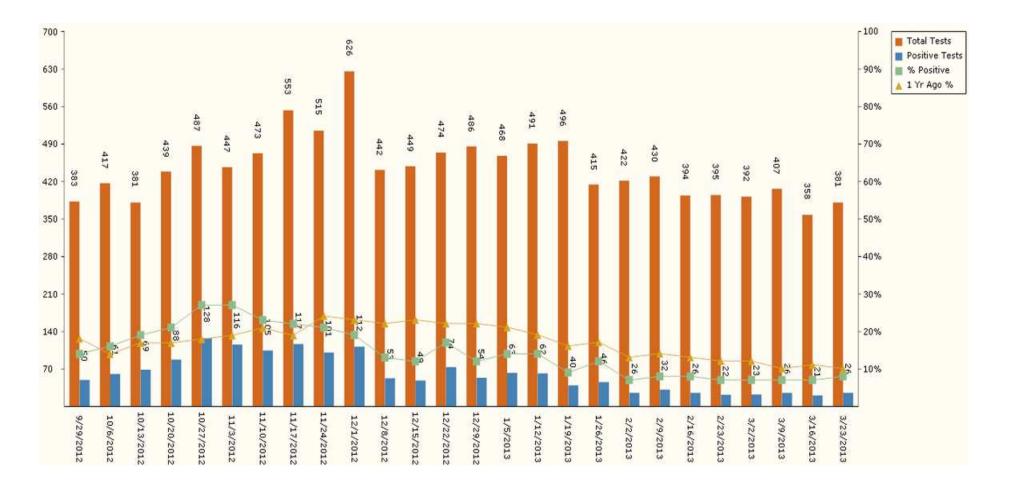

http://www.doh.state.fl.us/disease\_ctrl/epi/rsv/rsv.htm

RSV Surveillance Data by Week Central Region September 27, 2012– March 27, 2013

**Note:** Small numbers of providers reporting may make data unreliable. Numbers may change as more data becomes available.