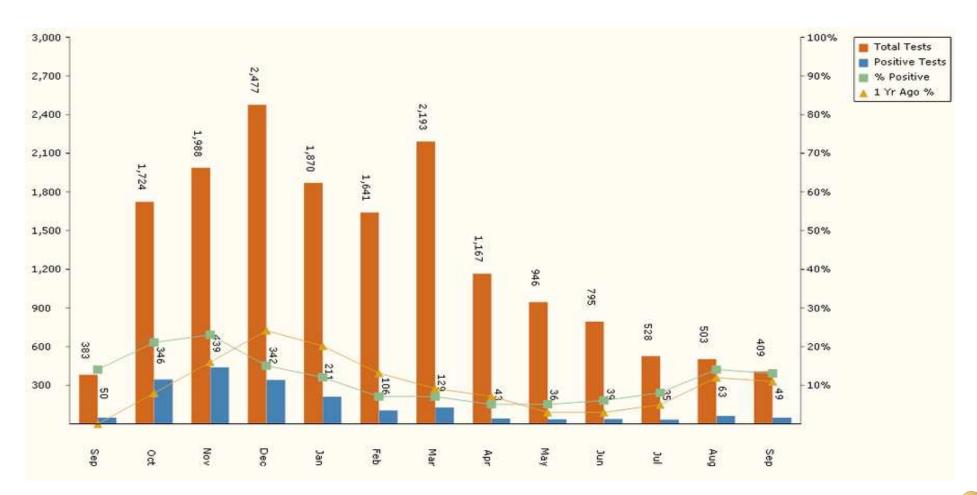

## RSV Surveillance Data by Month Central Region September 27, 2012 – September 27, 2013