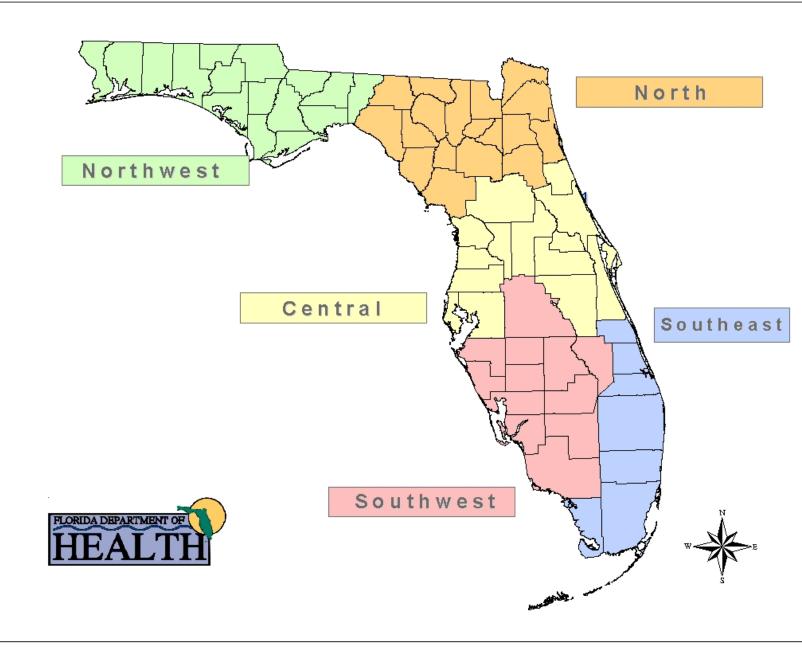

# SOUTHWEST FLORIDA

**Counties**: Charlotte, Collier, De Soto, Glades, Hardee, Hendry, Highlands, Lee, Manatee, Okeechobee, Polk, and Sarasota

### SOUTHEAST FLORIDA

Counties: Broward, Indian River, Martin, Miami-Dade, Monroe, Palm Beach, and St. Lucie.

# NORTH FLORIDA

**Counties**: Alachua, Baker, Bradford, Clay, Columbia, Dixie, Duval, Gilchrist, Hamilton, Lafayette, Levy, Madison, Nassau, Putnam, St. Johns, Suwannee, Taylor, and Union.

### NORTHWEST FLORIDA

**Counties**: Bay, Calhoun, Escambia, Franklin, Gadsden, Gulf, Holmes, Jackson, Jefferson, Leon, Liberty, Okaloosa, Santa Rosa, Wakulla, Walton, and Washington

### **CENTRAL FLORIDA**

**Counties**: Brevard, Citrus, Flagler, Hernando, Hillsborough, Lake, Marion, Orange, Osceola, Pasco, Pinellas, Seminole, Sumter, and Volusia