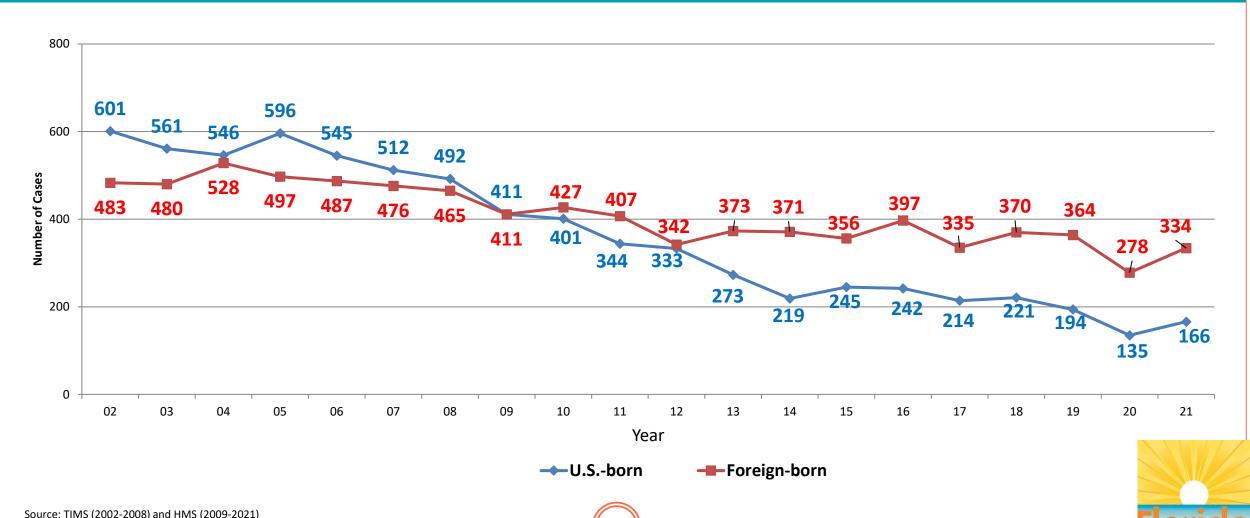

Control and Health Protection
4052 Bald Cypress Way, Bin A-20
Tallahassee, FL 32399
http://www.floridahealth.gov/diseases-and-conditions/tuberculosis

# Tuberculosis Cases Florida, 2002-2021



Sources: TIMS (2002-2008) and HMS (2009-2021)

#### Tuberculosis Incidence Rates Florida, 2002-2021\*



Sources: TIMS (2002-2008) and HMS (2009-2021)

Population estimates from Florida CHARTS.

\*2021 Case rate is provisional pending final 2021 population estimates.



# TB Cases by Race/Ethnicity\* Florida, 2021 (n=499)



White, Non-Hispanic

■ Black, Non-Hispanic

Hispanic

Asian/Pacific Islander



Source: HMS; Data as of 5/31/22

#### TB and Gender Florida, 2002-2021



Data as of 5/31/22

# TB Cases by Age Group Florida, 2021 (N=500)





# TB in U.S. born vs Foreign-born Florida, 2002-2021



# TB cases among Foreign-born Persons Florida, 2002-2021



Total Cases ---Pe

Percentage of Total Cases

Source: TIMS (2002-2008) and HMS (2009-2021

# Foreign-born TB by Country of Birth\* Florida, 2021 (N=334)



■ Haiti

■ Mexico

Phillipines

Cuba

Vietnam

Guatemala

Honduras

**■** Colombia

India

■ Venezuela

Peru

Other



Source: HMS.

\*Countries with 4 or fewer cases were included in Other. Percentages have been rounded and may not equal 100%.

## TB Cases Younger than 15 Florida, 2009 - 2021



Percent of Total Cases

# TB/HIV Co-infection Florida, 2002 - 2021



# TB and Selected Risk Factors Florida, 2009 - 2021



#### TB Cases with Diabetes Florida, 2009 - 2021



#### **TB** with Drug Resistance Florida, 2002-2021\*



Sources: TIMS (2002-2008) and HMS (2009-2021)

Bas