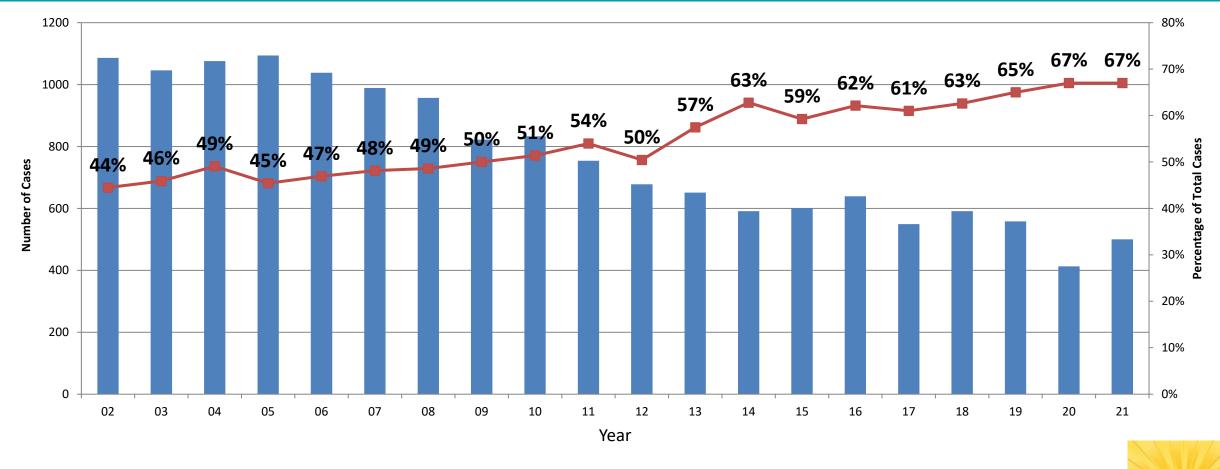

# TB cases among Foreign-born Persons Florida, 2002-2021

Total Cases ---Pe

Percentage of Total Cases

Source: TIMS (2002-2008) and HMS (2009-2021