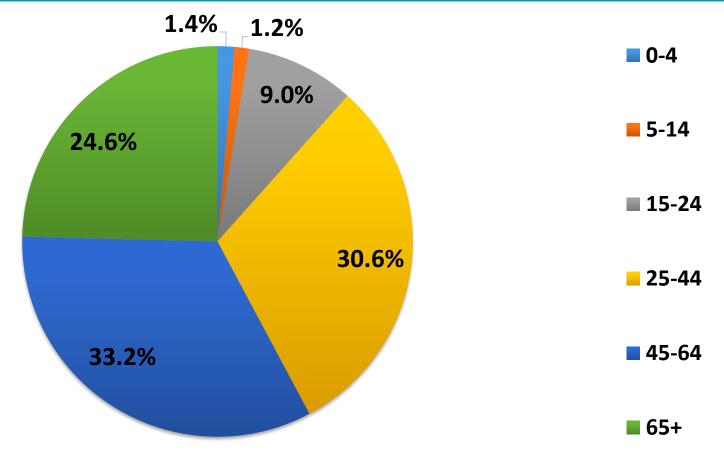

2021



Tuberculosis Control Section
Division of Disease Control and Health Protection
4052 Bald Cypress Way, Bin A-20
Tallahassee, FL 32399
http://www.floridahealth.gov/diseases-and-conditions/tuberculosis

# Tuberculosis Cases Florida, 2002-2021



Sources: TIMS (2002-2008) and HMS (2009-2021)

#### Tuberculosis Incidence Rates Florida, 2002-2021\*



Sources: TIMS (2002-2008) and HMS (2009-2021)

Population estimates from Florida CHARTS.

\*2021 Case rate is provisional pending final 2021 population estimates.



# TB Cases by Race/Ethnicity\* Florida, 2021 (n=499)



White, Non-Hispanic

■ Black, Non-Hispanic

Hispanic

Asian/Pacific Islander



Source: HMS; Data as of 5/31/22

#### TB and Gender Florida, 2002-2021



Data as of 5/31/22

# TB Cases by Age Group Florida, 2021 (N=500)





# TB in U.S. born vs Foreign-born Florida, 2002-2021



# TB cases among Foreign-born Persons Florida, 2002-2021



Total Cases ---Pe

Percentage of Total Cases

Source: TIMS (2002-2008) and HMS (2009-2021

# Foreign-born TB by Country of Birth\* Florida, 2021 (N=334)



■ Haiti

■ Mexico

Phillipines

Cuba

Vietnam

Guatemala

Honduras

**■** Colombia

India

■ Venezuela

Peru

Other



Source: HMS.

\*Countries with 4 or fewer cases were included in Other. Percentages have been rounded and may not equal 100%.

## TB Cases Younger than 15 Florida, 2009 - 2021



Percent of Total Cases

# TB/HIV Co-infection Florida, 2002 - 2021



# TB and Selected Risk Factors Florida, 2009 - 2021



#### TB Cases with Diabetes Florida, 2009 - 2021



#### **TB** with Drug Resistance Florida, 2002-20