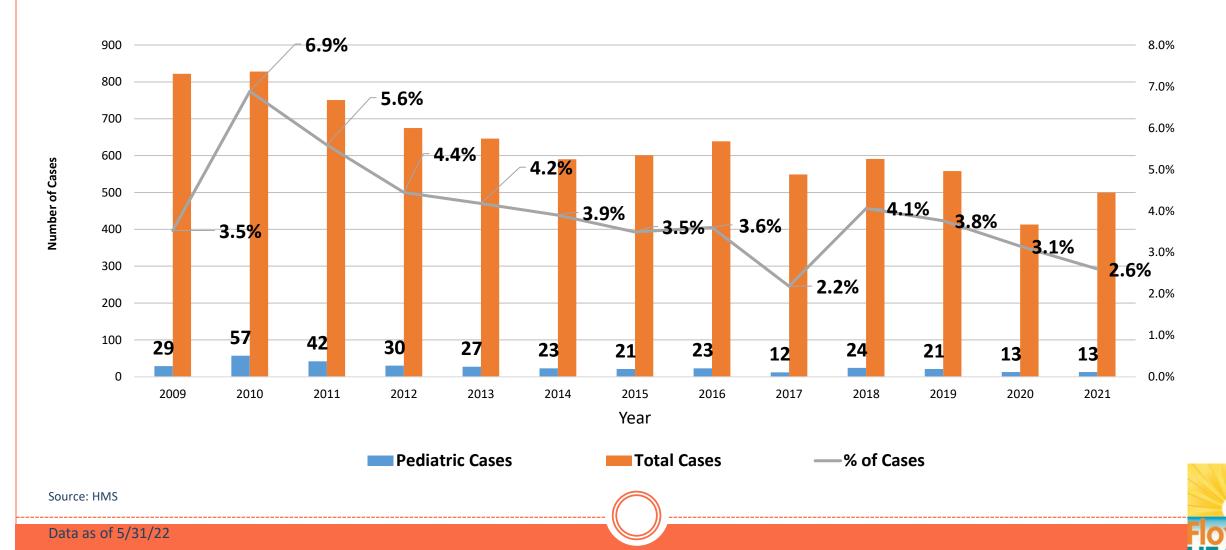

99)



White, Non-Hispanic

■ Black, Non-Hispanic

Hispanic

Asian/Pacific Islander



Source: HMS; Data as of 5/31/22

#### TB and Gender Florida, 2002-2021



Data as of 5/31/22

# TB Cases by Age Group Florida, 2021 (N=500)





# TB in U.S. born vs Foreign-born Florida, 2002-2021



# TB cases among Foreign-born Persons Florida, 2002-2021



Total Cases ---Pe

Percentage of Total Cases

Source: TIMS (2002-2008) and HMS (2009-2021

# Foreign-born TB by Country of Birth\* Florida, 2021 (N=334)



■ Haiti

■ Mexico

Phillipines

Cuba

Vietnam

Guatemala

Honduras

**■** Colombia

India

■ Venezuela

Peru

Other



Source: HMS.

\*Countries with 4 or fewer cases were included in Other. Percentages have been rounded and may not equal 100%.

## TB Cases Younger than 15 Florida, 2009 - 2021



Percent of Total Cases

# TB/HIV Co-infection Florida, 2002 - 2021



# TB and Selected Risk Factors Florida, 2009 - 2021



#### TB Cases with Diabetes Florida, 2009 - 2021



#### **TB** with Drug Resistance Florida, 2002-2021\*



Sources: TIMS (2002-2008) and HMS (2009-2021)

Based on Initial Drug Susceptibility Testing