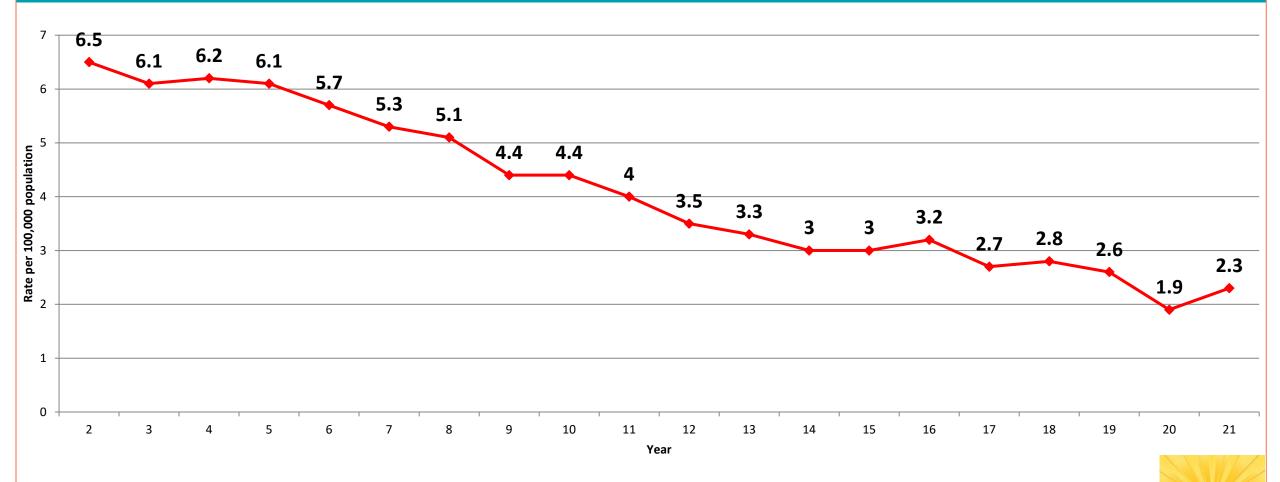

#### Tuberculosis Incidence Rates Florida, 2002-2021\*

Sources: TIMS (2002-2008) and HMS (2009-2021)

Population estimates from Florida CHARTS.

\*2021 Case rate is provisional pending final 2021 population estimates.