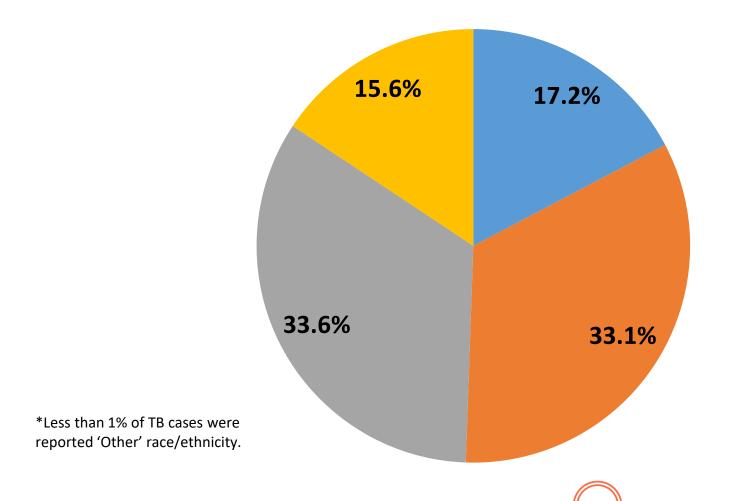

# TB Cases by Race/Ethnicity\* Florida, 2021 (n=499)

White, Non-Hispanic

■ Black, Non-Hispanic

Hispanic

Asian/Pacific Islander

Source: HMS; Data as of 5/31/22