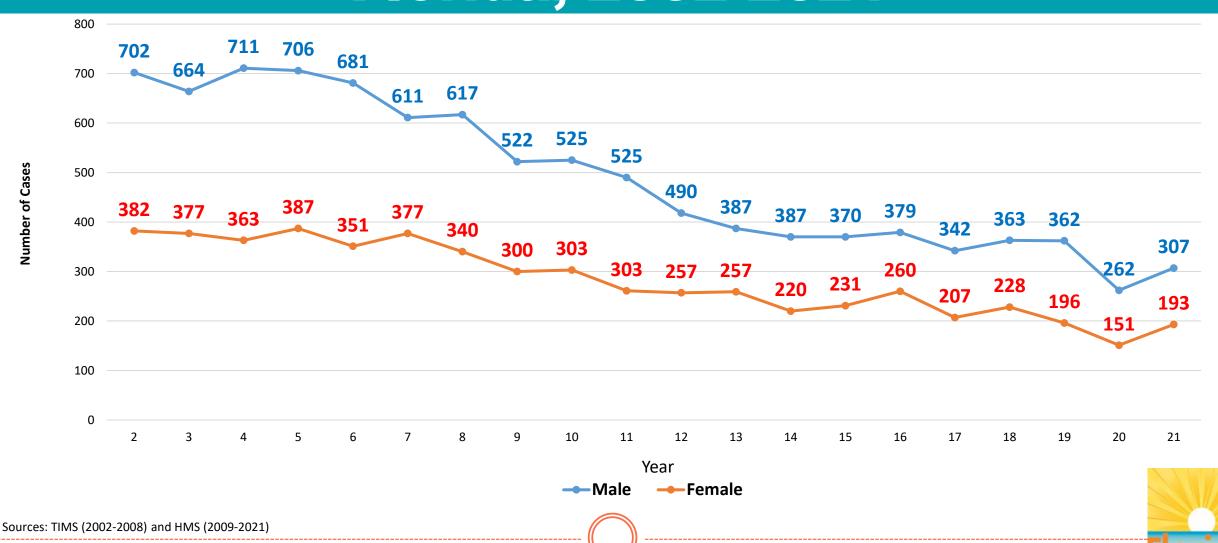

#### Department of Health

#### Tuberculosis Florida, 2021



Tuberculosis Control Section
Division of Disease Control and Health Protection
4052 Bald Cypress Way, Bin A-20
Tallahassee, FL 32399
http://www.floridahealth.gov/diseases-and-conditions/tuberculosis

# Tuberculosis Cases Florida, 2002-2021



Sources: TIMS (2002-2008) and HMS (2009-2021)

#### Tuberculosis Incidence Rates Florida, 2002-2021\*



Sources: TIMS (2002-2008) and HMS (2009-2021)

Population estimates from Florida CHARTS.

\*2021 Case rate is provisional pending final 2021 population estimates.



# TB Cases by Race/Ethnicity\* Florida, 2021 (n=499)



White, Non-Hispanic

■ Black, Non-Hispanic

Hispanic

Asian/Pacific Islander



Source: HMS; Data as of 5/31/22

#### TB and Gender Florida, 2002-2021



Data as of 5/31/22

# TB Cases by Age Group Florida, 2021 (N=500)





# TB in U.S. born vs Foreign-born Florida, 2002-2021



# TB cases among Foreign-born Persons Florida, 2002-2021



Total Cases ---Pe

Percentage of Total Cases

Source: TIMS (2002-2008) and HMS (2009-2021

# Foreign-born TB by Country of Birth\* Florida, 2021 (N=334)



■ Haiti

■ Mexico

Phillipines

Cuba

Vietnam

Guatemala

Honduras

**■** Colombia

India

■ Venezuela

Peru

Other



Source: HMS.

\*Countries with 4 or fewer cases were included in Other. Percentages have been rounded and may not equal 100%.

## TB Cases Younger than 15 Florida, 2009 - 2021



Percent of Total Cases

# TB/HIV Co-infection Florida, 2002 - 2021



# TB and Selected Risk Factors Florida, 2009 - 2021



#### TB Cases with Diabetes Flor