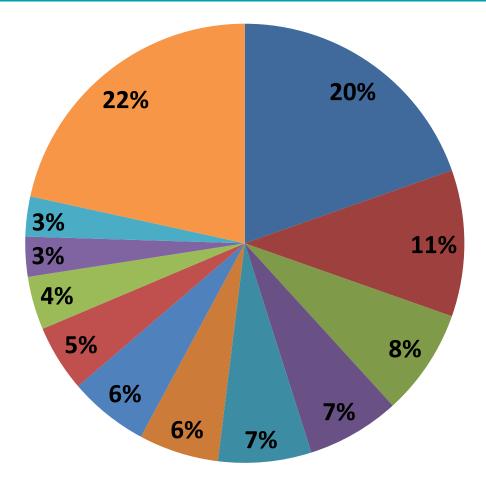

# Foreign-born TB by Country of Birth\* Florida, 2021 (N=334)

■ Haiti

■ Mexico

Phillipines

Cuba

Vietnam

Guatemala

Honduras

**■** Colombia

India

■ Venezuela

Peru

Other

Source: HMS.

\*Countries with 4 or fewer cases were included in Other. Percentages have been rounded and may not equal 100%.