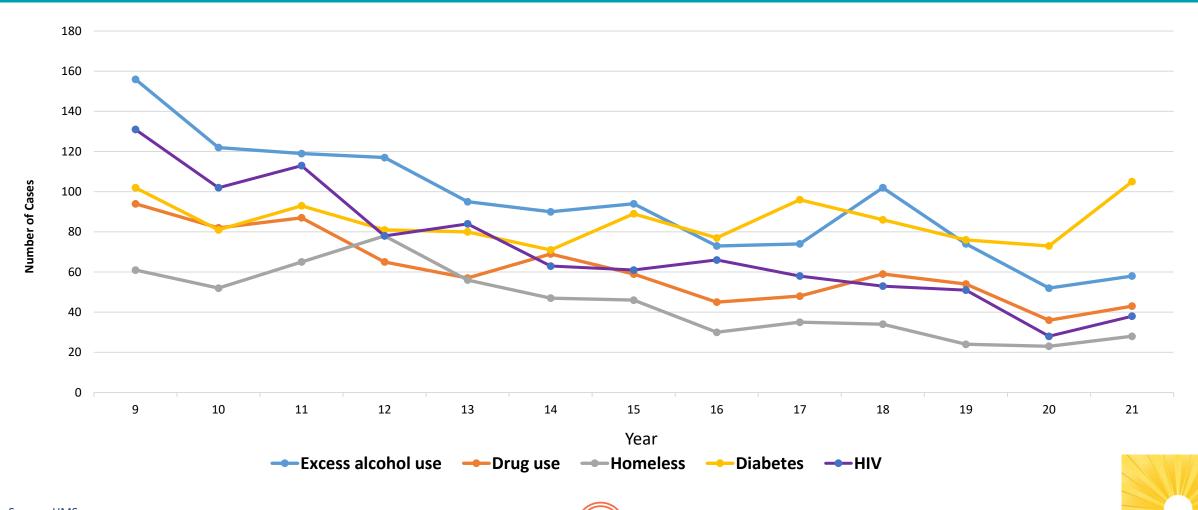

TB and Gender Florida, 2002-2021



Data as of 5/31/22

# TB Cases by Age Group Florida, 2021 (N=500)





# TB in U.S. born vs Foreign-born Florida, 2002-2021



# TB cases among Foreign-born Persons Florida, 2002-2021



Total Cases ---Pe

Percentage of Total Cases

Source: TIMS (2002-2008) and HMS (2009-2021

# Foreign-born TB by Country of Birth\* Florida, 2021 (N=334)



■ Haiti

■ Mexico

Phillipines

Cuba

Vietnam

Guatemala

Honduras

**■** Colombia

India

■ Venezuela

Peru

Other



Source: HMS.

\*Countries with 4 or fewer cases were included in Other. Percentages have been rounded and may not equal 100%.

## TB Cases Younger than 15 Florida, 2009 - 2021



Percent of Total Cases

# TB/HIV Co-infection Florida, 2002 - 2021



# TB and Selected Risk Factors Florida, 2009 - 2021



#### TB Cases with Diabetes Florida, 2009 - 2021



#### **TB** with Drug Resistance Florida, 2002-2021\*



Sources: TIMS (2002-2008) and HMS (2009-2021)

Based on Initial Drug Susceptibility Testing