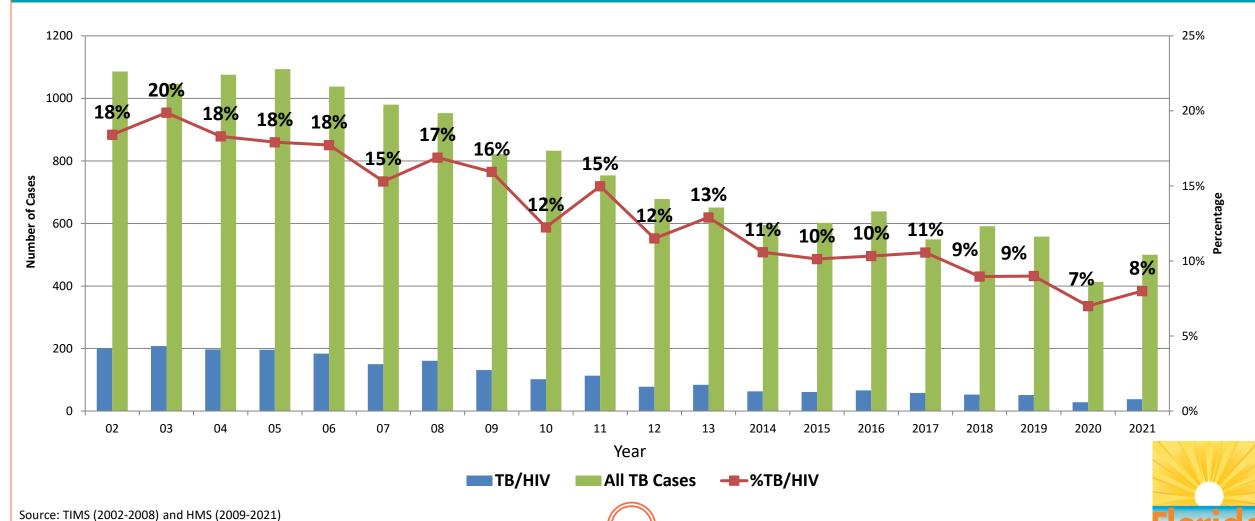

ific Islander



Source: HMS; Data as of 5/31/22

#### TB and Gender Florida, 2002-2021



Data as of 5/31/22

# TB Cases by Age Group Florida, 2021 (N=500)





# TB in U.S. born vs Foreign-born Florida, 2002-2021



# TB cases among Foreign-born Persons Florida, 2002-2021



Total Cases ---Pe

Percentage of Total Cases

Source: TIMS (2002-2008) and HMS (2009-2021

# Foreign-born TB by Country of Birth\* Florida, 2021 (N=334)



■ Haiti

■ Mexico

Phillipines

Cuba

Vietnam

Guatemala

Honduras

**■** Colombia

India

■ Venezuela

Peru

Other



Source: HMS.

\*Countries with 4 or fewer cases were included in Other. Percentages have been rounded and may not equal 100%.

## TB Cases Younger than 15 Florida, 2009 - 2021



Percent of Total Cases

# TB/HIV Co-infection Florida, 2002 - 2021



# TB and Selected Risk Factors Florida, 2009 - 2021



#### TB Cases with Diabetes Florida, 2009 - 2021



#### **TB** with Drug Resistance Florida, 2002-2021\*



Sources: TIMS (2002-2008) and HMS (2009-2021)

Based on Initial Drug Susceptibility Testing