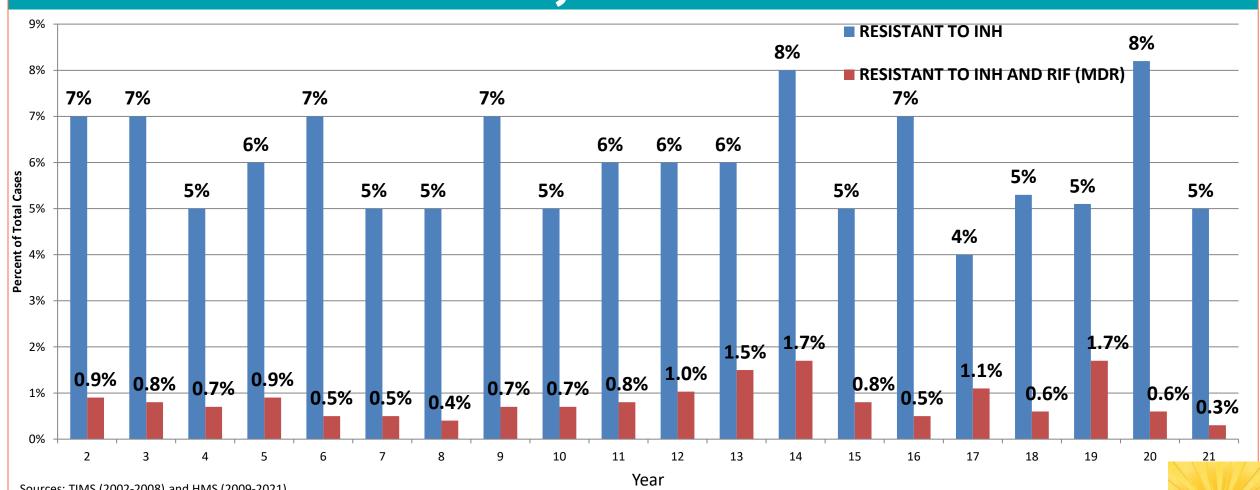

#### **TB** with Drug Resistance Florida, 2002-2021\*

Sources: TIMS (2002-2008) and HMS (2009-2021)

Based on Initial Drug Susceptibility Testing