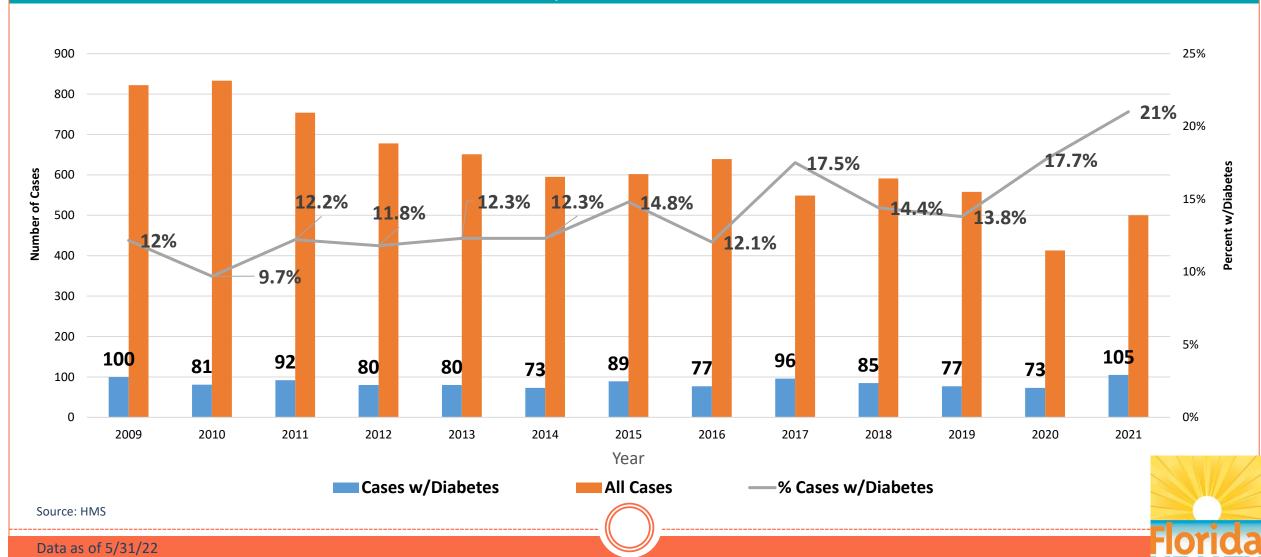

22

# TB Cases by Age Group Florida, 2021 (N=500)





# TB in U.S. born vs Foreign-born Florida, 2002-2021



# TB cases among Foreign-born Persons Florida, 2002-2021



Total Cases ---Pe

Percentage of Total Cases

Source: TIMS (2002-2008) and HMS (2009-2021

# Foreign-born TB by Country of Birth\* Florida, 2021 (N=334)



■ Haiti

■ Mexico

Phillipines

Cuba

Vietnam

Guatemala

Honduras

**■** Colombia

India

■ Venezuela

Peru

Other



Source: HMS.

\*Countries with 4 or fewer cases were included in Other. Percentages have been rounded and may not equal 100%.

## TB Cases Younger than 15 Florida, 2009 - 2021



Percent of Total Cases

# TB/HIV Co-infection Florida, 2002 - 2021



# TB and Selected Risk Factors Florida, 2009 - 2021



#### TB Cases with Diabetes Florida, 2009 - 2021



#### **TB** with Drug Resistance Florida, 2002-2021\*



Sources: TIMS (2002-2008) and HMS (2009-2021)

Based on Initial Drug Susceptibility Testing