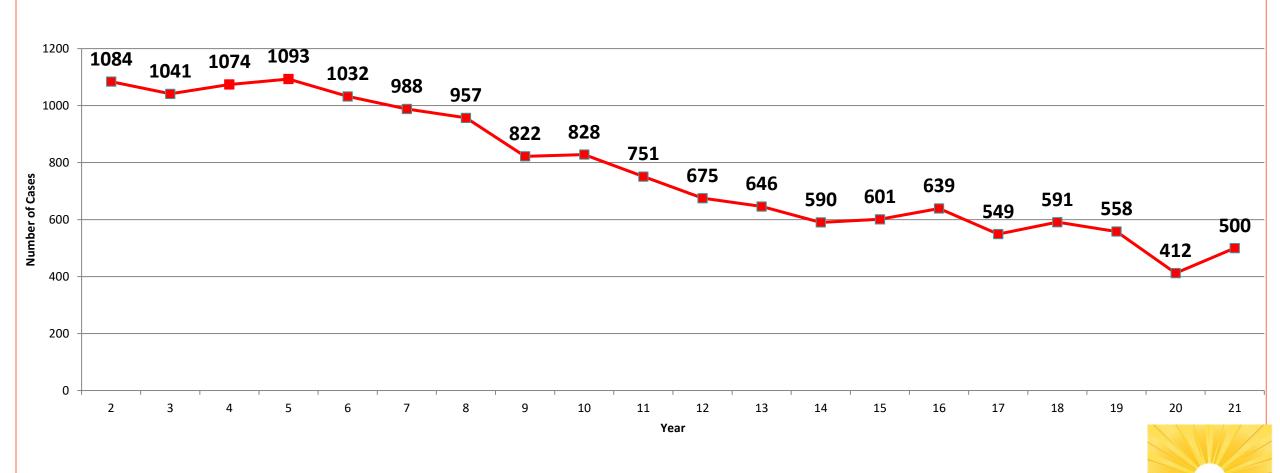

# Tuberculosis Cases Florida, 2002-2021

Sources: TIMS (2002-2008) and HMS (2009-2021)