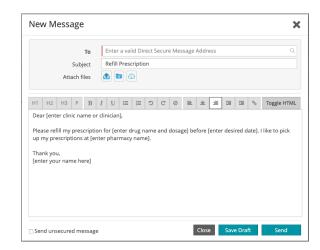

|                                          |
| Contacts |                 |         |                                          |



In the To field, type in the provider's name. If the recipient is not already a saved contact, either type the provider's full email address or proceed to add the provider as a contact as demonstrated in the *Add/Edit Contacts* section. If the recipient is a saved contact, the field will auto-populate.

Then, enter a subject for the message in the Subject field.

In the email message, enter the healthcare provider's name, drug name, and requested refill date the prescription needs to be filled by the requested appointment date, and the reason for the appointment. Add any other pertinent information that may be useful for the provider. Click '*Send*.'



## My Apps & Devices

You can set up integrations to third party devices and applications by clicking on '*My Apps and Devices*' in the teal sidebar. This feature allows users to add add activity trackers, scales, blood pressure monitors, etc.

#### **Setup Fitbit integration**

On the *My Apps & Devices* page, with the Fitbit tab active, find and select the Connect bottom.

|                      |                               |                   |      |                       | ?   1                    | Settings 🌣 🛛 BILL 🗸 |
|----------------------|-------------------------------|-------------------|------|-----------------------|--------------------------|---------------------|
| Florida<br>HEALTH    |                               |                   |      | Search Patient Educat