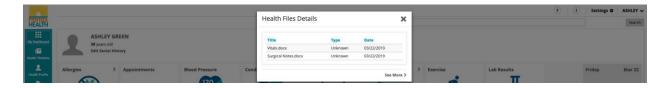

From the *My Dashboard* page, click the **'Health Files'** icon to see a summary table of the three most recent health files.

Click 'See More >' to view a complete list of all recorded health files.

| lealth Files Details |         |            | × |
|----------------------|---------|------------|---|
| Title                | Туре    | Date       |   |
| Vitals.docx          | Unknown | 03/22/2019 |   |
| Surgical Notes.docx  | Unknown | 03/22/2019 |   |