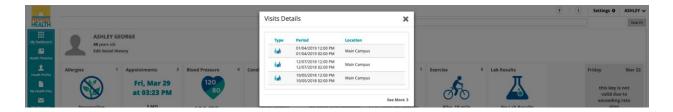

#### Appointments

*Use Case: User wants to create and maintain a calendar for medication refills and appointment reminders.* 

From the *My Dashboard* page, hover mouse cursor over the '*Appointments*' icon. Click the '<' or '>' buttons to view up to three future appointments.

From the *My Dashboard* page, click the '*Appointment*' icon to see a summary table of up to three future appointments. Each appointment record includes title (e.g. annual check-up), healthcare professional (e.g. Dr. Adam West), and date.

Click 'See More >' to view a complete list of all the prior and upcoming appointments.

| Title | Healthcare Professional | Date                  |
|-------|-------------------------|-----------------------|
|       |                         | 04/05/2019 02:30 PM - |
| 3 MO  |                         | 04/05/2019 02:45 PM   |
|       |                         | 05/03/2019 02:30 PM - |
| 4 MO  |                         | 05/03/2019 02:45 PM   |