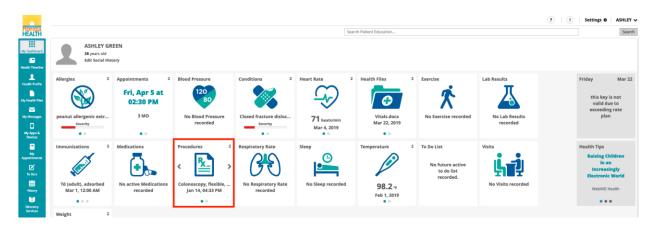

## My Dashboard

*My Dashboard* is the site's homepage. The user lands here upon login and sees a visual summary of their health record. Icons on the **teal** sidebar allow users to navigate between the major functions of the Florida Health Connect platform. Clicking on the main dashboard icons (e.g. Blood Pressure and Heart Rate) provides more information on the health measures or other health record elements.