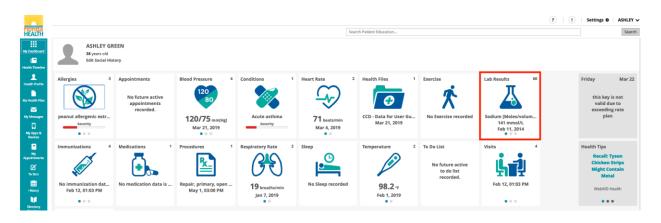

#### Lab Results

Use Case: User wants to view their lab results.

From the *My Dashboard* page, hover mouse cursor over the '*Lab Results*' icon. Click the '<' or '>' buttons to view the three most recent lab results.

From the *My Dashboard* page, click the '*Lab Results*' icon to see a summary table of the three most recent lab results.

Click '*See More >*' to view a complete list of all recorded lab results. Each record shows the name of the test, value, range, date, and section.