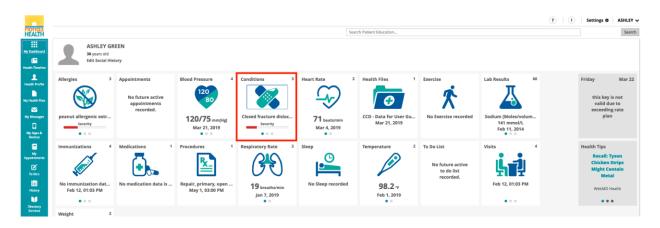

#### Conditions

Use Case: User wants to track their current and past medical conditions.

From the *My Dashboard* page, hover mouse cursor over the '*Conditions*' icon. Click the '<' or '>' buttons to view the three most recently diagnosed conditions.

From the *My Dashboard* page, click the '*Conditions*' icon to see a summary table of the three most recently diagnosed conditions.

Click '*See More >*' to view a complete list of current and past medical conditions. Each record lists the name of the diagnosis, severity, status and onset date.