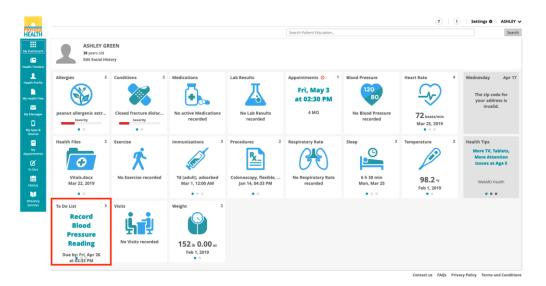

#### To Do List

Use Case: User wants to create a to-do list with reminders for upcoming events.

From the *My Dashboard* page, hover mouse cursor over the '*To Do List*' icon. Click the '<' or '>' buttons to view up to three items on the to-do list.

From the *My Dashboard* page, click the '**To Do List**' icon to see up to three upcoming to-do reminders.

|   | Title                               | Due Date            | Description                    |
|---|-------------------------------------|---------------------|--------------------------------|
|   | Record Blood Pressure<br>Reading    | 04/26/2019 02:33 PM |                                |
| ! | Pick-Up Rx                          | 05/01/2019 02:34 PM | Need to start<br>taking 5/5/19 |
|   | Call Dr. Jones to<br>provide update | 05/03/2019 03:50 PM |                                |