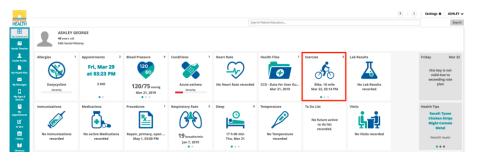

#### Exercise

*Use Case: User wants to upload and track wearable exercise data and share with their healthcare providers.* 

From the *My Dashboard* page, click on '<' or '>' (*must have cursor on icon for the arrows to appear*) on the '*Exercise*' icon to see the three most recent exercise records with icons reflecting type of exercise (walking, running, biking, or swimming).

From the *My Dashboard* page, click on the '*Exercise*' icon to see a summary graph of the three most recent exercise records. Each bar is color coded to indicate type of exercise (walking, running, biking, or swimming) with the weekly total for each type listed below the respective icons.