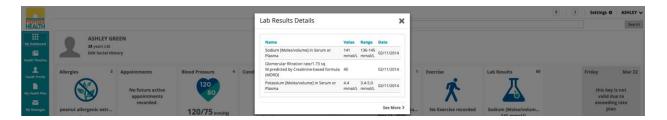

From the *My Dashboard* page, click the '*Lab Results*' icon to see a summary table of the three most recent lab results.

Click '*See More >*' to view a complete list of all recorded lab results. Each record shows the name of the test, value, range, date, and section.

| ab Results Details                                                                      |               |                   | >          |
|-----------------------------------------------------------------------------------------|---------------|-------------------|------------|
| Name                                                                                    | Value         | Range             | Date       |
| Sodium [Moles/volume] in Serum or<br>Plasma                                             | 141<br>mmol/L | 136-145<br>mmol/L | 02/11/2014 |
| Glomerular filtration rate/1.73 sq<br>M.predicted by Creatinine-based formula<br>(MDRD) | 40            |                   | 02/11/2014 |
| Potassium [Moles/volume] in Serum or<br>Plasma                                          | 4.4<br>mmol/L | 3.4-5.0<br>mmol/L | 02/11/2014 |