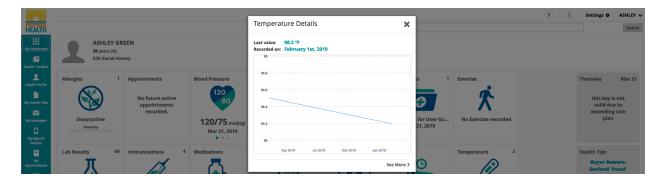

From the *My Dashboard* page, click the '*Temperature*' icon to see a summary graph of the three most recent temperature measurements.

Click 'See More >' to view the complete list of recorded temperature measurements.

| emperature Details          |          |             |          |          |  |  |  |  |  |  |
|-----------------------------|----------|-------------|----------|----------|--|--|--|--|--|--|
| Last value:<br>Recorded on: |          | / 1st, 2019 |          |          |  |  |  |  |  |  |
| 99                          |          |             |          |          |  |  |  |  |  |  |
| 98.8                        |          |             |          |          |  |  |  |  |  |  |
| 8.5 °E on 02/01/2           | 2018     |             |          |          |  |  |  |  |  |  |
| 98.4                        |          |             |          |          |  |  |  |  |  |  |
| 98.2                        |          |             |          |          |  |  |  |  |  |  |
| 98                          |          |             |          |          |  |  |  |  |  |  |
|                             | Apr 2018 | Jul 2018    | Oct 2018 | Jan 2019 |  |  |  |  |  |  |