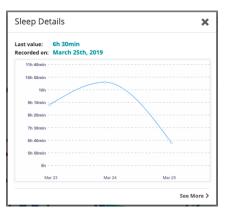

Click on '**See More>'** to to view a complete list of all recorded sleep details. Each record shows the date and duration of the recorded sleep.