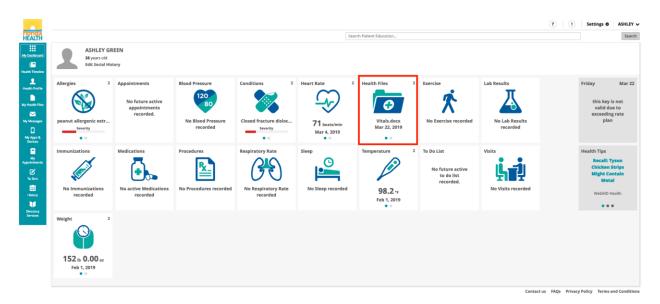

#### Health Files

*Use Case: User wants to have access to their health files (e.g. provider notes or radiology reports).* 

From the *My Dashboard* page, hover mouse cursor over the '*Health Files*' icon. Click the '<' or '>' buttons to view the three most recent health files.

From the *My Dashboard* page, click the **'Health Files'** icon to see a summary table of the three most recent health files.

Click 'See More >' to view a complete list of all recorded health files.

| lealth Files Details |         |            | × |
|----------------------|---------|------------|---|
| Title                | Туре    | Date       |   |
| Vitals.docx          | Unknown | 03/22/2019 |   |
| Surgical Notes.docx  | Unknown | 03/22/2019 |   |