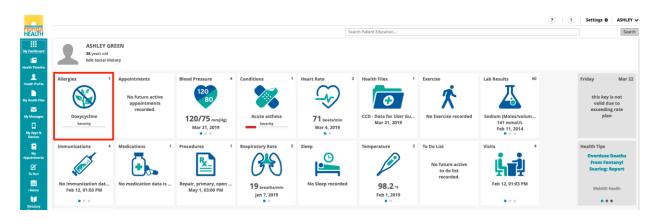

#### Allergies

Use Case: User wants to track their known drug allergies

From the *My Dashboard* page, hover mouse cursor over the '*Allergies*' icon. Click the '<' or '>' buttons to view the three most recent allergy records.

From the *My Dashboard* page, click the '*Allergies*' icon to see a summary table of the three most recent allergy records.

| SWZ                  |                                                                                                                                                                                                                                                                                                                                                                                                                                                                                                                                                                                                                                                                                                                                                                                                                                                                                                                                                                                                                                                                                                                                                                                                                                                                                                                                                                                                                                                                                                                                                                                                                                                                                                                                                                                                                                                                                    |                           |                               |       |                                        |                   |                    |    |                                |                            | ?  | 1 Settings O                         | ASHLEY 🗸 |
|----------------------|------------------------------------------------------------------------------------------------------------------------------------------------------------------------------------------------------------------------------------------------------------------------------------------------------------------------------------------------------------------------------------------------------------------------------------------------------------------------------------------------------------------------------------------------------------------------------------------------------------------------------------------------------------------------------------------------------------------------------------------------------------------------------------------------------------------------------------------------------------------------------------------------------------------------------------------------------------------------------------------------------------------------------------------------------------------------------------------------------------------------------------------------------------------------------------------------------------------------------------------------------------------------------------------------------------------------------------------------------------------------------------------------------------------------------------------------------------------------------------------------------------------------------------------------------------------------------------------------------------------------------------------------------------------------------------------------------------------------------------------------------------------------------------------------------------------------------------------------------------------------------------|---------------------------|-------------------------------|-------|----------------------------------------|-------------------|--------------------|----|--------------------------------|----------------------------|----|--------------------------------------|----------|
| Florida<br>HEALTH    |                                                                                                                                                                                                                                                                                                                                                                                                                                                                                                                                                                                                                                                                                                                                                                                                                                                                                                                                                                                                                                                                                                                                                                                                                                                                                                                                                                                                                                                                                                                                                                                                                                                                                                                                                                                                                                                                                    |                           |                               |       | Active Allergies Deta                  | ils               | ×                  |    |                                |                            |    |                                      | Search   |
| My Dashboard         | ASHLEY GR<br>38 years old                                                                                                                                                                                                                                                                                                                                                                                                                                                                                                                                                                                                                                                                                                                                                                                                                                                                                                                                                                                                                                                                                                                                                                                                                                                                                                                                                                                                                                                                                                                                                                                                                                                                                                                                                                                                                                                          |                           |                               |       | Substance<br>peanut allergenic extract | Reaction<br>Hives | Date<br>03/22/2019 |    |                                |                            |    |                                      |          |
| Health Timeline      | Edit Social Hist                                                                                                                                                                                                                                                                                                                                                                                                                                                                                                                                                                                                                                                                                                                                                                                                                                                                                                                                                                                                                                                                                                                                                                                                                                                                                                                                                                                                                                                                                                                                                                                                                                                                                                                                                                                                                                                                   | tory                      |                               |       | Doxycycline                            | Skin rash         | 03/21/2019         |    |                                |                            |    |                                      |          |
| Lealth Profile       | Allergies 3                                                                                                                                                                                                                                                                                                                                                                                                                                                                                                                                                                                                                                                                                                                                                                                                                                                                                                                                                                                                                                                                                                                                                                                                                                                                                                                                                                                                                                                                                                                                                                                                                                                                                                                                                                                                                                                                        | Appointments              | 120                           | Condi | Bee pollen                             | Swelling          | 05/23/2003         | 1  | Exercise                       | Lab Results                | 60 | Friday<br>this key is                | Mar 22   |
| My Health Files      | peanut allergenic extr                                                                                                                                                                                                                                                                                                                                                                                                                                                                                                                                                                                                                                                                                                                                                                                                                                                                                                                                                                                                                                                                                                                                                                                                                                                                                                                                                                                                                                                                                                                                                                                                                                                                                                                                                                                                                                                             | appointments<br>recorded. | 80                            |       |                                        |                   |                    | iu | No Exercise recorded           | Sodium [Moles/volu         |    | valid due<br>exceeding<br>plan       | rate     |
| My Apps &<br>Devices | Severity                                                                                                                                                                                                                                                                                                                                                                                                                                                                                                                                                                                                                                                                                                                                                                                                                                                                                                                                                                                                                                                                                                                                                                                                                                                                                                                                                                                                                                                                                                                                                                                                                                                                                                                                                                                                                                                                           |                           | 120/75 mm[Hg]<br>Mar 21, 2019 | -     |                                        |                   |                    |    | NO EXERCISE FELOIDED           | 141 mmol/L<br>Feb 11, 2014 |    |                                      |          |
| Hy<br>Appointments   | Immunizations 4                                                                                                                                                                                                                                                                                                                                                                                                                                                                                                                                                                                                                                                                                                                                                                                                                                                                                                                                                                                                                                                                                                                                                                                                                                                                                                                                                                                                                                                                                                                                                                                                                                                                                                                                                                                                                                                                    | Medications 1             | Procedures 1                  | Respi |                                        |                   |                    | 2  | To Do List                     | Visits                     | 4  | Health Tips                          |          |
| Appointments         | and the second sec | - Frank                   | <u>R</u> _                    |       |                                        |                   | See More >         |    | No future active<br>to do list | Ĺī                         |    | Recall: Ty<br>Chicken S<br>Might Cor | trips    |