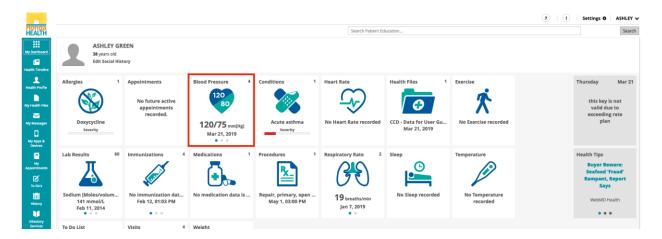

#### **Blood Pressure**

Use Case: User wants to monitor their blood pressure.

From the *My Dashboard* page, hover mouse cursor over the '*Blood Pressure*' icon. Click the '<' or '>' buttons to view the three most recent blood pressure measurements.

From the *My Dashboard* page, click the '**Blood Pressure**' icon to see a summary graph of the three most recent blood pressure measurements.

| Florida                                                                      |                                    |     |                                                               |                | Blood P         | ressure Details                                 | 5        |                     | ×         |     |             | Settings O                                                | ASHLEY V     |
|------------------------------------------------------------------------------|------------------------------------|-----|---------------------------------------------------------------|----------------|-----------------|-------------------------------------------------|----------|---------------------|-----------|-----|-------------|-----------------------------------------------------------|--------------|
| My Dashboard                                                                 | ASHLE<br>38 years of<br>Edit Socia | bid |                                                               |                | -               | 120/75 mm[Hg]<br>120/75 mm[Hg]<br>120/75 mm[Hg] |          |                     |           |     |             |                                                           |              |
| Lisaatos Profile<br>My Health Files<br>My Messages<br>My Apps &<br>My Apps & | Allergies                          | 1   | Appointments<br>No future active<br>appointments<br>recorded. | Blood Pressure | 100<br>90<br>80 |                                                 |          |                     | •         | s 1 | Exercise    | Thursday<br>this key is<br>valid due<br>exceeding<br>plan | e to<br>rate |
| My<br>Appointments                                                           | Lab Results                        | 60  | Immunizations                                                 | 4 Medications  |                 | Mar 13 Mar 15                                   | Mar 17 1 | Var 19 Mar 21<br>St | ee More > | O   | Temperature | Health Tips<br>Buyer Bey<br>Seafood 'F                    |              |