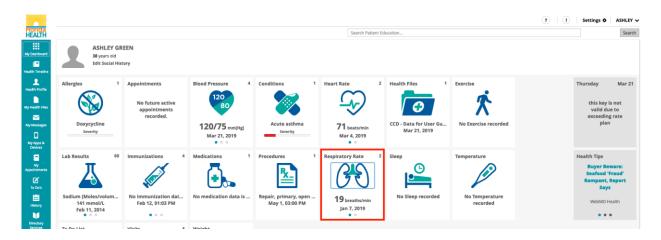

#### **Respiratory Rate**

Use Case: User wants to monitor their respiratory rate.

From the *My Dashboard* page, hover mouse cursor over the '*Respiratory Rate*' icon. Click the '<' or '>' buttons to view the three most recent respiratory rate measurements.

From the *My Dashboard* page, click the '*Respiratory Rate*' icon to see a summary graph of the three most recent respiratory rate measurements.

| SWZ                                              |                                      |                                                                 |                                                              | -                                                                  |                        |             | ?   I Settings O                                     | ASHLEY 🗸       |
|--------------------------------------------------|--------------------------------------|-----------------------------------------------------------------|--------------------------------------------------------------|--------------------------------------------------------------------|------------------------|-------------|------------------------------------------------------|----------------|
| Florida<br>HEALTH                                |                                      |                                                                 |                                                              | Respiratory Rate Details                                           | ×                      |             |                                                      | Search         |
| My Dashboard                                     | 38 years o                           | Y GREEN<br>old<br>al History                                    |                                                              | Last value: 19 breaths/min<br>Recorded on: January 7th, 2019<br>20 |                        |             |                                                      |                |
| Health Profile<br>My Health Files<br>My Messages | Allergies<br>Doxycycline<br>Severity | 1 Appointments<br>No future active<br>appointments<br>recorded. | Blood Pressure<br>120<br>80<br>120/75 mm[Hg]<br>Mar 21, 2019 | 18 0                                                               | s<br>of User G         | 1 Exercise  | Thursday<br>this key<br>valid du<br>exceedin<br>plar | e to<br>g rate |
| My Apps &<br>Devices                             | Lab Results                          | 60 Immunizations                                                | Medications                                                  | 17                                                                 | Jan 2019<br>See More > | Temperature | Health Tips<br>Buyer Be<br>Seafood 1                 |                |