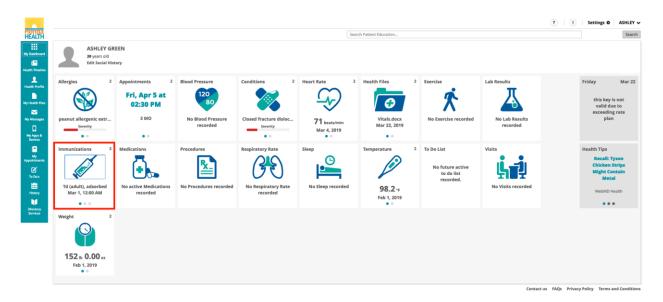

## My Dashboard

*My Dashboard* is the site's homepage. The user lands here upon login and sees a visual summary of their health record. Icons on the **teal** sidebar allow users to navigate between the major functions of the Florida Health Connect platform. Clicking on the main dashboard icons (e.g. Blood Pressure and Heart Rate) provides more information on the health measures or other health record elements.