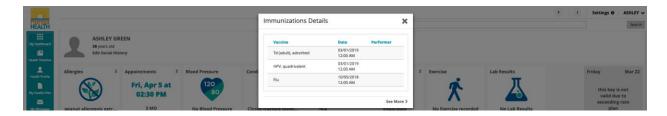

Click '*See More* >' to view a complete list of all recorded allergies, with substance, reaction, status, and date recorded.

| Reaction<br>Hives | Date<br>03/22/2019 |
|-------------------|--------------------|
|                   | 02/22/2010         |
|                   | 03/22/2013         |
| Skin rash         | 03/21/2019         |
| Swelling          | 05/23/2003         |
|                   |                    |
|                   |                    |
|                   |                    |
|                   | Swelling           |