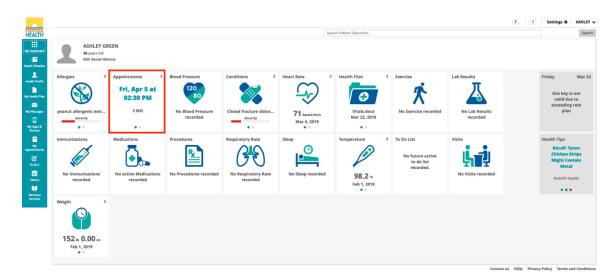

#### Appointments

*Use Case: User wants to create and maintain a calendar for medication refills and appointment reminders.* 

From the *My Dashboard* page, hover mouse cursor over the '*Appointments*' icon. Click the '<' or '>' buttons to view up to three future appointments.

From the *My Dashboard* page, click the '*Appointment*' icon to see a summary table of up to three future appointments. Each appointment record includes title (e.g. annual check-up), healthcare professional (e.g. Dr. Adam West), and date.