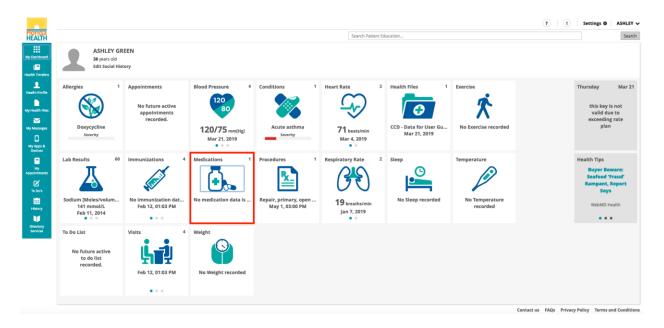

#### Medications

Use Case: User wants to track their medications from all of their healthcare providers.

From the *My Dashboard* page, hover mouse cursor over the '*Medications*' icon. Click the '<' or '>' buttons to view the three most recent medication records.

From the *My Dashboard* page, click on the '*Medications*' icon to see a summary bar graph of the duration of the three most recent medications. Hovering the mouse cursor over any of the three bars it will display the information about the medication, such as name, dosage, and mode of delivery (e.g. by mouth, injection, or topical).