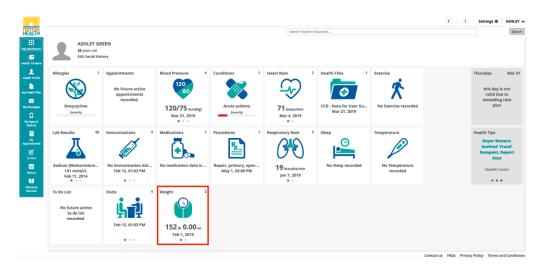

#### Weight

Use Case: User wants to track their weight over time.

From the *My Dashboard* page, hover mouse cursor over the '*Weight*' icon. Click the '<' or '>' buttons to view the three most recent weight measurements.

From the *My Dashboard* page, click the '*Weight*' icon to see a summary graph of the three most recent measurements.

| Florida                                                                      |                                     |          |                                                   |                                                                       | Weight D                                      | Details                                   | ×        |      |             | 1 | Settings O                                                | ASHLEY V     |
|------------------------------------------------------------------------------|-------------------------------------|----------|---------------------------------------------------|-----------------------------------------------------------------------|-----------------------------------------------|-------------------------------------------|----------|------|-------------|---|-----------------------------------------------------------|--------------|
| My Dashboard                                                                 | ASHLET<br>38 years of<br>Edit Socia |          |                                                   |                                                                       | Recorded on:                                  | 152lb 0.00oz<br>n: February 1st, 2019     |          |      |             |   |                                                           |              |
| Health Profile<br>My Health Files<br>My Messages<br>My Messages<br>My Apps & | Allergies                           | ap       | ments<br>future active<br>pointments<br>recorded. | Blood Pressure<br>120<br>80<br>120/75 mm[Hg]<br>Mar 21, 2019<br>• • • | 1511b 4.00oz<br>1501b 8.00oz<br>1481b 12.00oz | -<br>a                                    |          | rs 1 | Exercise    |   | Thursday<br>this key is<br>valid due<br>exceeding<br>plan | e to<br>rate |
| Ny<br>Appointments                                                           | Lab Results                         | 60 Immun | zations                                           | 4 Medications                                                         |                                               | Apr 2018 Jul 2018 Oct 2018 Jun 2019<br>Se | e More > | G    | Temperature |   | Health Tips<br>Buyer Bev<br>Seafood 'F                    |              |

Click '*See More >*' to view the complete list of recorded weight measurements. Each record shows the weight, height, BMI, and date of entry.

| Weight Details                                              | ×          |
|-------------------------------------------------------------|------------|
| Last value: 152lb 0.00oz<br>Recorded on: February 1st, 2019 |            |
| 153lb 12.00oz                                               |            |
| 152% 8.00ez                                                 |            |
| 1511b 4.00oz                                                |            |
| 1508b 0.00ez                                                |            |
| 148lb 12.00oz                                               |            |
| 1478b 8.00ez                                                |            |
| 1468b 4.00oz                                                |            |
| Apr 2018 Jul 2018 Oct 2018 Jan 2019                         | See More > |