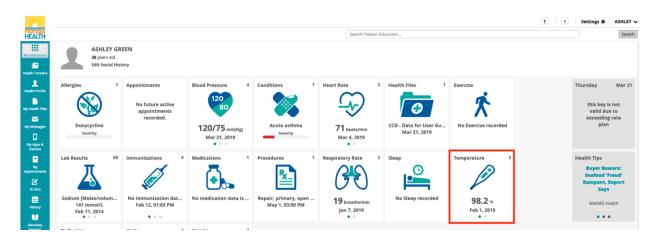

#### Temperature

Use Case: User wants to track their temperature over time.

From the *My Dashboard* page, hover mouse cursor over the '*Temperature*' icon. Click the '<' or '>' buttons to view the three most recent temperature measurements.

From the *My Dashboard* page, click the '*Temperature*' icon to see a summary graph of the three most recent temperature measurements.

Click 'See More >' to view the complete list of recorded temperature measurements.