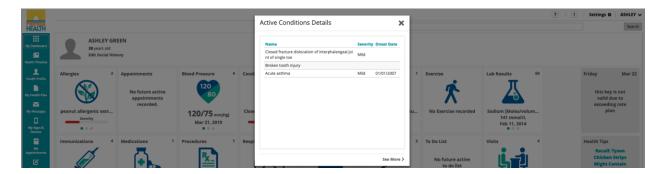

From the *My Dashboard* page, click the '*Conditions*' icon to see a summary table of the three most recently diagnosed conditions.

Click '*See More >*' to view a complete list of current and past medical conditions. Each record lists the name of the diagnosis, severity, status and onset date.

| ctive Conditions Details                                               |          |            |
|------------------------------------------------------------------------|----------|------------|
| Name                                                                   | Severity | Onset Date |
| Closed fracture dislocation of interphalangeal joi<br>nt of single toe | Mild     |            |
| Broken tooth injury                                                    |          |            |
| Acute asthma                                                           | Mild     | 01/01/2007 |
|                                                                        |          |            |
|                                                                        |          | See Mo     |