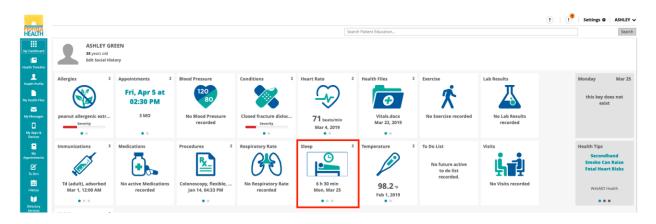

#### Sleep

*Use Case: User wants to track health data (e.g. from wearables) regarding their sleep patterns and share the data with their healthcare providers.* 

From the *My Dashboard* page, click on '<' or '>' (*must have cursor on icon for the arrows to appear*) on the '**Sleep**' icon to see the three most recent sleep records.

From the *My Dashboard* page, click the '*Sleep*' icon to see a summary graph of the three most recent sleep records.

| Florida                          |                                               |                                             |                               |      | Sleep Details          | ×             |   |                                |                            | Settings O                          | ASHLEY 🗸 |
|----------------------------------|-----------------------------------------------|---------------------------------------------|-------------------------------|------|------------------------|---------------|---|--------------------------------|----------------------------|-------------------------------------|----------|
| My Dashibeard<br>Health Timeline | ASHLEY GR<br>38 years old<br>Edit Social Hist |                                             |                               |      |                        | ,             |   |                                |                            |                                     |          |
| Picatth Profile Ny Health Files  | Allergies 2                                   | Appointments 2<br>Fri, Apr 5 at<br>02:30 PM | Blood Pressure                | Cond | Shi Silmin<br>Bh 20min |               | 2 | Exercise                       | Lab Results                | Monday<br>this key do<br>exist      |          |
| My Messages                      | e anut allergenic extr                        | 3 MO                                        | No Blood Pressure<br>recorded | Clos | Sh 50min               | ······        |   | No Exercise recorded           | No Lab Results<br>recorded |                                     |          |
| Hy<br>Ny<br>Aspositements        | Immunizations 3                               | Medications                                 | Procedures 2                  | Resp | Mar 23                 | Mar 24 Mar 25 | 2 | To Do List<br>No future active | Visits                     | Health Tips<br>Secondh<br>Smoke Can | Raise    |