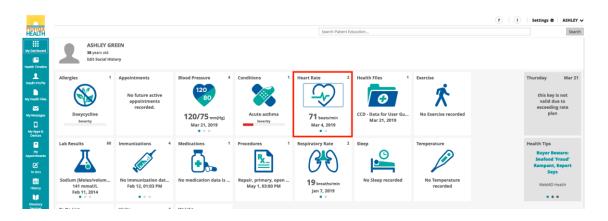

#### Heart Rate

Use Case: User wants to monitor their heart rate.

From the My Dashboard page, hover mouse cursor over the '*Heart Rate*' icon. Click the '<' or '>' buttons to view the three most recent heart rate measurements.

From the *My Dashboard* page, click the '*Heart Rate*' icon to see a summary graph of the three most recent heart rate measurements.

| Florida                                                                        |                                   |             |                                            |                                                                         | Heart Ra                          | te Details |        |        | ×      | -           |                        |             |    | 1 | Settings O                                              | ASHLEY V       |
|--------------------------------------------------------------------------------|-----------------------------------|-------------|--------------------------------------------|-------------------------------------------------------------------------|-----------------------------------|------------|--------|--------|--------|-------------|------------------------|-------------|----|---|---------------------------------------------------------|----------------|
| My Dashboard                                                                   | ASHLE<br>38 years o<br>Edit Socia |             |                                            |                                                                         | Last value:<br>Recorded on:<br>72 | March 4th, | 2019   |        |        |             |                        |             |    |   |                                                         |                |
| Linearch Free Free<br>My Health Files<br>My Messages<br>My Apps &<br>My Apps & | Allergies                         | appo        | ents<br>ture active<br>intments<br>corded. | Blood Pressure<br>120<br>80<br>120/75 mm(Hg)<br>Mar 21, 2019<br>• • • • | 70<br>50                          |            |        |        |        | for<br>21,2 | 1<br>• User Gu<br>2019 | Exercise    | :d |   | Thursday<br>this key i<br>valid du<br>exceeding<br>plan | e to<br>g rate |
| San                                        | Lab Results                       | 60 Immuniza | tions 4                                    | Medications                                                             |                                   | Feb 10     | Feb 17 | Feb 24 | Mar 03 | C           | )                      | Temperature |    |   | Health Tips<br>Buyer Ber<br>Seafood 7                   |                |