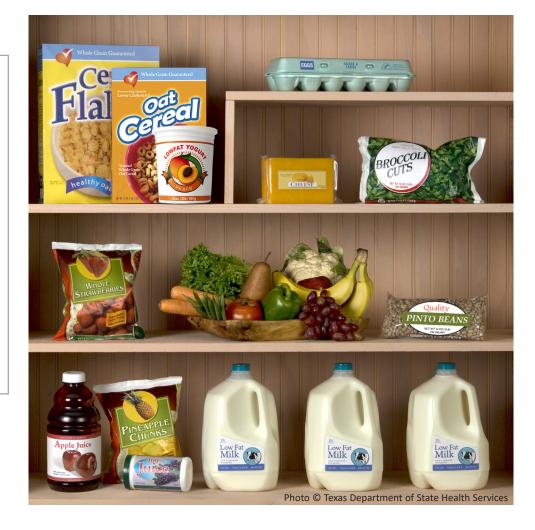

## What You Will Receive Each Month until your baby is 6 months old

3 gallons fat free or 1% lowfat milk or soy milk, 32 oz. yogurt, and 1 lb. cheese

or 3 gallons fat free or 1% milk or soy milk and 4 lb. tofu or other combinations of milk, cheese, yogurt, and tofu are available

36 oz. breakfast cereal

96 oz. fruit juice

1 dozen eggs

Fruits and vegetables: \$47 (not breastfeeding) or \$52 (breastfeeding)

1 lb. dry beans or four 16 oz. cans of beans or 18 oz. peanut butter

Florida Department of Health WIC Program FloridaWIC.org