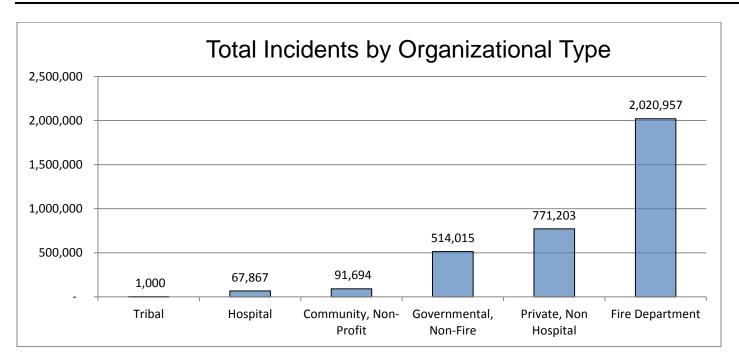

### Call Volume - Total Incidents by Organizational Type

The following table/chart describes call volumes for total incidents by organizational type for 277 EMS agencies, **including** the ten out-of-state EMS providers.

| TOTAL INCIDENTS BY ORGANIZATIONAL TYPE |                            |        |  |  |  |  |  |
|----------------------------------------|----------------------------|--------|--|--|--|--|--|
|                                        | Total Incidents % of Total |        |  |  |  |  |  |
| Community, Non-Profit                  | 91,694                     | 2.64%  |  |  |  |  |  |
| Fire Department                        | 2,020,957                  | 58.30% |  |  |  |  |  |
| Governmental, Non-Fire                 | 514,015                    | 14.83% |  |  |  |  |  |
| Hospital                               | 67,867                     | 1.96%  |  |  |  |  |  |
| Private, Non-Hospital                  | 771,203                    | 22.25% |  |  |  |  |  |
| Tribal                                 | 1,000                      | 0.03%  |  |  |  |  |  |
| Total                                  | 3,466,736                  |        |  |  |  |  |  |