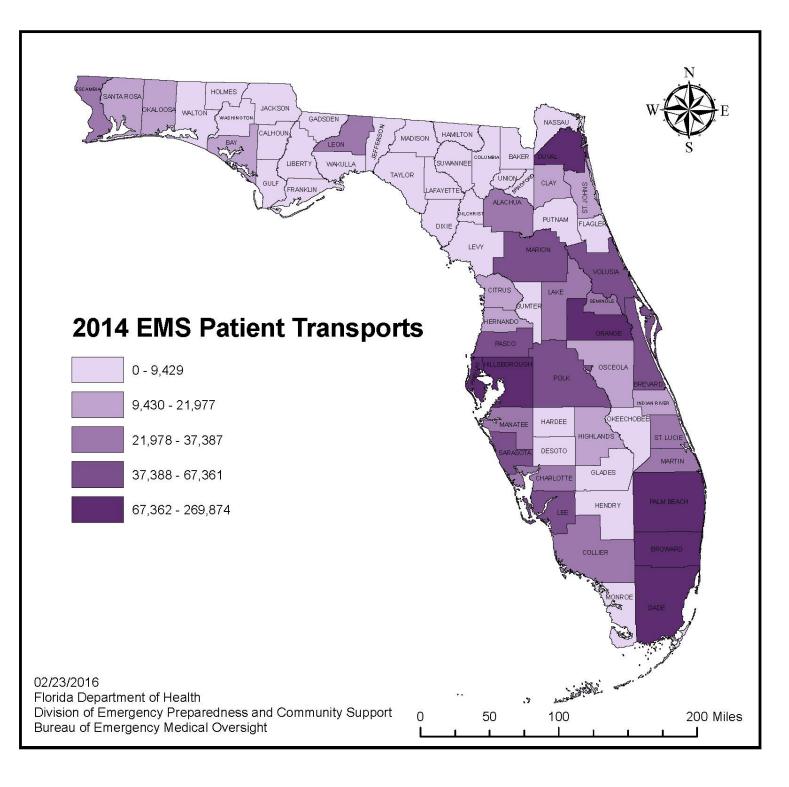

### Total EMS Patient Transports by County 2014

Disclaimer: This thematic map is for reference purposes. Any reliance on the information contained herin is at the user's own risk. The Florida Department of Health and its agents assume no responsibility for any use of the information contained herein or any loss resulting there from.

# **2014 Call Volume Report** Florida EMSTARS Database Report

| TOTAL TRANSPORTS BY COUNTY |              |         |    |            |       |  |
|----------------------------|--------------|---------|----|------------|-------|--|
| 1                          | MIAMI-DADE   | 269,874 | 35 | PUTNAM     | 9,429 |  |
| 2                          | BROWARD      | 218,770 | 36 | FLAGLER    | 7,938 |  |
| 3                          | HILLSBOROUGH | 209,999 | 37 | MONROE     | 7,167 |  |
| 4                          | ORANGE       | 187,608 | 38 | GADSDEN    | 6,524 |  |
| 5                          | PINELLAS     | 153,006 | 39 | WALTON     | 5,640 |  |
| 6                          | PALM BEACH   | 142,992 | 40 | LEVY       | 5,077 |  |
| 7                          | DUVAL        | 141,726 | 41 | NASSAU     | 5,064 |  |
| 8                          | BREVARD      | 67,361  | 42 | JACKSON    | 4,612 |  |
| 9                          | SARASOTA     | 48,137  | 43 | BRADFORD   | 4,046 |  |
| 10                         | POLK         | 46,545  | 44 | SUWANNEE   | 3,644 |  |
| 11                         | LEE          | 46,026  | 45 | HENDRY     | 3,397 |  |
| 12                         | MARION       | 45,554  | 46 | BAKER      | 3,144 |  |
| 13                         | PASCO        | 43,477  | 47 | OKEECHOBEE | 2,635 |  |
| 14                         | VOLUSIA      | 42,776  | 48 | TAYLOR     | 2,312 |  |
| 15                         | MANATEE      | 37,387  | 49 | DESOTO     | 2,290 |  |
| 16                         | ESCAMBIA     | 34,997  | 50 | DIXIE      | 2,181 |  |
| 17                         | LAKE         | 33,807  | 51 | WAKULLA    | 2,125 |  |
| 18                         | ALACHUA      | 32,423  | 52 | WASHINGTON | 1,872 |  |
| 19                         | CHARLOTTE    | 29,805  | 53 | JEFFERSON  | 1,659 |  |
| 20                         | COLLIER      | 29,159  | 54 | HARDEE     | 1,639 |  |
| 21                         | LEON         | 28,134  | 55 | CALHOUN    | 1,610 |  |
| 22                         | SEMINOLE     | 26,900  | 56 | GULF       | 1,513 |  |
| 23                         | ST.LUCIE     | 26,881  | 57 | UNION      | 1,501 |  |
| 24                         | MARTIN       | 26,194  | 58 | GILCHRIST  | 1,458 |  |
| 25                         | CLAY         | 21,977  | 59 | HAMILTON   | 1,193 |  |
| 26                         | BAY          | 21,331  | 60 | FRANKLIN   | 1,146 |  |
| 27                         | OSCEOLA      | 19,262  | 61 | HOLMES     | 1,139 |  |
| 28                         | OKALOOSA     | 18,573  | 62 | GLADES     | 750   |  |
| 29                         | CITRUS       | 17,181  | 63 | MADISON    | 567   |  |
| 30                         | INDIAN RIVER | 15,462  | 64 | LAFAYETTE  | 289   |  |
| 31                         | HERNANDO     | 14,392  | 65 | LIBERTY    | 185   |  |
| 32                         | SANTA ROSA   | 13,844  | 66 | COLUMBIA   | 0     |  |
| 33                         | HIGHLANDS    | 12,678  | 67 | SUMTER     | 0     |  |
|                            |              |         |    |            |       |  |

Total

12,366

2,230,350