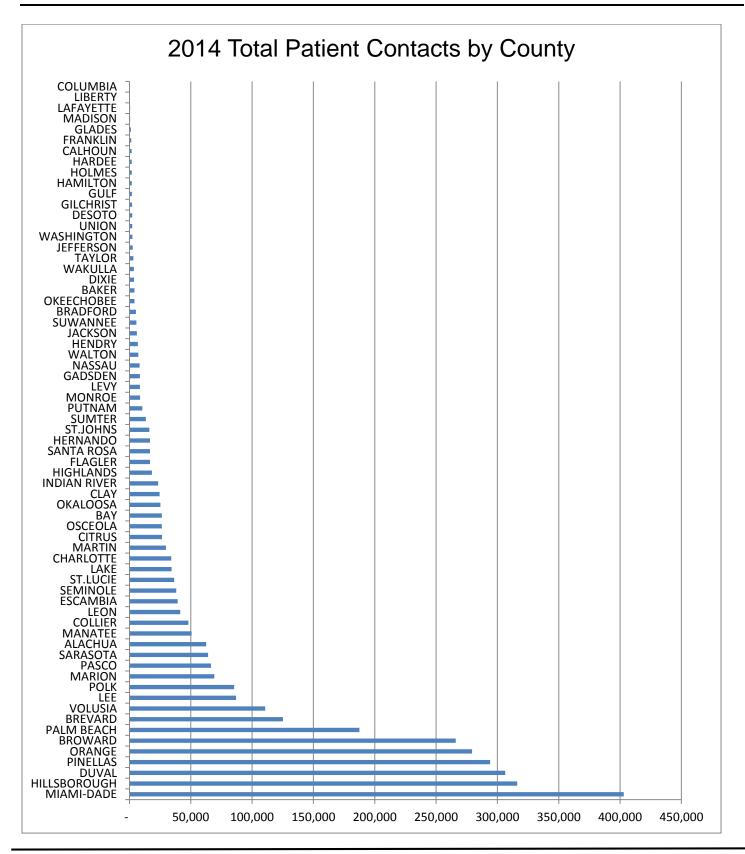

| TOTAL PATIENT CONTACTS |              |         |    |            |           |  |
|------------------------|--------------|---------|----|------------|-----------|--|
| 1                      | MIAMI-DADE   | 403,059 | 35 | ST.JOHNS   | 16,166    |  |
| 2                      | HILLSBOROUGH | 316,203 | 36 | SUMTER     | 13,294    |  |
| 3                      | DUVAL        | 306,368 | 37 | PUTNAM     | 10,446    |  |
| 4                      | PINELLAS     | 294,143 | 38 | MONROE     | 8,609     |  |
| 5                      | ORANGE       | 279,343 | 39 | LEVY       | 8,539     |  |
| 6                      | BROWARD      | 266,013 | 40 | GADSDEN    | 8,525     |  |
| 7                      | PALM BEACH   | 187,501 | 41 | NASSAU     | 8,307     |  |
| 8                      | BREVARD      | 125,174 | 42 | WALTON     | 7,245     |  |
| 9                      | VOLUSIA      | 110,628 | 43 | HENDRY     | 6,870     |  |
| 10                     | LEE          | 86,934  | 44 | JACKSON    | 6,096     |  |
| 11                     | POLK         | 85,354  | 45 | SUWANNEE   | 5,622     |  |
| 12                     | MARION       | 69,254  | 46 | BRADFORD   | 5,278     |  |
| 13                     | PASCO        | 66,455  | 47 | OKEECHOBEE | 4,059     |  |
| 14                     | SARASOTA     | 64,049  | 48 | BAKER      | 4,052     |  |
| 15                     | ALACHUA      | 62,549  | 49 | DIXIE      | 3,739     |  |
| 16                     | MANATEE      | 50,666  | 50 | WAKULLA    | 3,606     |  |
| 17                     | COLLIER      | 48,062  | 51 | TAYLOR     | 3,131     |  |
| 18                     | LEON         | 41,432  | 52 | JEFFERSON  | 2,596     |  |
| 19                     | ESCAMBIA     | 39,313  | 53 | WASHINGTON | 2,422     |  |
| 20                     | SEMINOLE     | 38,195  | 54 | UNION      | 2,315     |  |
| 21                     | ST.LUCIE     | 36,491  | 55 | DESOTO     | 2,292     |  |
| 22                     | LAKE         | 34,374  | 56 | GILCHRIST  | 2,102     |  |
| 23                     | CHARLOTTE    | 34,155  | 57 | GULF       | 1,975     |  |
| 24                     | MARTIN       | 29,753  | 58 | HAMILTON   | 1,927     |  |
| 25                     | CITRUS       | 26,573  | 59 | HOLMES     | 1,925     |  |
| 26                     | OSCEOLA      | 26,449  | 60 | HARDEE     | 1,881     |  |
| 27                     | BAY          | 26,361  | 61 | CALHOUN    | 1,800     |  |
| 28                     | OKALOOSA     | 25,279  | 62 | FRANKLIN   | 1,480     |  |
| 29                     | CLAY         | 24,523  | 63 | GLADES     | 1,179     |  |
| 30                     | INDIAN RIVER | 23,406  | 64 | MADISON    | 615       |  |
| 31                     | HIGHLANDS    | 18,332  | 65 | LAFAYETTE  | 518       |  |
| 32                     | FLAGLER      | 16,777  | 66 | LIBERTY    | 197       |  |
| 33                     | SANTA ROSA   | 16,720  | 67 | COLUMBIA   | 0         |  |
| 34                     | HERNANDO     | 16,713  |    | Total      | 3,445,409 |  |
|                        |              |         |    |            |           |  |