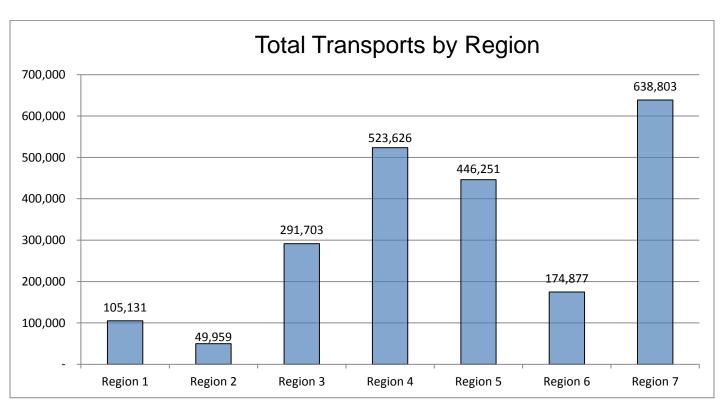

### Florida EMSTARS Database Report

|                                         | TOTAL EMS INCIDENTS/TRANSPORTS BY REGION & ORGANIZATION TYPE |            |                        |          |                              |        |                               |                           |                     |                                     |                                         |
|-----------------------------------------|--------------------------------------------------------------|------------|------------------------|----------|------------------------------|--------|-------------------------------|---------------------------|---------------------|-------------------------------------|-----------------------------------------|
|                                         | Community,<br>Non-Profit                                     | Fire Dept. | Government<br>Non-Fire | Hospital | Private,<br>Non-<br>Hospital | Tribal | Total<br>Incidents            | Incident<br>% of<br>Total | Total<br>Transports | Regional<br>Transport<br>Percentage | Transport Percentage of Total Incidents |
| Region 1                                | 0                                                            | 16,444     | 90,170                 | 886      | 22,128                       | 0      | 129,628                       | 3.74%                     | 105,131             | 81.10%                              | 4.67%                                   |
| Region 2                                | 0                                                            | 18,413     | 49,507                 | 8,791    | 0                            | 0      | 76,711                        | 2.21%                     | 49,959              | 65.13%                              | 2.20%                                   |
| Region 3                                | 2,283                                                        | 296,830    | 29,954                 | 7,383    | 89,152                       | 0      | 425,602                       | 12.28%                    | 291,703             | 68.54%                              | 13.09%                                  |
| Region 4                                | 5,359                                                        | 448,256    | 226,524                | 8,460    | 221,116                      | 0      | 909,715                       | 26.24%                    | 523,626             | 57.56%                              | 23.38%                                  |
| Region 5                                | 82,594                                                       | 418,104    | 36,845                 | 36,653   | 123,476                      | 0      | 697,672                       | 20.12%                    | 446,251             | 63.96%                              | 20.01%                                  |
| Region 6                                | 0                                                            | 173,616    | 70,501                 | 1,123    | 27,297                       | 1,000  | 273,537                       | 7.89%                     | 174,877             | 63.93%                              | 7.85%                                   |
| Region 7                                | 1,458                                                        | 649,294    | 10,514                 | 2,976    | 285,701                      | 0      | 949,943                       | 27.40%                    | 638,803             | 67.25%                              | 28.66%                                  |
| Out of State<br>Providers               | 0                                                            | 0          | 0                      | 1,595    | 2,333                        | 0      | 3,928                         | 0.11%                     | 1,930               | 49.13%                              | 0.15%                                   |
| Total<br>Incidents                      | 91,694                                                       | 2,020,957  | 514,015                | 67,867   | 771,203                      | 1,000  | 3,466                         | ,736                      |                     |                                     |                                         |
| % of Total<br>Incidents                 | 2.64%                                                        | 58.30%     | 14.83%                 | 1.96%    | 22.25%                       | 0.03%  | Total Incidents               |                           |                     |                                     |                                         |
| Total<br>Transports                     | 48,494                                                       | 1,029,805  | 405,274                | 60,735   | 687,507                      | 465    | 2,232,280<br>Total Transports |                           |                     |                                     |                                         |
| Org Type<br>Transport<br>Percentage     | 52.89%                                                       | 50.96%     | 78.84%                 | 89.49%   | 89.15%                       | 46.50% |                               |                           |                     |                                     |                                         |
| Transport Percentage of Total Incidents | 1.40%                                                        | 29.71%     | 11.69%                 | 1.75%    | 19.83%                       | 0.01%  | -<br>65%<br>Transport %       |                           |                     |                                     |                                         |

### Call Volume by Region

The following tables describe incident volume, patient encounter volume, and transport volume by region. It **does not include** the ten out-of-state agencies call volumes.

Region 5 and 7 have the most licensed EMS agencies per region; Regions 1 and 2 have the fewest. Call volume, by all three measures shown below, is highest in Region 7.

| TOTAL EMS INCIDENTS BY REGION |           |                      |  |  |  |  |
|-------------------------------|-----------|----------------------|--|--|--|--|
|                               | Incidents | % of Total Incidents |  |  |  |  |
| Region 1                      | 129,628   | 3.74%                |  |  |  |  |
| Region 2                      | 76,711    | 2.22%                |  |  |  |  |
| Region 3                      | 425,602   | 12.29%               |  |  |  |  |
| Region 4                      | 909,715   | 26.27%               |  |  |  |  |
| Region 5                      | 697,672   | 20.15%               |  |  |  |  |
| Region 6                      | 273,537   | 7.90%                |  |  |  |  |
| Region 7                      | 949,943   | 27.43%               |  |  |  |  |
| Total                         | 3,462,808 |                      |  |  |  |  |