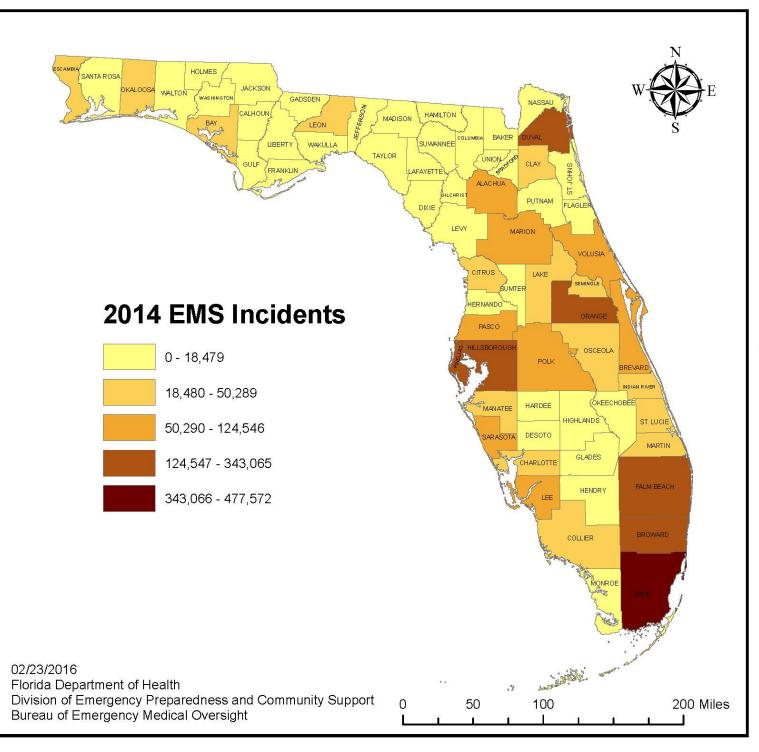

## Reported EMS Incidents by County 2014

Disclaimer: This thematic map is for reference purposes. Any reliance on the information contained herin is at the user's own risk. The Florida Department of Health and its agents assume no responsibility for any use of the information contained herein or any loss resulting there from.