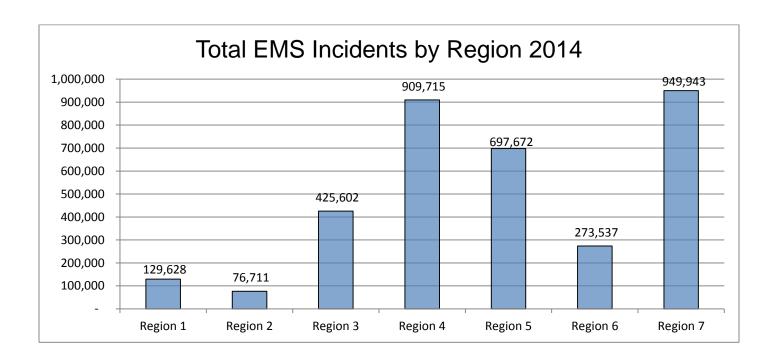

### Call Volume by Region

The following tables describe incident volume, patient encounter volume, and transport volume by region. It **does not include** the ten out-of-state agencies call volumes.

Region 5 and 7 have the most licensed EMS agencies per region; Regions 1 and 2 have the fewest. Call volume, by all three measures shown below, is highest in Region 7.

| TOTAL EMS INCIDENTS BY REGION |           |                      |  |  |  |  |
|-------------------------------|-----------|----------------------|--|--|--|--|
|                               | Incidents | % of Total Incidents |  |  |  |  |
| Region 1                      | 129,628   | 3.74%                |  |  |  |  |
| Region 2                      | 76,711    | 2.22%                |  |  |  |  |
| Region 3                      | 425,602   | 12.29%               |  |  |  |  |
| Region 4                      | 909,715   | 26.27%               |  |  |  |  |
| Region 5                      | 697,672   | 20.15%               |  |  |  |  |
| Region 6                      | 273,537   | 7.90%                |  |  |  |  |
| Region 7                      | 949,943   | 27.43%               |  |  |  |  |
| Total                         | 3,462,808 |                      |  |  |  |  |