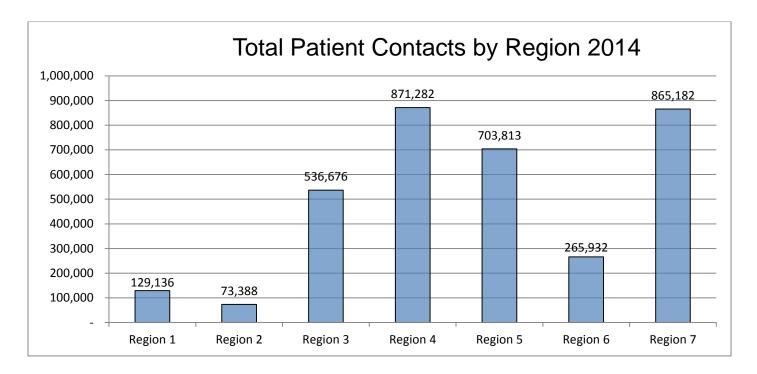

### Call Volume by Region

The following tables describe incident volume, patient encounter volume, and transport volume by region. It **does not include** the ten out-of-state agencies call volumes.

Region 5 and 7 have the most licensed EMS agencies per region; Regions 1 and 2 have the fewest. Call volume, by all three measures shown below, is highest in Region 7.

| TOTAL PATIENT CONTACTS |              |         |    |            |           |  |
|------------------------|--------------|---------|----|------------|-----------|--|
| 1                      | MIAMI-DADE   | 403,059 | 35 | ST.JOHNS   | 16,166    |  |
| 2                      | HILLSBOROUGH | 316,203 | 36 | SUMTER     | 13,294    |  |
| 3                      | DUVAL        | 306,368 | 37 | PUTNAM     | 10,446    |  |
| 4                      | PINELLAS     | 294,143 | 38 | MONROE     | 8,609     |  |
| 5                      | ORANGE       | 279,343 | 39 | LEVY       | 8,539     |  |
| 6                      | BROWARD      | 266,013 | 40 | GADSDEN    | 8,525     |  |
| 7                      | PALM BEACH   | 187,501 | 41 | NASSAU     | 8,307     |  |
| 8                      | BREVARD      | 125,174 | 42 | WALTON     | 7,245     |  |
| 9                      | VOLUSIA      | 110,628 | 43 | HENDRY     | 6,870     |  |
| 10                     | LEE          | 86,934  | 44 | JACKSON    | 6,096     |  |
| 11                     | POLK         | 85,354  | 45 | SUWANNEE   | 5,622     |  |
| 12                     | MARION       | 69,254  | 46 | BRADFORD   | 5,278     |  |
| 13                     | PASCO        | 66,455  | 47 | OKEECHOBEE | 4,059     |  |
| 14                     | SARASOTA     | 64,049  | 48 | BAKER      | 4,052     |  |
| 15                     | ALACHUA      | 62,549  | 49 | DIXIE      | 3,739     |  |
| 16                     | MANATEE      | 50,666  | 50 | WAKULLA    | 3,606     |  |
| 17                     | COLLIER      | 48,062  | 51 | TAYLOR     | 3,131     |  |
| 18                     | LEON         | 41,432  | 52 | JEFFERSON  | 2,596     |  |
| 19                     | ESCAMBIA     | 39,313  | 53 | WASHINGTON | 2,422     |  |
| 20                     | SEMINOLE     | 38,195  | 54 | UNION      | 2,315     |  |
| 21                     | ST.LUCIE     | 36,491  | 55 | DESOTO     | 2,292     |  |
| 22                     | LAKE         | 34,374  | 56 | GILCHRIST  | 2,102     |  |
| 23                     | CHARLOTTE    | 34,155  | 57 | GULF       | 1,975     |  |
| 24                     | MARTIN       | 29,753  | 58 | HAMILTON   | 1,927     |  |
| 25                     | CITRUS       | 26,573  | 59 | HOLMES     | 1,925     |  |
| 26                     | OSCEOLA      | 26,449  | 60 | HARDEE     | 1,881     |  |
| 27                     | BAY          | 26,361  | 61 | CALHOUN    | 1,800     |  |
| 28                     | OKALOOSA     | 25,279  | 62 | FRANKLIN   | 1,480     |  |
| 29                     | CLAY         | 24,523  | 63 | GLADES     | 1,179     |  |
| 30                     | INDIAN RIVER | 23,406  | 64 | MADISON    | 615       |  |
| 31                     | HIGHLANDS    | 18,332  | 65 | LAFAYETTE  | 518       |  |
| 32                     | FLAGLER      | 16,777  | 66 | LIBERTY    | 197       |  |
| 33                     | SANTA ROSA   | 16,720  | 67 | COLUMBIA   | 0         |  |
| 34                     | HERNANDO     | 16,713  |    | Total      | 3,445,409 |  |
|                        |              |         |    |            |           |  |