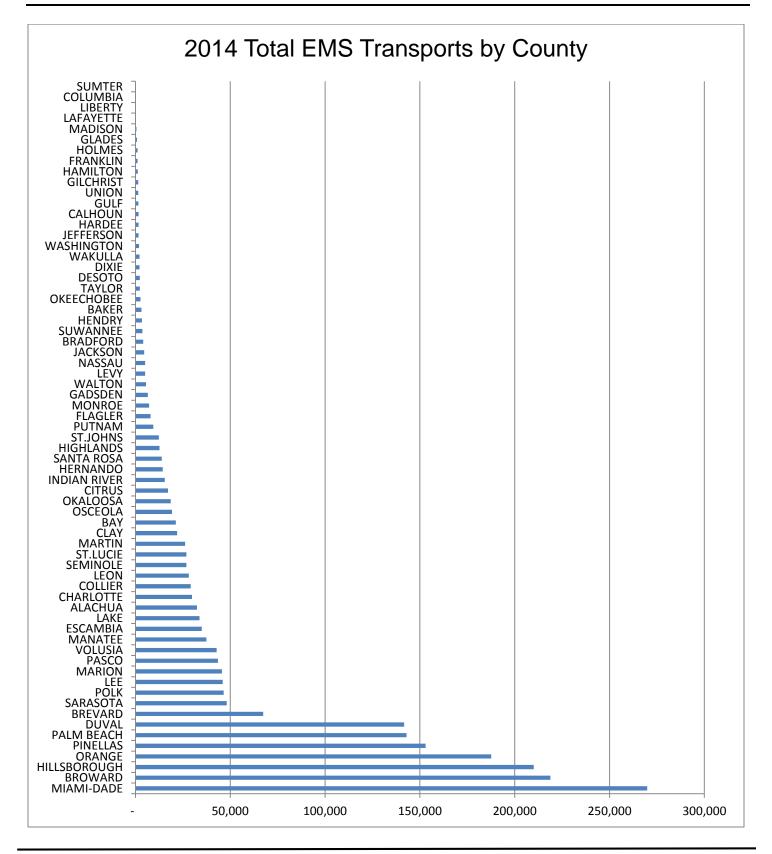

# **2014 Call Volume Report** Florida EMSTARS Database Report

| TOTAL TRANSPORTS BY COUNTY |              |         |    |            |       |  |
|----------------------------|--------------|---------|----|------------|-------|--|
| 1                          | MIAMI-DADE   | 269,874 | 35 | PUTNAM     | 9,429 |  |
| 2                          | BROWARD      | 218,770 | 36 | FLAGLER    | 7,938 |  |
| 3                          | HILLSBOROUGH | 209,999 | 37 | MONROE     | 7,167 |  |
| 4                          | ORANGE       | 187,608 | 38 | GADSDEN    | 6,524 |  |
| 5                          | PINELLAS     | 153,006 | 39 | WALTON     | 5,640 |  |
| 6                          | PALM BEACH   | 142,992 | 40 | LEVY       | 5,077 |  |
| 7                          | DUVAL        | 141,726 | 41 | NASSAU     | 5,064 |  |
| 8                          | BREVARD      | 67,361  | 42 | JACKSON    | 4,612 |  |
| 9                          | SARASOTA     | 48,137  | 43 | BRADFORD   | 4,046 |  |
| 10                         | POLK         | 46,545  | 44 | SUWANNEE   | 3,644 |  |
| 11                         | LEE          | 46,026  | 45 | HENDRY     | 3,397 |  |
| 12                         | MARION       | 45,554  | 46 | BAKER      | 3,144 |  |
| 13                         | PASCO        | 43,477  | 47 | OKEECHOBEE | 2,635 |  |
| 14                         | VOLUSIA      | 42,776  | 48 | TAYLOR     | 2,312 |  |
| 15                         | MANATEE      | 37,387  | 49 | DESOTO     | 2,290 |  |
| 16                         | ESCAMBIA     | 34,997  | 50 | DIXIE      | 2,181 |  |
| 17                         | LAKE         | 33,807  | 51 | WAKULLA    | 2,125 |  |
| 18                         | ALACHUA      | 32,423  | 52 | WASHINGTON | 1,872 |  |
| 19                         | CHARLOTTE    | 29,805  | 53 | JEFFERSON  | 1,659 |  |
| 20                         | COLLIER      | 29,159  | 54 | HARDEE     | 1,639 |  |
| 21                         | LEON         | 28,134  | 55 | CALHOUN    | 1,610 |  |
| 22                         | SEMINOLE     | 26,900  | 56 | GULF       | 1,513 |  |
| 23                         | ST.LUCIE     | 26,881  | 57 | UNION      | 1,501 |  |
| 24                         | MARTIN       | 26,194  | 58 | GILCHRIST  | 1,458 |  |
| 25                         | CLAY         | 21,977  | 59 | HAMILTON   | 1,193 |  |
| 26                         | BAY          | 21,331  | 60 | FRANKLIN   | 1,146 |  |
| 27                         | OSCEOLA      | 19,262  | 61 | HOLMES     | 1,139 |  |
| 28                         | OKALOOSA     | 18,573  | 62 | GLADES     | 750   |  |
| 29                         | CITRUS       | 17,181  | 63 | MADISON    | 567   |  |
| 30                         | INDIAN RIVER | 15,462  | 64 | LAFAYETTE  | 289   |  |
| 31                         | HERNANDO     | 14,392  | 65 | LIBERTY    | 185   |  |
| 32                         | SANTA ROSA   | 13,844  | 66 | COLUMBIA   | 0     |  |
| 33                         | HIGHLANDS    | 12,678  | 67 | SUMTER     | 0     |  |
|                            |              |         |    |            |       |  |