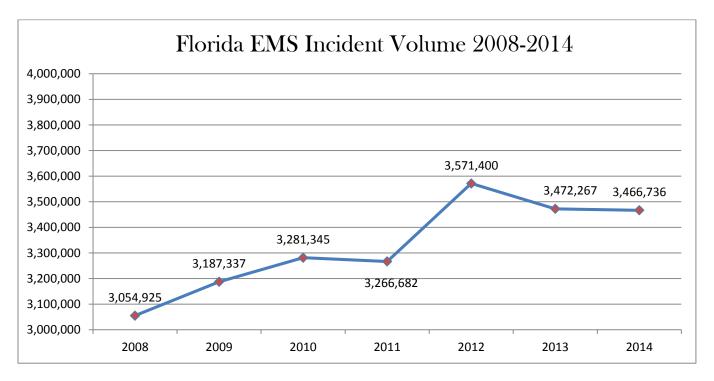

The total incident count in 2014 was 3,466,736, which includes 3,928 incidents reported by ten EMS agencies headquartered outside of Florida but operating within the state.

Although CDX & EMSTARS accepts self-reported call volumes from each agency that submits information to them, the bureau calculated call volumes for each agency directly from the records submitted to EMSTARS and CDX for 2014 (as described on page 3); this is the same methodology used to produce the 2012 and 2013 reports.

There were 277 EMS agencies found in LEIDS that operated in the state of Florida at any given point in 2014; this includes in-state and out-of-state agencies. This number includes agencies that were licensed at the start of the year but discontinued business, agencies that changed ownership (which requires a change in licensure number), and agencies that were licensed for the first time in 2014.