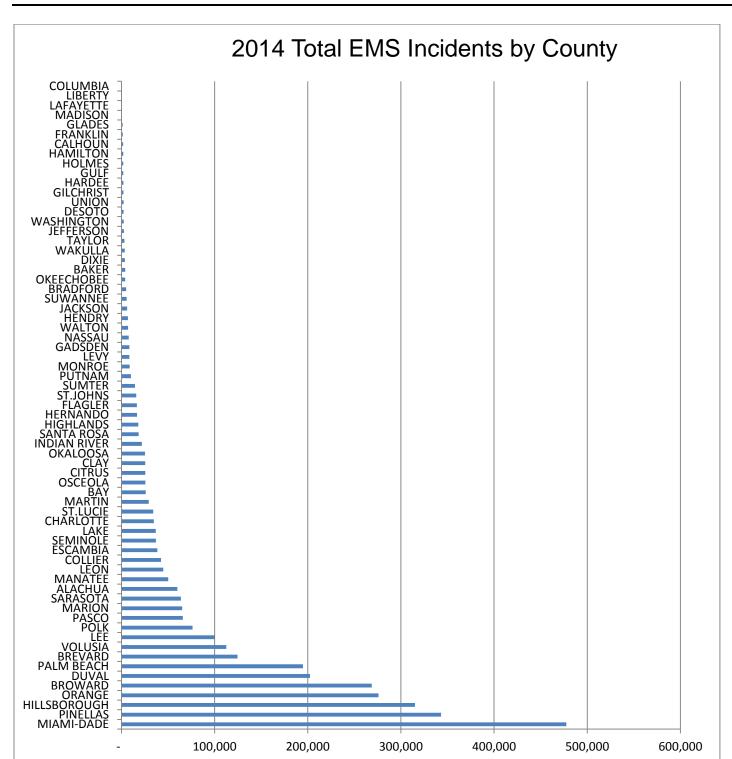

|    | TOTAL EMS INCIDENTS BY COUNTY |         |                     |            |           |  |  |
|----|-------------------------------|---------|---------------------|------------|-----------|--|--|
| 1  | MIAMI-DADE                    | 477,572 | 35                  | ST.JOHNS   | 15,917    |  |  |
| 2  | PINELLAS                      | 343,065 | 36                  | SUMTER     | 14,554    |  |  |
| 3  | HILLSBOROUGH                  | 315,119 | 37                  | PUTNAM     | 10,259    |  |  |
| 4  | ORANGE                        | 275,970 | 38                  | MONROE     | 8,839     |  |  |
| 5  | BROWARD                       | 268,664 | 39                  | LEVY       | 8,531     |  |  |
| 6  | DUVAL                         | 202,321 | 40                  | GADSDEN    | 8,516     |  |  |
| 7  | PALM BEACH                    | 194,868 | 41                  | NASSAU     | 7,867     |  |  |
| 8  | BREVARD                       | 124,546 | 42                  | WALTON     | 7,092     |  |  |
| 9  | VOLUSIA                       | 112,555 | 43                  | HENDRY     | 6,855     |  |  |
| 10 | LEE                           | 100,010 | 44                  | JACKSON    | 6,095     |  |  |
| 11 | POLK                          | 76,401  | 45                  | SUWANNEE   | 5,614     |  |  |
| 12 | PASCO                         | 65,903  | 46                  | BRADFORD   | 5,073     |  |  |
| 13 | MARION                        | 65,228  | 47                  | OKEECHOBEE | 4,056     |  |  |
| 14 | SARASOTA                      | 63,770  | 48                  | BAKER      | 3,993     |  |  |
| 15 | ALACHUA                       | 60,058  | 49                  | DIXIE      | 3,739     |  |  |
| 16 | MANATEE                       | 50,289  | 50                  | WAKULLA    | 3,481     |  |  |
| 17 | LEON                          | 44,914  | 51                  | TAYLOR     | 3,131     |  |  |
| 18 | COLLIER                       | 42,566  | 52                  | JEFFERSON  | 2,596     |  |  |
| 19 | ESCAMBIA                      | 38,515  | 53                  | WASHINGTON | 2,422     |  |  |
| 20 | SEMINOLE                      | 36,916  | 54                  | DESOTO     | 2,288     |  |  |
| 21 | LAKE                          | 36,845  | 55                  | UNION      | 2,283     |  |  |
| 22 | CHARLOTTE                     | 34,676  | 56                  | GILCHRIST  | 2,098     |  |  |
| 23 | ST.LUCIE                      | 34,001  | 57                  | HARDEE     | 2,050     |  |  |
| 24 | MARTIN                        | 29,319  | 58                  | GULF       | 1,963     |  |  |
| 25 | BAY                           | 26,069  | 59                  | HOLMES     | 1,925     |  |  |
| 26 | OSCEOLA                       | 25,680  | 60                  | HAMILTON   | 1,911     |  |  |
| 27 | CITRUS                        | 25,631  | 61                  | CALHOUN    | 1,800     |  |  |
| 28 | CLAY                          | 25,441  | 62                  | FRANKLIN   | 1,480     |  |  |
| 29 | OKALOOSA                      | 25,268  | 63                  | GLADES     | 1,181     |  |  |
| 30 | INDIAN RIVER                  | 21,840  | 64                  | MADISON    | 614       |  |  |
| 31 | SANTA ROSA                    | 18,479  | 65                  | LAFAYETTE  | 518       |  |  |
| 32 | HIGHLANDS                     | 18,135  | 66                  | LIBERTY    | 197       |  |  |
| 33 | HERNANDO                      | 16,703  | 67                  | COLUMBIA   | 0         |  |  |
| 34 | FLAGLER                       | 16,533  | Total <b>3,462,</b> |            | 3,462,808 |  |  |