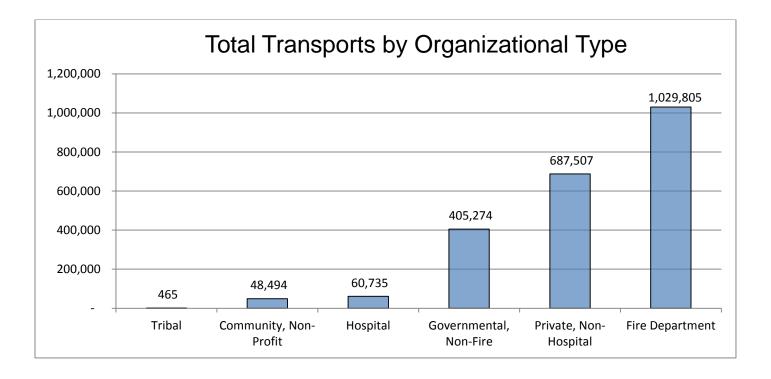

### Call Volume - Total Transports by Organizational Type

The following table/chart describes call volumes for total transports by organizational type for 277 EMS agencies, **including** the ten out-of-state EMS providers.

| TOTAL TRANSPORTS BY ORGANIZATIONAL TYPE |                  |            |  |  |  |
|-----------------------------------------|------------------|------------|--|--|--|
|                                         | Total Transports | % of Total |  |  |  |
| Community, Non-Profit                   | 48,494           | 2.17%      |  |  |  |
| Fire Department                         | 1,029,805        | 46.13%     |  |  |  |
| Governmental, Non-Fire                  | 405,274          | 18.16%     |  |  |  |
| Hospital                                | 60,735           | 2.72%      |  |  |  |
| Private, Non-Hospital                   | 687,507          | 30.80%     |  |  |  |
| Tribal                                  | 465              | 0.02%      |  |  |  |
| Total                                   | 2,232,280        |            |  |  |  |