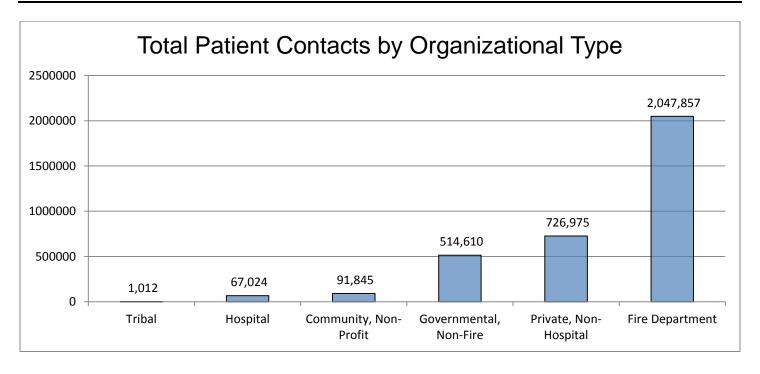

### Call Volume – Patient Encounters by Organizational Type

The following table/chart describes call volumes for patient encounters by organizational type for 277 EMS agencies, **including** the ten out-of-state EMS providers.

| TOTAL PATIENT CONTACTS BY ORGANIZATIONAL TYPE |                                   |        |  |  |  |  |  |
|-----------------------------------------------|-----------------------------------|--------|--|--|--|--|--|
|                                               | Total Patient Contacts % of Total |        |  |  |  |  |  |
| Community, Non-Profit                         | 91,845                            | 2.66%  |  |  |  |  |  |
| Fire Department                               | 2,047,857                         | 59.37% |  |  |  |  |  |
| Governmental, Non-Fire                        | 514,610                           | 14.92% |  |  |  |  |  |
| Hospital                                      | 67,024                            | 1.94%  |  |  |  |  |  |
| Private, Non-Hospital                         | 726,975                           | 21.08% |  |  |  |  |  |
| Tribal                                        | 1,012                             | 0.03%  |  |  |  |  |  |
| Total                                         | 3,449,323                         |        |  |  |  |  |  |